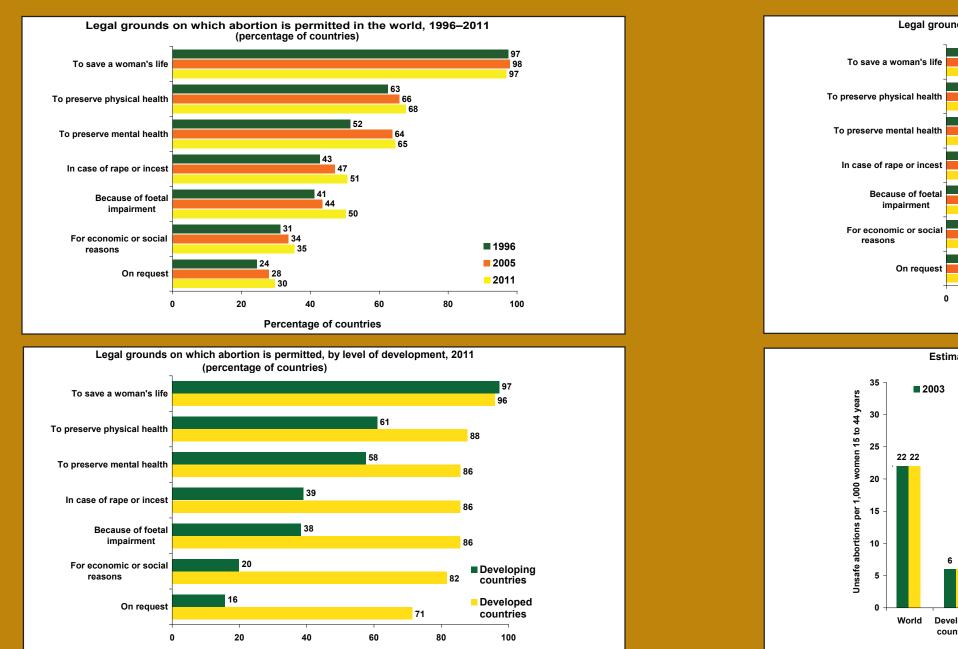

# World Abortion Policies 2013

|                                                                                                                                          | Legal grounds on which abortion is permitted (2           To         To           preserve a         preserve a           preserve a         preserve a           of foetal         econ                                                                                                                                                                                                                                                                                                                                                                                                                                                                                                                                                                                                                                                                                                                                                                                                                                                                                                              | or Rate Governm                                                                                                                                                                                                                                                                                                                                                                                                                                                                                                                                                                                                                                                                                                                                                                                                                                                                                                                                                                                                                                                                                                                                                                                                                                                                                                                                                                                                                                                                                                                                                                                                                                                                                                                                                                                                                                                                                                                                                                                                                                                                                         | modern                                                                                                                          | Total Maternal<br>fertility mortality ratio<br>(births per (per 100,000                                                                                                         |                                                                                                                                                                                                                                                             |                                                                                                                                                                                             | 2011) Abortion rate                                                                                                                                                                                                             | te<br>1,000 Government                                                                                                                                                                                                                                                                                                                                                                                                                                                                                                                                                                                                                                                                                                                                                                                                                                                                                                                                                                                                                                                                                                                                                                                                                                                                                                                                                                                                                                                                                                                                                                                                                                                                                                                                                                                                                                                                                                                                                                                              | Family planning<br>Contraceptive<br>use: all<br>methods/<br>modern                                                             |                                                                                                                                |
|------------------------------------------------------------------------------------------------------------------------------------------|-------------------------------------------------------------------------------------------------------------------------------------------------------------------------------------------------------------------------------------------------------------------------------------------------------------------------------------------------------------------------------------------------------------------------------------------------------------------------------------------------------------------------------------------------------------------------------------------------------------------------------------------------------------------------------------------------------------------------------------------------------------------------------------------------------------------------------------------------------------------------------------------------------------------------------------------------------------------------------------------------------------------------------------------------------------------------------------------------------|---------------------------------------------------------------------------------------------------------------------------------------------------------------------------------------------------------------------------------------------------------------------------------------------------------------------------------------------------------------------------------------------------------------------------------------------------------------------------------------------------------------------------------------------------------------------------------------------------------------------------------------------------------------------------------------------------------------------------------------------------------------------------------------------------------------------------------------------------------------------------------------------------------------------------------------------------------------------------------------------------------------------------------------------------------------------------------------------------------------------------------------------------------------------------------------------------------------------------------------------------------------------------------------------------------------------------------------------------------------------------------------------------------------------------------------------------------------------------------------------------------------------------------------------------------------------------------------------------------------------------------------------------------------------------------------------------------------------------------------------------------------------------------------------------------------------------------------------------------------------------------------------------------------------------------------------------------------------------------------------------------------------------------------------------------------------------------------------------------|---------------------------------------------------------------------------------------------------------------------------------|---------------------------------------------------------------------------------------------------------------------------------------------------------------------------------|-------------------------------------------------------------------------------------------------------------------------------------------------------------------------------------------------------------------------------------------------------------|---------------------------------------------------------------------------------------------------------------------------------------------------------------------------------------------|---------------------------------------------------------------------------------------------------------------------------------------------------------------------------------------------------------------------------------|---------------------------------------------------------------------------------------------------------------------------------------------------------------------------------------------------------------------------------------------------------------------------------------------------------------------------------------------------------------------------------------------------------------------------------------------------------------------------------------------------------------------------------------------------------------------------------------------------------------------------------------------------------------------------------------------------------------------------------------------------------------------------------------------------------------------------------------------------------------------------------------------------------------------------------------------------------------------------------------------------------------------------------------------------------------------------------------------------------------------------------------------------------------------------------------------------------------------------------------------------------------------------------------------------------------------------------------------------------------------------------------------------------------------------------------------------------------------------------------------------------------------------------------------------------------------------------------------------------------------------------------------------------------------------------------------------------------------------------------------------------------------------------------------------------------------------------------------------------------------------------------------------------------------------------------------------------------------------------------------------------------------|--------------------------------------------------------------------------------------------------------------------------------|--------------------------------------------------------------------------------------------------------------------------------|
| Country or area<br>World<br>More developed regions                                                                                       | woman's<br>life     physical<br>health     mental<br>health     of rape<br>or incest     impair-<br>ment     or so<br>reas                                                                                                                                                                                                                                                                                                                                                                                                                                                                                                                                                                                                                                                                                                                                                                                                                                                                                                                                                                            | ocial<br>sons     On<br>request     Year     women<br>aged 15-44)     support<br>family plan       —     —     …     …     —       —     …     …     …     —                                                                                                                                                                                                                                                                                                                                                                                                                                                                                                                                                                                                                                                                                                                                                                                                                                                                                                                                                                                                                                                                                                                                                                                                                                                                                                                                                                                                                                                                                                                                                                                                                                                                                                                                                                                                                                                                                                                                            | incuite de                                                                                                                      | woman)         live births)           vrcent)         2010-2015         2010           12         2.5         210           9         1.7         16                            | Country or areawoman's<br>lifeNorthern Europe—DenmarkXEstoniaX                                                                                                                                                                                              | health health or incest ment rea                                                                                                                                                            | Social<br>IssonsOn<br>requestYearwon<br>aged 1———XX201015.XX201025.                                                                                                                                                             | 15-44)         family planning         Year           .         —         2010           .2         Direct         1988                                                                                                                                                                                                                                                                                                                                                                                                                                                                                                                                                                                                                                                                                                                                                                                                                                                                                                                                                                                                                                                                                                                                                                                                                                                                                                                                                                                                                                                                                                                                                                                                                                                                                                                                                                                                                                                                                             | methods<br>(percent)         nee<br>(percent)           78/75         7           78/72 <sup>4,9</sup> 70/56 <sup>4,9,20</sup> |                                                                                                                                |
| Less developed regions<br>Least developed countries<br>Africa                                                                            |                                                                                                                                                                                                                                                                                                                                                                                                                                                                                                                                                                                                                                                                                                                                                                                                                                                                                                                                                                                                                                                                                                       | <br><br>                                                                                                                                                                                                                                                                                                                                                                                                                                                                                                                                                                                                                                                                                                                                                                                                                                                                                                                                                                                                                                                                                                                                                                                                                                                                                                                                                                                                                                                                                                                                                                                                                                                                                                                                                                                                                                                                                                                                                                                                                                                                                                | 2010         62/56           2010         35/28           2010         31/25                                                    | 13         2.6         240           24         4.1         430           23         4.4         460                                                                            | Finland X<br>Iceland X<br>Ireland X<br>Latvia X                                                                                                                                                                                                             | X     X     X     X       X     X     X     X       X     X     X     X       -     -     -       X     X     X                                                                             | X         -         2010         23.           X         -         2010         10.           X         -         2010         14.           -         -         2010         4.           X         X         2010         15. | .4         Direct         1989/90           .5         Direct            .5         Direct         2004/05                                                                                                                                                                                                                                                                                                                                                                                                                                                                                                                                                                                                                                                                                                                                                                                                                                                                                                                                                                                                                                                                                                                                                                                                                                                                                                                                                                                                                                                                                                                                                                                                                                                                                                                                                                                                                                                                                                          | 77/75 <sup>9,21</sup><br><br>65/61 <sup>9</sup>                                                                                | 1.7         2           1.9         5           2.1         5           2.1         6           75.9.19         1.5         34 |
| Eastern Africa<br>Burundi<br>Comoros<br>Djibouti                                                                                         | X     X     X         X     X     X         X     X     X         X                                                                                                                                                                                                                                                                                                                                                                                                                                                                                                                                                                                                                                                                                                                                                                                                                                                                                                                                                                                                                                   | -         -          -           -         -           Direct           -         -           Direct           -         -           Direct                                                                                                                                                                                                                                                                                                                                                                                                                                                                                                                                                                                                                                                                                                                                                                                                                                                                                                                                                                                                                                                                                                                                                                                                                                                                                                                                                                                                                                                                                                                                                                                                                                                                                                                                                                                                                                                                                                                                                             | 2010         33/28           2010/11         22/18 <sup>1</sup> 2000         26/19           2006         18/17                 | 26         4.7             4.1         800            4.7         280            3.6         200                                                                                | Lithuania X<br>Norway X<br>Sweden X<br>United Kingdom <sup>22</sup> X                                                                                                                                                                                       | X     X     X     X       X     X     X     X       X     X     X     X       X     X     -     X                                                                                           | X         X         2010         9.           X         X         2010         16.           X         X         2010         20.           X         -         2010         14.                                                | 2         Direct         2005           .8         Direct         1996                                                                                                                                                                                                                                                                                                                                                                                                                                                                                                                                                                                                                                                                                                                                                                                                                                                                                                                                                                                                                                                                                                                                                                                                                                                                                                                                                                                                                                                                                                                                                                                                                                                                                                                                                                                                                                                                                                                                              | 51/33 <sup>4,9</sup> 18         88/82 <sup>9</sup> 75/65 <sup>9,20</sup> 84/84 <sup>9,23</sup>                                 | 35.9.19         1.5         8           1.9         7           1.9         4           1.9         12                         |
| Eritrea<br>Ethiopia<br>Kenya <sup>2</sup><br>Madagascar <sup>3</sup>                                                                     | X     X     X     X       X     X     X     X       X     X     X     X                                                                                                                                                                                                                                                                                                                                                                                                                                                                                                                                                                                                                                                                                                                                                                                                                                                                                                                                                                                                                               | Direct<br>Direct<br>Direct<br>Direct                                                                                                                                                                                                                                                                                                                                                                                                                                                                                                                                                                                                                                                                                                                                                                                                                                                                                                                                                                                                                                                                                                                                                                                                                                                                                                                                                                                                                                                                                                                                                                                                                                                                                                                                                                                                                                                                                                                                                                                                                                                                    | 2002         8/5           2010/11         29/27           2008/09         46/39           2008/09         40/28                | 294.2240253.8350264.6360194.5240                                                                                                                                                | Southern Europe—AlbaniaXAndorra³X                                                                                                                                                                                                                           |                                                                                                                                                                                             |                                                                                                                                                                                                                                 | . <u>– 2010</u><br>.2 Direct 2008/09<br>. No support                                                                                                                                                                                                                                                                                                                                                                                                                                                                                                                                                                                                                                                                                                                                                                                                                                                                                                                                                                                                                                                                                                                                                                                                                                                                                                                                                                                                                                                                                                                                                                                                                                                                                                                                                                                                                                                                                                                                                                | 66/50         13           69/10         13                                                                                    | 1.5            3         1.5         27                                                                                        |
| Malawi <sup>3</sup><br>Mauritius <sup>3</sup><br>Mozambique                                                                              | X     -     -     -       X     -     -     -       X     -     -     -       X     X     X     -                                                                                                                                                                                                                                                                                                                                                                                                                                                                                                                                                                                                                                                                                                                                                                                                                                                                                                                                                                                                     | Direct<br>Direct<br>Direct                                                                                                                                                                                                                                                                                                                                                                                                                                                                                                                                                                                                                                                                                                                                                                                                                                                                                                                                                                                                                                                                                                                                                                                                                                                                                                                                                                                                                                                                                                                                                                                                                                                                                                                                                                                                                                                                                                                                                                                                                                                                              | 2010         46/42 <sup>1</sup> 2002         76/39 <sup>4</sup> 2011         12/11 <sup>1</sup>                                 | 26         6.0         460           4 <sup>5</sup> 1.6         60            4.7         490                                                                                   | Bosnia and HerzegovinaXCroatiaXGreeceXHoly See-                                                                                                                                                                                                             | X     X     X     X       X     X     X     X       X     X     X     X       -     -     -                                                                                                 | X         X         2001         1.           X         X         2010         4.           X         X         2007         7.           -         -                                                                           | .7 Direct                                                                                                                                                                                                                                                                                                                                                                                                                                                                                                                                                                                                                                                                                                                                                                                                                                                                                                                                                                                                                                                                                                                                                                                                                                                                                                                                                                                                                                                                                                                                                                                                                                                                                                                                                                                                                                                                                                                                                                                                           | 36/11<br><br>76/46 <sup>4,9</sup>                                                                                              | 1.1         8           1.5         17           1.5         3                                                                 |
| Rwanda<br>Seychelles<br>Somalia <sup>3</sup><br>South Sudan                                                                              | X     X     X     -     -       X     X     X     X     X       X     -     -     -       X     -     -     -                                                                                                                                                                                                                                                                                                                                                                                                                                                                                                                                                                                                                                                                                                                                                                                                                                                                                                                                                                                         | -         -           Direct           -         -           Direct           -         -           Indirect              Direct                                                                                                                                                                                                                                                                                                                                                                                                                                                                                                                                                                                                                                                                                                                                                                                                                                                                                                                                                                                                                                                                                                                                                                                                                                                                                                                                                                                                                                                                                                                                                                                                                                                                                                                                                                                                                                                                                                                                                                        | 2006 15/1<br>2006 4/1 <sup>6</sup>                                                                                              | 19         5.3         340                 6.3         1 000                                                                                                                    | Italy     X       Malta <sup>24</sup> -       Montenegro     X       Portugal     X                                                                                                                                                                         | X         X         X         X           -         -         -         -         -           X         X         X         X         X           X         X         X         X         X | X         X         2010         10.           -         -              X         X         2010         6.           X         X         2010         9.                                                                       | . No support 1993<br>.3 Direct 2005/06                                                                                                                                                                                                                                                                                                                                                                                                                                                                                                                                                                                                                                                                                                                                                                                                                                                                                                                                                                                                                                                                                                                                                                                                                                                                                                                                                                                                                                                                                                                                                                                                                                                                                                                                                                                                                                                                                                                                                                              | 63/41 <sup>4,9,21</sup> 1:<br>86/46 <sup>9</sup><br>39/17<br>87/83 <sup>9</sup>                                                | 2 <sup>5,9,19</sup> 1.5 4<br>1.3 8<br>1.6 8<br>1.3 8                                                                           |
| Uganda <sup>2</sup><br>United Republic of Tanzania <sup>2</sup><br>Zambia<br>Zimbabwe                                                    | X     X     X     -     -       X     X     X     -     -       X     X     X     -     -       X     X     X     -     X       X     X     X     -     X       X     X     -     X     X                                                                                                                                                                                                                                                                                                                                                                                                                                                                                                                                                                                                                                                                                                                                                                                                                                                                                                             | Direct<br>Direct<br>X Direct<br>Direct                                                                                                                                                                                                                                                                                                                                                                                                                                                                                                                                                                                                                                                                                                                                                                                                                                                                                                                                                                                                                                                                                                                                                                                                                                                                                                                                                                                                                                                                                                                                                                                                                                                                                                                                                                                                                                                                                                                                                                                                                                                                  | 2011         30/26 <sup>1</sup> 2009/10         34/26           2007         41/27           2010/11         59/57 <sup>1</sup> | 5.9         310           25         5.5         460           27         6.3         440            3.1         570                                                            | San Marino³XSerbiaXSloveniaXSpainX                                                                                                                                                                                                                          | -     -     -       X     X     X       X     X     X       X     X     X       X     X     X                                                                                               | -         -             X         X         2010         10.           X         X         2009         11.           X         X         2010         11.                                                                      | .5 Direct 1994/95                                                                                                                                                                                                                                                                                                                                                                                                                                                                                                                                                                                                                                                                                                                                                                                                                                                                                                                                                                                                                                                                                                                                                                                                                                                                                                                                                                                                                                                                                                                                                                                                                                                                                                                                                                                                                                                                                                                                                                                                   |                                                                                                                                | 7         1.6         12           5,9,19         1.5         12           1.5         6                                       |
| Middle Africa<br>Angola <sup>3</sup><br>Cameroon<br>Central African Republic <sup>3</sup>                                                | X                                                                                                                                                                                                                                                                                                                                                                                                                                                                                                                                                                                                                                                                                                                                                                                                                                                                                                                                                                                                                                                                                                     | Direct<br>Direct<br>Direct                                                                                                                                                                                                                                                                                                                                                                                                                                                                                                                                                                                                                                                                                                                                                                                                                                                                                                                                                                                                                                                                                                                                                                                                                                                                                                                                                                                                                                                                                                                                                                                                                                                                                                                                                                                                                                                                                                                                                                                                                                                                              | 2010         19/8           2001         6/5           2011         23/14 <sup>1</sup> 2006         19/9                        | 26         5.2             5.1         450            4.3         690            4.4         890                                                                                | TFYR MacedoniaXWestern Europe—AustriaXBelgiumX                                                                                                                                                                                                              | X     X     X     X             X     X     X     X       X     X     X     X                                                                                                               | X         X         2010         11.                                                                                                                                                                                            | . <u> </u>                                                                                                                                                                                                                                                                                                                                                                                                                                                                                                                                                                                                                                                                                                                                                                                                                                                                                                                                                                                                                                                                                                                                                                                                                                                                                                                                                                                                                                                                                                                                                                                                                                                                                                                                                                                                                                                                                                                                                                                                          | <br>72/68 8<br>51/47 <sup>4,9</sup><br>75/73 <sup>9,20</sup>                                                                   | 1.4     10       1.7        1.3     4       1.8     8                                                                          |
| Chad<br>Congo <sup>3</sup><br>Dem. Republic of the Congo <sup>3</sup><br>Equatorial Guinea                                               | X                                                                                                                                                                                                                                                                                                                                                                                                                                                                                                                                                                                                                                                                                                                                                                                                                                                                                                                                                                                                                                                                                                     | Direct<br>Direct<br>Direct<br>Direct                                                                                                                                                                                                                                                                                                                                                                                                                                                                                                                                                                                                                                                                                                                                                                                                                                                                                                                                                                                                                                                                                                                                                                                                                                                                                                                                                                                                                                                                                                                                                                                                                                                                                                                                                                                                                                                                                                                                                                                                                                                                    | 2004         3/2           2011/12         45/201           2010         18/6                                                   | 21         5.7         1 100            4.4         560           24 <sup>7</sup> 5.5         540            5.0         240                                                    | FranceXGermanyXLiechtensteinX                                                                                                                                                                                                                               | X         X         X         X           X         X         X         X         X           X         X         X         -         -                                                     | X         X         2009         17.           X         X         2010         6.           -         -                                                                                                                        | .4         Direct         2004/05           .1         No support         1992            No support                                                                                                                                                                                                                                                                                                                                                                                                                                                                                                                                                                                                                                                                                                                                                                                                                                                                                                                                                                                                                                                                                                                                                                                                                                                                                                                                                                                                                                                                                                                                                                                                                                                                                                                                                                                                                                                                                                                |                                                                                                                                | <sup>19</sup> 2.0 8<br>1.5 7<br>                                                                                               |
| Gabon <sup>3</sup><br>Sao Tome and Principe <sup>3</sup><br>Northern Africa                                                              |                                                                                                                                                                                                                                                                                                                                                                                                                                                                                                                                                                                                                                                                                                                                                                                                                                                                                                                                                                                                                                                                                                       | Direct                                                                                                                                                                                                                                                                                                                                                                                                                                                                                                                                                                                                                                                                                                                                                                                                                                                                                                                                                                                                                                                                                                                                                                                                                                                                                                                                                                                                                                                                                                                                                                                                                                                                                                                                                                                                                                                                                                                                                                                                                                                                                                  | 2000 33/12                                                                                                                      | 28         3.2         230           38         3.5         70           15         2.8                                                                                         | LuxembourgXMonaco <sup>3</sup> XNetherlandsXSwitzerlandX                                                                                                                                                                                                    |                                                                                                                                                                                             | X         -             -         -              X         X         2010         9.           X         X         2010         7.                                                                                              |                                                                                                                                                                                                                                                                                                                                                                                                                                                                                                                                                                                                                                                                                                                                                                                                                                                                                                                                                                                                                                                                                                                                                                                                                                                                                                                                                                                                                                                                                                                                                                                                                                                                                                                                                                                                                                                                                                                                                                                                                     | <br>69/67 <sup>9</sup><br>82/78 <sup>9,21</sup>                                                                                | 1.7     20           1.8     6       1.5     8                                                                                 |
| Algeria<br>Egypt<br>Libya<br>Morocco                                                                                                     |                                                                                                                                                                                                                                                                                                                                                                                                                                                                                                                                                                                                                                                                                                                                                                                                                                                                                                                                                                                                                                                                                                       | Direct                                                                                                                                                                                                                                                                                                                                                                                                                                                                                                                                                                                                                                                                                                                                                                                                                                                                                                                                                                                                                                                                                                                                                                                                                                                                                                                                                                                                                                                                                                                                                                                                                                                                                                                                                                                                                                                                                                                                                                                                                                                                                                  | 2008         60/58           ort         1995         45/26                                                                     | 2.1         97           12         2.6         66            2.4         58           12         2.2         100                                                               | Latin America and the Caribbean—Caribbean—Antigua and Barbuda³X                                                                                                                                                                                             |                                                                                                                                                                                             |                                                                                                                                                                                                                                 |                                                                                                                                                                                                                                                                                                                                                                                                                                                                                                                                                                                                                                                                                                                                                                                                                                                                                                                                                                                                                                                                                                                                                                                                                                                                                                                                                                                                                                                                                                                                                                                                                                                                                                                                                                                                                                                                                                                                                                                                                     | 53/51 <sup>9</sup>                                                                                                             | 2.2<br>                                                                                                                        |
| Sudan<br>Tunisia<br>Southern Africa                                                                                                      |                                                                                                                                                                                                                                                                                                                                                                                                                                                                                                                                                                                                                                                                                                                                                                                                                                                                                                                                                                                                                                                                                                       | Direct<br>X X 2009 5.5 Direct<br>                                                                                                                                                                                                                                                                                                                                                                                                                                                                                                                                                                                                                                                                                                                                                                                                                                                                                                                                                                                                                                                                                                                                                                                                                                                                                                                                                                                                                                                                                                                                                                                                                                                                                                                                                                                                                                                                                                                                                                                                                                                                       | 2010         9/ <sup>8</sup> 2006         60/52 <sup>4</sup> 2010         62/61                                                 | 29 <sup>1,8</sup> 730            1.9         56           14         2.5                                                                                                        | BahamasXBarbadosXCubaXDominicaX                                                                                                                                                                                                                             | X         X         X         X           X         X         X         X         X                                                                                                         | <br>X<br>X X 2010 28.<br>                                                                                                                                                                                                       | . Direct 1987                                                                                                                                                                                                                                                                                                                                                                                                                                                                                                                                                                                                                                                                                                                                                                                                                                                                                                                                                                                                                                                                                                                                                                                                                                                                                                                                                                                                                                                                                                                                                                                                                                                                                                                                                                                                                                                                                                                                                                                                       | 62/60 <sup>9</sup> 55/53 <sup>9</sup> 73/72 <sup>9</sup> 50/48 <sup>9</sup>                                                    | 1.9     47       1.6     51       1.5     73                                                                                   |
| Botswana<br>Lesotho<br>Namibia<br>South Africa                                                                                           | X     -     -     -       X     X     X     X       X     X     X     X                                                                                                                                                                                                                                                                                                                                                                                                                                                                                                                                                                                                                                                                                                                                                                                                                                                                                                                                                                                                                               | X X 2010 5.7 Direct                                                                                                                                                                                                                                                                                                                                                                                                                                                                                                                                                                                                                                                                                                                                                                                                                                                                                                                                                                                                                                                                                                                                                                                                                                                                                                                                                                                                                                                                                                                                                                                                                                                                                                                                                                                                                                                                                                                                                                                                                                                                                     | 2009/10         47/46           2006/07         55/54           2003/04         60/60                                           | 2.6         160           23         3.1         620           21         3.1         200           14         2.4         300                                                  | Dominican Republic24-GrenadaXHaiti <sup>3</sup> XJamaica2X                                                                                                                                                                                                  | X X<br><br>X X                                                                                                                                                                              |                                                                                                                                                                                                                                 | Direct         1990           Direct         2005/06           Direct         2002/03                                                                                                                                                                                                                                                                                                                                                                                                                                                                                                                                                                                                                                                                                                                                                                                                                                                                                                                                                                                                                                                                                                                                                                                                                                                                                                                                                                                                                                                                                                                                                                                                                                                                                                                                                                                                                                                                                                                               |                                                                                                                                | 2.2 24                                                                                                                         |
| Swaziland<br>Western Africa<br>Benin<br>Burkina Faso                                                                                     |                                                                                                                                                                                                                                                                                                                                                                                                                                                                                                                                                                                                                                                                                                                                                                                                                                                                                                                                                                                                                                                                                                       | Direct<br>Direct<br>Direct<br>Direct                                                                                                                                                                                                                                                                                                                                                                                                                                                                                                                                                                                                                                                                                                                                                                                                                                                                                                                                                                                                                                                                                                                                                                                                                                                                                                                                                                                                                                                                                                                                                                                                                                                                                                                                                                                                                                                                                                                                                                                                                                                                    | 2010         15/10           2006         17/6                                                                                  | 13 <sup>7</sup> 3.2         320           25         5.2            27         5.1         350            5.8         300                                                       | Saint Kitts and Nevis²XSaint LuciaXSt. Vincent and the GrenadinesXTrinidad and Tobago²X                                                                                                                                                                     | X     X     X     -       X     X     X     -       X     X     X     -       X     X     X     X                                                                                           |                                                                                                                                                                                                                                 | D' / 1004                                                                                                                                                                                                                                                                                                                                                                                                                                                                                                                                                                                                                                                                                                                                                                                                                                                                                                                                                                                                                                                                                                                                                                                                                                                                                                                                                                                                                                                                                                                                                                                                                                                                                                                                                                                                                                                                                                                                                                                                           | 41/37 <sup>9</sup> 47/46 <sup>9</sup> 58/56 <sup>9</sup> 43/38                                                                 | <br>1.9 35                                                                                                                     |
| Cape Verde<br>Côte d'Ivoire<br>Gambia <sup>2</sup><br>Ghana                                                                              | X X X X X X X X X X X X X X X X X X X                                                                                                                                                                                                                                                                                                                                                                                                                                                                                                                                                                                                                                                                                                                                                                                                                                                                                                                                                                                                                                                                 | X         X           Direct           -         -           Direct           -         -           Direct                                                                                                                                                                                                                                                                                                                                                                                                                                                                                                                                                                                                                                                                                                                                                                                                                                                                                                                                                                                                                                                                                                                                                                                                                                                                                                                                                                                                                                                                                                                                                                                                                                                                                                                                                                                                                                                                                                                                                                                              | 2005         61/57           2006         13/8           2001         18/13                                                     | 17         2.3         79            4.2         400            4.7         360                                                                                                 | Central America—BelizeXCosta RicaX                                                                                                                                                                                                                          | _         _         _         _         _         _         _         _         _         _         _         _         _         _                                                         | <br>X<br>2010 6.                                                                                                                                                                                                                | . – 2010<br>. Direct 2006<br>.9 Direct 2010                                                                                                                                                                                                                                                                                                                                                                                                                                                                                                                                                                                                                                                                                                                                                                                                                                                                                                                                                                                                                                                                                                                                                                                                                                                                                                                                                                                                                                                                                                                                                                                                                                                                                                                                                                                                                                                                                                                                                                         | 69/64         12           34/31 <sup>9</sup> 82/80                                                                            | 2.4            2.7         53           1.8         40                                                                         |
| Guinea<br>Guinea-Bissau <sup>3</sup><br>Liberia                                                                                          | x     x     x     x     x       x     -     -     -       x     x     x     x                                                                                                                                                                                                                                                                                                                                                                                                                                                                                                                                                                                                                                                                                                                                                                                                                                                                                                                                                                                                                         | Direct<br>Direct<br>Direct<br>Direct                                                                                                                                                                                                                                                                                                                                                                                                                                                                                                                                                                                                                                                                                                                                                                                                                                                                                                                                                                                                                                                                                                                                                                                                                                                                                                                                                                                                                                                                                                                                                                                                                                                                                                                                                                                                                                                                                                                                                                                                                                                                    | 2005         9/4           2010         14/           2007         11/10                                                        | 22         5.0         610            4.9         790           36         5.0         770                                                                                      | El Salvador <sup>24</sup> -GuatemalaXHonduras <sup>25</sup> XMexico <sup>26</sup> X                                                                                                                                                                         |                                                                                                                                                                                             |                                                                                                                                                                                                                                 | . Direct 2005/06<br>.05 Direct 2006                                                                                                                                                                                                                                                                                                                                                                                                                                                                                                                                                                                                                                                                                                                                                                                                                                                                                                                                                                                                                                                                                                                                                                                                                                                                                                                                                                                                                                                                                                                                                                                                                                                                                                                                                                                                                                                                                                                                                                                 |                                                                                                                                |                                                                                                                                |
| Mali <sup>3</sup><br>Mauritania <sup>3</sup><br>Niger<br>Nigeria <sup>10</sup>                                                           | X         -         -         -           X         X         X         -         X                                                                                                                                                                                                                                                                                                                                                                                                                                                                                                                                                                                                                                                                                                                                                                                                                                                                                                                                                                                                                   | Direct<br>Direct<br>Direct<br>Direct                                                                                                                                                                                                                                                                                                                                                                                                                                                                                                                                                                                                                                                                                                                                                                                                                                                                                                                                                                                                                                                                                                                                                                                                                                                                                                                                                                                                                                                                                                                                                                                                                                                                                                                                                                                                                                                                                                                                                                                                                                                                    | 2007         9/8 <sup>4</sup> 2006         11/5           2011         14/9                                                     | 28         6.1         540            4.4         510           16         6.9         590           19 <sup>7</sup> 5.4         630                                            | Nicaragua <sup>24</sup> -       Panama     X       South America     —       Argentina     X                                                                                                                                                                | X X                                                                                                                                                                                         |                                                                                                                                                                                                                                 | . Direct 2006/07<br>Direct 2009<br>. <u> </u>                                                                                                                                                                                                                                                                                                                                                                                                                                                                                                                                                                                                                                                                                                                                                                                                                                                                                                                                                                                                                                                                                                                                                                                                                                                                                                                                                                                                                                                                                                                                                                                                                                                                                                                                                                                                                                                                                                                                                                       | 72/69         8           52/49            76/69         9           79/70 <sup>9</sup>                                        | 35     2.5     95       2.4     92       2.1        2.2     77                                                                 |
| Senegal<br>Sierra Leone <sup>2</sup><br>Togo<br>Asia                                                                                     | X X X                                                                                                                                                                                                                                                                                                                                                                                                                                                                                                                                                                                                                                                                                                                                                                                                                                                                                                                                                                                                                                                                                                 | Direct<br>Direct<br>Direct                                                                                                                                                                                                                                                                                                                                                                                                                                                                                                                                                                                                                                                                                                                                                                                                                                                                                                                                                                                                                                                                                                                                                                                                                                                                                                                                                                                                                                                                                                                                                                                                                                                                                                                                                                                                                                                                                                                                                                                                                                                                              | 2008 8/6                                                                                                                        | 4.6         370           28         4.7         890           31 <sup>1,7</sup> 3.9         300           11         2.2         150                                           | Bolivia (Plurinational State of)XBrazilXChile24-                                                                                                                                                                                                            | X         X         -         -           -         -         X         -         -           -         -         X         -         -                                                     | <br><br>2005 0.                                                                                                                                                                                                                 | Direct         2008           Direct         2006           5         Direct         2006                                                                                                                                                                                                                                                                                                                                                                                                                                                                                                                                                                                                                                                                                                                                                                                                                                                                                                                                                                                                                                                                                                                                                                                                                                                                                                                                                                                                                                                                                                                                                                                                                                                                                                                                                                                                                                                                                                                           | 61/34         20           80/77         6           64/ <sup>27</sup> 79/73         8                                         |                                                                                                                                |
| Eastern Asia<br>China<br>Dem. People's Rep. of Korea                                                                                     | X     X     X     X     X       X     X     X     X     X                                                                                                                                                                                                                                                                                                                                                                                                                                                                                                                                                                                                                                                                                                                                                                                                                                                                                                                                                                                                                                             | Image: Constraint of the second sec | 2010 83/81                                                                                                                      | 4         1.6             1.6         37            2.0         81                                                                                                              | EcuadorXGuyanaXParaguayX                                                                                                                                                                                                                                    | X X<br>X X X X X                                                                                                                                                                            | <br><br>X X 2007 12.<br>                                                                                                                                                                                                        | . Direct 2008                                                                                                                                                                                                                                                                                                                                                                                                                                                                                                                                                                                                                                                                                                                                                                                                                                                                                                                                                                                                                                                                                                                                                                                                                                                                                                                                                                                                                                                                                                                                                                                                                                                                                                                                                                                                                                                                                                                                                                                                       | 73/59     7       43/40     29       79/70 <sup>9</sup> 9                                                                      | 5     2.4     110       0     2.2     280       5 <sup>5,9</sup> 2.9     99                                                    |
| Japan <sup>11</sup><br>Mongolia<br>Republic of Korea<br>South-central Asia                                                               | X     X     -     X     -       X     X     X     X     X       X     X     X     X     X                                                                                                                                                                                                                                                                                                                                                                                                                                                                                                                                                                                                                                                                                                                                                                                                                                                                                                                                                                                                             | X         -         2009         9.2 <sup>12</sup> Indirect           X         X         2010         16.9         Direct           -         -           Direct                                                                                                                                                                                                                                                                                                                                                                                                                                                                                                                                                                                                                                                                                                                                                                                                                                                                                                                                                                                                                                                                                                                                                                                                                                                                                                                                                                                                                                                                                                                                                                                                                                                                                                                                                                                                                                                                                                                                       | 2008 55/50                                                                                                                      | 1.4         5           14 <sup>5</sup> 2.4         63            1.4         16            2.6                                                                                 | PeruXSurinameXUruguayXVenezuela (Bolivarian Rep. of)X                                                                                                                                                                                                       | X X X -                                                                                                                                                                                     |                                                                                                                                                                                                                                 | Direct         2010           Indirect         2006           Direct         2004           Direct         1998                                                                                                                                                                                                                                                                                                                                                                                                                                                                                                                                                                                                                                                                                                                                                                                                                                                                                                                                                                                                                                                                                                                                                                                                                                                                                                                                                                                                                                                                                                                                                                                                                                                                                                                                                                                                                                                                                                     | 74/50         7           46/45            77/75 <sup>6,20,27</sup> 70/62         15                                           | 2.4         67           2.3         130           2.0         29           25         2.4         92                          |
| Afghanistan<br>Bangladesh<br>Bhutan                                                                                                      | X         -         -         -         -         -         -         -         -         -         -         -         -         -         -         -         -         -         -         -         -         -         -         -         -         -         -         -         -         -         -         -         -         -         -         -         -         -         -         -         -         -         -         -         -         -         -         -         -         -         -         -         -         -         -         -         -         -         -         -         -         -         -         -         -         -         -         -         -         -         -         -         -         -         -         -         -         -         -         -         -         -         -         -         -         -         -         -         -         -         -         -         -         -         -         -         -         -         -         -         -         -         -         -         -         -         - | Direct<br>2000 4.0 Direct<br>Direct                                                                                                                                                                                                                                                                                                                                                                                                                                                                                                                                                                                                                                                                                                                                                                                                                                                                                                                                                                                                                                                                                                                                                                                                                                                                                                                                                                                                                                                                                                                                                                                                                                                                                                                                                                                                                                                                                                                                                                                                                                                                     | 2011/12         61/52 <sup>1</sup> 2010         66/65                                                                           | 6.0         460           12 <sup>1</sup> 2.2         240           12 <sup>7</sup> 2.3         180                                                                             | Northern America—CanadaXUnited States of AmericaX                                                                                                                                                                                                           | X     X     X     X     X       X     X     X     X     X                                                                                                                                   | —         …         …           X         X         2009         13.           X         X         2008         19.                                                                                                             | .6 Direct 2006/08                                                                                                                                                                                                                                                                                                                                                                                                                                                                                                                                                                                                                                                                                                                                                                                                                                                                                                                                                                                                                                                                                                                                                                                                                                                                                                                                                                                                                                                                                                                                                                                                                                                                                                                                                                                                                                                                                                                                                                                                   |                                                                                                                                | 2.0         20           1.7         12           7 <sup>5,9</sup> 2.1         21                                              |
| India<br>Iran (Islamic Republic of) <sup>3</sup><br>Kazakhstan<br>Kyrgyzstan                                                             | X     X     X     X     X       X     -     -     -     -       X     X     X     X     X       X     X     X     X     X       X     X     X     X     X       X     X     X     X     X                                                                                                                                                                                                                                                                                                                                                                                                                                                                                                                                                                                                                                                                                                                                                                                                                                                                                                             | X         -         2010         2.2         Direct           -         -           No support           X         X         2010         27.4         Indirect           X         X         2010         10.8         Direct                                                                                                                                                                                                                                                                                                                                                                                                                                                                                                                                                                                                                                                                                                                                                                                                                                                                                                                                                                                                                                                                                                                                                                                                                                                                                                                                                                                                                                                                                                                                                                                                                                                                                                                                                                                                                                                                          | 2006 51/49<br>2005/06 48/46                                                                                                     | 21         2.5         200            1.6         21            2.5         51            2.6         71                                                                        | Oceania     —       Australia/New Zealand     —       Australia     X       New Zealand     X                                                                                                                                                               |                                                                                                                                                                                             | · · · · · · · · · · · · · · · · · ·                                                                                                                                                                                             |                                                                                                                                                                                                                                                                                                                                                                                                                                                                                                                                                                                                                                                                                                                                                                                                                                                                                                                                                                                                                                                                                                                                                                                                                                                                                                                                                                                                                                                                                                                                                                                                                                                                                                                                                                                                                                                                                                                                                                                                                     | 59/55         1           70/67         10           72/68 <sup>9</sup> 75/72 <sup>4,9</sup>                                   | ) 2.0                                                                                                                          |
| Maldives<br>Nepal<br>Pakistan <sup>14</sup><br>Sri Lanka                                                                                 | X     X     -     -     -       X     X     X     X     X       X     X     X     -     -       X     -     -     -       X     -     -     -                                                                                                                                                                                                                                                                                                                                                                                                                                                                                                                                                                                                                                                                                                                                                                                                                                                                                                                                                         | -           Direct           X         X         2005         5.0         Direct           -         -           Direct           -         -           Direct                                                                                                                                                                                                                                                                                                                                                                                                                                                                                                                                                                                                                                                                                                                                                                                                                                                                                                                                                                                                                                                                                                                                                                                                                                                                                                                                                                                                                                                                                                                                                                                                                                                                                                                                                                                                                                                                                                                                          | 2009         35/27           2011         50/43           2006/07         30/22           2006/07         68/53 <sup>1,15</sup> | 29         1.7         60           27         2.6         170           25         3.2         260           7 <sup>15</sup> 2.2         35                                    | Melanesia     —       Fiji <sup>2</sup> X       Papua New Guinea     X                                                                                                                                                                                      | <br>X X X X                                                                                                                                                                                 | 2010 18.<br><br>X<br>                                                                                                                                                                                                           | . —                                                                                                                                                                                                                                                                                                                                                                                                                                                                                                                                                                                                                                                                                                                                                                                                                                                                                                                                                                                                                                                                                                                                                                                                                                                                                                                                                                                                                                                                                                                                                                                                                                                                                                                                                                                                                                                                                                                                                                                                                 |                                                                                                                                | 2.1         15           3.6            2.6         26           3.8         230                                               |
| Tajikistan<br>Turkmenistan<br>Uzbekistan<br>South-eastern Asia                                                                           |                                                                                                                                                                                                                                                                                                                                                                                                                                                                                                                                                                                                                                                                                                                                                                                                                                                                                                                                                                                                                                                                                                       | X         X         2009         6.1         Direct           X         X         2009         9.4         Indirect           X         X         2010         5.6         Direct                                                                                                                                                                                                                                                                                                                                                                                                                                                                                                                                                                                                                                                                                                                                                                                                                                                                                                                                                                                                                                                                                                                                                                                                                                                                                                                                                                                                                                                                                                                                                                                                                                                                                                                                                                                                                                                                                                                       | 2007 37/32<br>2000 62/45 <sup>4</sup><br>2006 65/59<br>2010 62/56                                                               | 3.2         65           10         2.3         67            2.3         28           14         2.1                                                                           | Solomon IslandsXVanuatuXMicronesia—KiribatiX                                                                                                                                                                                                                | X X<br>                                                                                                                                                                                     | <br>                                                                                                                                                                                                                            |                                                                                                                                                                                                                                                                                                                                                                                                                                                                                                                                                                                                                                                                                                                                                                                                                                                                                                                                                                                                                                                                                                                                                                                                                                                                                                                                                                                                                                                                                                                                                                                                                                                                                                                                                                                                                                                                                                                                                                                                                     | 35/27 11<br>                                                                                                                   | 3.7 110<br>2.6                                                                                                                 |
| Brunei Darussalam<br>Cambodia<br>Indonesia                                                                                               |                                                                                                                                                                                                                                                                                                                                                                                                                                                                                                                                                                                                                                                                                                                                                                                                                                                                                                                                                                                                                                                                                                       | No suppo<br>X X Direct<br>Direct                                                                                                                                                                                                                                                                                                                                                                                                                                                                                                                                                                                                                                                                                                                                                                                                                                                                                                                                                                                                                                                                                                                                                                                                                                                                                                                                                                                                                                                                                                                                                                                                                                                                                                                                                                                                                                                                                                                                                                                                                                                                        | ort<br>2010/11 51/35 <sup>1</sup><br>2007 61/57                                                                                 | 2.024242.4250132.1220                                                                                                                                                           | Marshall IslandsXMicronesia (Federated States of)XNauru2X                                                                                                                                                                                                   | <br><br>X X                                                                                                                                                                                 |                                                                                                                                                                                                                                 | . Direct 2000<br>. Direct 2007<br>. Direct<br>. Direct 2007                                                                                                                                                                                                                                                                                                                                                                                                                                                                                                                                                                                                                                                                                                                                                                                                                                                                                                                                                                                                                                                                                                                                                                                                                                                                                                                                                                                                                                                                                                                                                                                                                                                                                                                                                                                                                                                                                                                                                         | 45/42 8<br><br>36/23 <sup>1</sup>                                                                                              |                                                                                                                                |
| Lao People's Dem. Republic<br>Malaysia<br>Myanmar<br>Philippines <sup>3</sup>                                                            | X     X     -     -       X     X     X     -       X     -     -       X     -     -       X     -     -       X     -     -       X     -     -       X     -     -                                                                                                                                                                                                                                                                                                                                                                                                                                                                                                                                                                                                                                                                                                                                                                                                                                                                                                                                 | Direct<br>Direct<br>Direct<br>Direct                                                                                                                                                                                                                                                                                                                                                                                                                                                                                                                                                                                                                                                                                                                                                                                                                                                                                                                                                                                                                                                                                                                                                                                                                                                                                                                                                                                                                                                                                                                                                                                                                                                                                                                                                                                                                                                                                                                                                                                                                                                                    | 2005         38/35           2004         49/32 <sup>4,16</sup> 2009/10         46/46 <sup>9</sup> 2011         49/36           | 27         2.5         470            2.6         29            1.9         200            3.1         99                                                                       | Palau     X       Polynesia     —       Cook Islands     X       Niue     X                                                                                                                                                                                 |                                                                                                                                                                                             |                                                                                                                                                                                                                                 | . Direct 2003<br>. – .<br>. Direct 1999<br>. Direct                                                                                                                                                                                                                                                                                                                                                                                                                                                                                                                                                                                                                                                                                                                                                                                                                                                                                                                                                                                                                                                                                                                                                                                                                                                                                                                                                                                                                                                                                                                                                                                                                                                                                                                                                                                                                                                                                                                                                                 | 33/30 <sup>9</sup>                                                                                                             | ··· ·· ·· ·· ·· ·· ·· ·· ·· ·· ·· ·· ··                                                                                        |
| Singapore<br>Thailand<br>Timor-Leste<br>Viet Nam                                                                                         | X     X     X     X     X       X     X     X     X     X       X     -     -     -       X     X     X     X                                                                                                                                                                                                                                                                                                                                                                                                                                                                                                                                                                                                                                                                                                                                                                                                                                                                                                                                                                                         | X         X         2010         10.8         Direct           -         -           Direct           -         -           Direct           X         X           Direct                                                                                                                                                                                                                                                                                                                                                                                                                                                                                                                                                                                                                                                                                                                                                                                                                                                                                                                                                                                                                                                                                                                                                                                                                                                                                                                                                                                                                                                                                                                                                                                                                                                                                                                                                                                                                                                                                                                               | 1997         62/55 <sup>4,9</sup> 2009         80/78           2009/10         22/21           2010/11         78/60            | 1.4         3            1.5         48           32         5.9         300           4 <sup>7</sup> 1.7         59                                                            | Samoa²XTongaXTuvaluX                                                                                                                                                                                                                                        |                                                                                                                                                                                             |                                                                                                                                                                                                                                 | Direct 2009<br>Direct<br>Direct 2007                                                                                                                                                                                                                                                                                                                                                                                                                                                                                                                                                                                                                                                                                                                                                                                                                                                                                                                                                                                                                                                                                                                                                                                                                                                                                                                                                                                                                                                                                                                                                                                                                                                                                                                                                                                                                                                                                                                                                                                | 29/27 48<br><br>31/22 24                                                                                                       | 3 3.8<br>3.8 110                                                                                                               |
| Western Asia<br>Armenia<br>Azerbaijan<br>Bahrain                                                                                         | -     -     -     -       X     X     X     X       X     X     X     X                                                                                                                                                                                                                                                                                                                                                                                                                                                                                                                                                                                                                                                                                                                                                                                                                                                                                                                                                                                                                               | -         -         .         -           X         X         2010         16.9         Indirect           X         X         2010         11.4         Direct           X         X         2002         11.1         Direct                                                                                                                                                                                                                                                                                                                                                                                                                                                                                                                                                                                                                                                                                                                                                                                                                                                                                                                                                                                                                                                                                                                                                                                                                                                                                                                                                                                                                                                                                                                                                                                                                                                                                                                                                                                                                                                                          | 2010         58/38           2010         55/27 <sup>1</sup> 2006         51/13           1995         62/31 <sup>17</sup>      | 17         2.8             1.7         30           15         2.1         43            2.4         20                                                                         | Notes:<br>This wall chart presents most up-to-date                                                                                                                                                                                                          | (34 in Africa, 9 in Asia, 5 in Oceania                                                                                                                                                      |                                                                                                                                                                                                                                 |                                                                                                                                                                                                                                                                                                                                                                                                                                                                                                                                                                                                                                                                                                                                                                                                                                                                                                                                                                                                                                                                                                                                                                                                                                                                                                                                                                                                                                                                                                                                                                                                                                                                                                                                                                                                                                                                                                                                                                                                                     | <sup>15</sup> Excluding the N                                                                                                  | orthern Province.                                                                                                              |
| Cyprus<br>Georgia<br>Iraq                                                                                                                | x         x         x         x         x         x         x         x         x         x         x         x         x         x         x         x         x         x         x         x         x         x         x         x         x         x         x         x         x         x         x         x         x         x         x         x         x         x         x         x         x         x         x         x         x         x         x         x         x         x         x         x         x         x         x         x         x         x         x         x         x         x         x         x         x         x         x         x         x         x         x         x         x         x         x         x         x         x         x         x         x         x         x         x         x         x         x         x         x         x         x         x         x         x         x         x         x         x         x         x         x         x         x         x         x         x         x | -         -           Direct           X         X         2010         26.5         Direct           -         -           Direct                                                                                                                                                                                                                                                                                                                                                                                                                                                                                                                                                                                                                                                                                                                                                                                                                                                                                                                                                                                                                                                                                                                                                                                                                                                                                                                                                                                                                                                                                                                                                                                                                                                                                                                                                                                                                                                                                                                                                                      |                                                                                                                                 | 1.5         10           16 <sup>5,9</sup> 1.5         67            4.5         63                                                                                             | information on legal grounds on which abortion<br>is permitted, as well as estimates of induced<br>abortion rate and some related indicators, in 196<br>countries, including all 193 Member States and 3<br>non-member States (Cook Islands, the Holy See a | United Nations General Assembly re<br>5 59/209, 59/210, 60/33, 62/97, 64/L.55                                                                                                               | solutions<br>and 67/L.43.<br>not shown for                                                                                                                                                                                      | ain to a non-standard definition of<br>d for family planning.<br>ty measured, in part, with question on                                                                                                                                                                                                                                                                                                                                                                                                                                                                                                                                                                                                                                                                                                                                                                                                                                                                                                                                                                                                                                                                                                                                                                                                                                                                                                                                                                                                                                                                                                                                                                                                                                                                                                                                                                                                                                                                                                             | <sup>17</sup> Data pertain to                                                                                                  | Peninsular Malaysia.<br>nationals of the country.<br>a population subgroup.                                                    |
| Israel<br>Jordan<br>Kuwait<br>Lebanon                                                                                                    | X     X     X     -     X       X     X     X     -     X       X     X     X     -     X       X     -     -     -                                                                                                                                                                                                                                                                                                                                                                                                                                                                                                                                                                                                                                                                                                                                                                                                                                                                                                                                                                                   | -         2010         12.5         Indirect           -         -           Direct           -         -           Direct           -         -           Direct           -         -           Direct                                                                                                                                                                                                                                                                                                                                                                                                                                                                                                                                                                                                                                                                                                                                                                                                                                                                                                                                                                                                                                                                                                                                                                                                                                                                                                                                                                                                                                                                                                                                                                                                                                                                                                                                                                                                                                                                                                | 2009 59/41<br>1999 52/39 <sup>9,17</sup><br>2004 58/34                                                                          | 2.9         7           13         2.9         63            2.3         14            1.8         25                                                                           | Niue) of the United Nations.<br>The designations employed and the presentation<br>of the material in this wall chart do not imply the<br>expression of any opinion whatsoever on the par<br>of the Secretariat of the United Nations concerni               | n 100,000 inhabitants in 2010.<br>e A cross (X) indicates that abortion is<br>rt A hyphen (-) indicates that abortion                                                                       | permitted.<br>Bata perti                                                                                                                                                                                                        | of contraception instead of ever use o<br>ion.<br>ain to pre-secession Sudan, including                                                                                                                                                                                                                                                                                                                                                                                                                                                                                                                                                                                                                                                                                                                                                                                                                                                                                                                                                                                                                                                                                                                                                                                                                                                                                                                                                                                                                                                                                                                                                                                                                                                                                                                                                                                                                                                                                                                             | <sup>20</sup> Data pertain to<br>current use of con                                                                            | · ·                                                                                                                            |
| Oman<br>Qatar<br>Saudi Arabia<br>Syrian Arab Republic <sup>3</sup>                                                                       | X     -     -     X       X     X     X     -     X       X     X     X     -     -       X     X     X     -     -       X     -     -     -     -                                                                                                                                                                                                                                                                                                                                                                                                                                                                                                                                                                                                                                                                                                                                                                                                                                                                                                                                                   | Direct<br>2005 1.1 No suppo<br>No suppo<br>Direct                                                                                                                                                                                                                                                                                                                                                                                                                                                                                                                                                                                                                                                                                                                                                                                                                                                                                                                                                                                                                                                                                                                                                                                                                                                                                                                                                                                                                                                                                                                                                                                                                                                                                                                                                                                                                                                                                                                                                                                                                                                       | 1998         43/32 <sup>17</sup> ort         2007         24/ <sup>9,17</sup> 2006         58/43                                | 2.1         32            2.2         7            2.6         24            2.8         70                                                                                     | the legal status of any country, territory, city<br>or area or of its authorities, or concerning the<br>delimitation of its frontiers or boundaries.<br>The designations "more developed regions", "les                                                     | Two dots () indicate that data are r<br>An em dash (—) indicates that the it<br>applicable.                                                                                                 | rem is not 10 Nigeria h                                                                                                                                                                                                         | ain to a non-standard age or marital<br>ıp.<br>ıas two laws on abortion: one for<br>rn states and one for the southern                                                                                                                                                                                                                                                                                                                                                                                                                                                                                                                                                                                                                                                                                                                                                                                                                                                                                                                                                                                                                                                                                                                                                                                                                                                                                                                                                                                                                                                                                                                                                                                                                                                                                                                                                                                                                                                                                              | contraceptive reas                                                                                                             | cases of sterilization for non-<br>ions.<br>ortion law of England, Wales                                                       |
| Turkey<br>United Arab Emirates<br>Yemen<br>Europe                                                                                        | X     X     X     X     X       X     X     X     -     -       X     -     -     -                                                                                                                                                                                                                                                                                                                                                                                                                                                                                                                                                                                                                                                                                                                                                                                                                                                                                                                                                                                                                   | X         X         2008         15.1         Direct           -         -           No support           -         -           Direct                                                                                                                                                                                                                                                                                                                                                                                                                                                                                                                                                                                                                                                                                                                                                                                                                                                                                                                                                                                                                                                                                                                                                                                                                                                                                                                                                                                                                                                                                                                                                                                                                                                                                                                                                                                                                                                                                                                                                                  | ort 1995 28/24 <sup>17</sup>                                                                                                    | 6     2.0     20        1.7     12        4.9     200       9     1.6     15                                                                                                    | developed regions", "developed countries" and<br>"developing countries" are intended for statistic<br>convenience and do not necessarily express a<br>judgment about the stage reached by a particula<br>country or area in the development process. The    | al <sup>1</sup> Preliminary data.                                                                                                                                                           | be perform<br>addition, in<br>Illow abortion v. Bourne is                                                                                                                                                                       | n laws specifically allow abortion to<br>ned to save the life of a woman. In<br>n the southern states, the decision of R.<br>s applied, which allows abortion to be<br>on grounds of preserving physical and                                                                                                                                                                                                                                                                                                                                                                                                                                                                                                                                                                                                                                                                                                                                                                                                                                                                                                                                                                                                                                                                                                                                                                                                                                                                                                                                                                                                                                                                                                                                                                                                                                                                                                                                                                                                        | <sup>23</sup> Excluding North<br><sup>24</sup> Laws on abortic<br>all grounds on wh                                            | n have been amended to remove<br>ich abortion might be performed                                                               |
| Eastern Europe<br>Belarus<br>Bulgaria                                                                                                    | -     -     -     -       X     X     X     X     X       X     X     X     X     X                                                                                                                                                                                                                                                                                                                                                                                                                                                                                                                                                                                                                                                                                                                                                                                                                                                                                                                                                                                                                   | -         -           -           X         X         2010         14.7         Direct           X         X         2010         19.7         Indirect                                                                                                                                                                                                                                                                                                                                                                                                                                                                                                                                                                                                                                                                                                                                                                                                                                                                                                                                                                                                                                                                                                                                                                                                                                                                                                                                                                                                                                                                                                                                                                                                                                                                                                                                                                                                                                                                                                                                                 | 2010         74/57           2005         73/56           1997/98         63/40 <sup>4,9</sup>                                  | 9         1.5             1.5         4           30 <sup>5,9,19</sup> 1.5         11                                                                                           | term "country" as used in this wall chart also<br>refers, as appropriate, to territories or areas.<br>The more developed regions comprise all regions<br>of Europe plus Northern America, Australia,<br>New Zealand and Japan. Countries in the more        | or are governed by general principle<br>legislation which allow abortion to l                                                                                                               | es of criminal mental hea<br>be performed the performed cessity. In or social rea<br>urne or local to abortion                                                                                                                  | alth.<br>In the law allows abortion for economic<br>asons, it provides no specific reference<br>In performed on grounds of mental<br>because of foetal impairment.                                                                                                                                                                                                                                                                                                                                                                                                                                                                                                                                                                                                                                                                                                                                                                                                                                                                                                                                                                                                                                                                                                                                                                                                                                                                                                                                                                                                                                                                                                                                                                                                                                                                                                                                                                                                                                                  | of necessity might<br>abortion perform                                                                                         | t is not clear whether a defense<br>be allowed to justify an<br>ed to save the life of a woman.<br>makes no exceptions to the  |
| Czech Republic<br>Hungary<br>Poland<br>Republic of Moldova                                                                               | X     X     X     X     X       X     X     X     X     X       X     X     X     X     X       X     X     X     X     X       X     X     X     X     X       X     X     X     X     X                                                                                                                                                                                                                                                                                                                                                                                                                                                                                                                                                                                                                                                                                                                                                                                                                                                                                                             | X         X         2010         10.7         Indirect           X         X         2010         19.4         Indirect           -         -         2010         0.1         No support           X         X         2010         18.0         Direct                                                                                                                                                                                                                                                                                                                                                                                                                                                                                                                                                                                                                                                                                                                                                                                                                                                                                                                                                                                                                                                                                                                                                                                                                                                                                                                                                                                                                                                                                                                                                                                                                                                                                                                                                                                                                                                | 1992/93         81/71 <sup>4,9</sup> ort         1991         73/28 <sup>4,9</sup> 2005         68/43                           | 115,9,19         1.5         5           75,9,19         1.4         21            1.4         5           11         1.4         41                                            | developed regions are denominated "developed<br>countries".<br>The less developed regions comprise all regions<br>of Africa, Asia (excluding Japan), Latin America<br>and the Caribbean plus Melanesia, Micronesia ar                                       | decision, the ground of necessity wa<br>to encompass abortion performed o<br>preserving physical and mental heal<br><sup>3</sup> Laws on abortion do not expressly                          | as interpreted an grounds of th. 12 Data refe<br>Japan. 13 Excluding                                                                                                                                                            | er only to Japanese nationals residing ir<br>g areas in the South zone.                                                                                                                                                                                                                                                                                                                                                                                                                                                                                                                                                                                                                                                                                                                                                                                                                                                                                                                                                                                                                                                                                                                                                                                                                                                                                                                                                                                                                                                                                                                                                                                                                                                                                                                                                                                                                                                                                                                                             | abortion; the Cod<br>allows abortion fo                                                                                        | n on the performance of<br>e of Medical Ethics, however,<br>or therapeutic purposes.<br>on are adopted at the state level.     |
| Romania<br>Russian Federation<br>Slovakia<br>Ukraine                                                                                     | X         X         X         X         X         X         X         X         X         X         X         X         X         X         X         X         X         X         X         X         X         X         X         X         X         X         X         X         X         X         X         X         X         X         X         X         X         X         X         X         X         X         X         X         X         X         X         X         X         X         X         X         X         X         X         X         X         X         X         X         X         X         X         X         X         X         X         X         X         X         X         X         X         X         X         X         X         X         X         X         X         X         X         X         X         X         X         X         X         X         X         X         X         X         X         X         X         X         X         X         X         X         X         X         X         X         X | X         X         2010         21.3         Direct           X         X         2010         37.4         Indirect           X         X         2010         13.9         No support           X         X         2010         21.2         Indirect                                                                                                                                                                                                                                                                                                                                                                                                                                                                                                                                                                                                                                                                                                                                                                                                                                                                                                                                                                                                                                                                                                                                                                                                                                                                                                                                                                                                                                                                                                                                                                                                                                                                                                                                                                                                                                               | 2007 80/65 <sup>9</sup><br>ort 1997 80/66 <sup>9</sup>                                                                          | 12 <sup>5,9</sup> 1.4         27            1.5         34            1.4         6           10         1.5         32                                                         | Polynesia. Countries in the less developed region<br>are denominated "developing countries".<br>The least developed countries include 49 countrie                                                                                                           | <sup>15</sup> general principles of criminal legisla<br>abortion to be performed for that re                                                                                                | tion allow order to save<br>eason on the necessary to                                                                                                                                                                           | allows abortion to be performed in<br>ve the life of a woman or to provide<br>reatment. The law does not indicate<br>rtions constitute necessary treatment.                                                                                                                                                                                                                                                                                                                                                                                                                                                                                                                                                                                                                                                                                                                                                                                                                                                                                                                                                                                                                                                                                                                                                                                                                                                                                                                                                                                                                                                                                                                                                                                                                                                                                                                                                                                                                                                         |                                                                                                                                | rted reflect those in the Federal                                                                                              |
|                                                                                                                                          | on which abortion is permitted in the world, 199<br>(percentage of countries)                                                                                                                                                                                                                                                                                                                                                                                                                                                                                                                                                                                                                                                                                                                                                                                                                                                                                                                                                                                                                         |                                                                                                                                                                                                                                                                                                                                                                                                                                                                                                                                                                                                                                                                                                                                                                                                                                                                                                                                                                                                                                                                                                                                                                                                                                                                                                                                                                                                                                                                                                                                                                                                                                                                                                                                                                                                                                                                                                                                                                                                                                                                                                         |                                                                                                                                 | Legal grounds on which abortion is p<br>(percentage of world                                                                                                                    |                                                                                                                                                                                                                                                             |                                                                                                                                                                                             |                                                                                                                                                                                                                                 | es that liberalized or restricted                                                                                                                                                                                                                                                                                                                                                                                                                                                                                                                                                                                                                                                                                                                                                                                                                                                                                                                                                                                                                                                                                                                                                                                                                                                                                                                                                                                                                                                                                                                                                                                                                                                                                                                                                                                                                                                                                                                                                                                   |                                                                                                                                |                                                                                                                                |
| To save a woman's life<br>-<br>To preserve physical health                                                                               | 63<br>66                                                                                                                                                                                                                                                                                                                                                                                                                                                                                                                                                                                                                                                                                                                                                                                                                                                                                                                                                                                                                                                                                              | 97<br>98<br>97<br>97                                                                                                                                                                                                                                                                                                                                                                                                                                                                                                                                                                                                                                                                                                                                                                                                                                                                                                                                                                                                                                                                                                                                                                                                                                                                                                                                                                                                                                                                                                                                                                                                                                                                                                                                                                                                                                                                                                                                                                                                                                                                                    | To save a<br>To preserve ph                                                                                                     | woman's life<br><br>ysical health                                                                                                                                               | 100<br>99<br>99<br>76<br>77<br>70                                                                                                                                                                                                                           |                                                                                                                                                                                             | on which<br>s on<br>bortion is                                                                                                                                                                                                  | n abortion is permitted betwee                                                                                                                                                                                                                                                                                                                                                                                                                                                                                                                                                                                                                                                                                                                                                                                                                                                                                                                                                                                                                                                                                                                                                                                                                                                                                                                                                                                                                                                                                                                                                                                                                                                                                                                                                                                                                                                                                                                                                                                      |                                                                                                                                |                                                                                                                                |
| To preserve mental health                                                                                                                | 68<br>52<br>64<br>65<br>43                                                                                                                                                                                                                                                                                                                                                                                                                                                                                                                                                                                                                                                                                                                                                                                                                                                                                                                                                                                                                                                                            |                                                                                                                                                                                                                                                                                                                                                                                                                                                                                                                                                                                                                                                                                                                                                                                                                                                                                                                                                                                                                                                                                                                                                                                                                                                                                                                                                                                                                                                                                                                                                                                                                                                                                                                                                                                                                                                                                                                                                                                                                                                                                                         | To preserve r                                                                                                                   | -                                                                                                                                                                               | 70<br>75<br>76<br>74                                                                                                                                                                                                                                        | permitte<br>1. To say<br>woma                                                                                                                                                               |                                                                                                                                                                                                                                 |                                                                                                                                                                                                                                                                                                                                                                                                                                                                                                                                                                                                                                                                                                                                                                                                                                                                                                                                                                                                                                                                                                                                                                                                                                                                                                                                                                                                                                                                                                                                                                                                                                                                                                                                                                                                                                                                                                                                                                                                                     |                                                                                                                                | Restricted Dominican Republic,<br>Nicaragua                                                                                    |
| In case of rape or incest<br>Because of foetal<br>impairment                                                                             | 47<br>51<br>41<br>44<br>50                                                                                                                                                                                                                                                                                                                                                                                                                                                                                                                                                                                                                                                                                                                                                                                                                                                                                                                                                                                                                                                                            |                                                                                                                                                                                                                                                                                                                                                                                                                                                                                                                                                                                                                                                                                                                                                                                                                                                                                                                                                                                                                                                                                                                                                                                                                                                                                                                                                                                                                                                                                                                                                                                                                                                                                                                                                                                                                                                                                                                                                                                                                                                                                                         | Beca                                                                                                                            | ape or incest<br>use of foetal<br>pairment                                                                                                                                      | 71<br>74<br>65<br>63<br>67                                                                                                                                                                                                                                  | 2. To pro                                                                                                                                                                                   | eserve Benin, Chad,                                                                                                                                                                                                             | Colombia, Equatorial Guinea, Keny<br>Republic, Mexico, Mozambique, Nep                                                                                                                                                                                                                                                                                                                                                                                                                                                                                                                                                                                                                                                                                                                                                                                                                                                                                                                                                                                                                                                                                                                                                                                                                                                                                                                                                                                                                                                                                                                                                                                                                                                                                                                                                                                                                                                                                                                                              |                                                                                                                                | Congo, Iraq, Papua<br>New Guinea                                                                                               |
| For economic or social reasons 31<br>Con request 24<br>Solution 28<br>Solution 24<br>Solution 28<br>Solution 2011                        |                                                                                                                                                                                                                                                                                                                                                                                                                                                                                                                                                                                                                                                                                                                                                                                                                                                                                                                                                                                                                                                                                                       |                                                                                                                                                                                                                                                                                                                                                                                                                                                                                                                                                                                                                                                                                                                                                                                                                                                                                                                                                                                                                                                                                                                                                                                                                                                                                                                                                                                                                                                                                                                                                                                                                                                                                                                                                                                                                                                                                                                                                                                                                                                                                                         |                                                                                                                                 | For economic or social reasons 62<br>60<br>60<br>63<br>1996<br>2005<br>0n request 40<br>42<br>2011                                                                              |                                                                                                                                                                                                                                                             |                                                                                                                                                                                             | Swaziland, To                                                                                                                                                                                                                   | Swaziland, Togo, United Arab Emirates                                                                                                                                                                                                                                                                                                                                                                                                                                                                                                                                                                                                                                                                                                                                                                                                                                                                                                                                                                                                                                                                                                                                                                                                                                                                                                                                                                                                                                                                                                                                                                                                                                                                                                                                                                                                                                                                                                                                                                               |                                                                                                                                |                                                                                                                                |
| 0 20 40 60 80 100<br>Percentage of countries                                                                                             |                                                                                                                                                                                                                                                                                                                                                                                                                                                                                                                                                                                                                                                                                                                                                                                                                                                                                                                                                                                                                                                                                                       |                                                                                                                                                                                                                                                                                                                                                                                                                                                                                                                                                                                                                                                                                                                                                                                                                                                                                                                                                                                                                                                                                                                                                                                                                                                                                                                                                                                                                                                                                                                                                                                                                                                                                                                                                                                                                                                                                                                                                                                                                                                                                                         |                                                                                                                                 | 0 20 40 60 80 100<br>Percentage of world population                                                                                                                             |                                                                                                                                                                                                                                                             |                                                                                                                                                                                             | al health Burundi, Cam<br>Equatorial Gu<br>Nepal, Niger,                                                                                                                                                                        | Benin, Bhutan, Bolivia (Plurinational State of), Burkina Faso,Iraq, Japan, PapuaBurundi, Cameroon, Colombia, Comoros, Costa Rica, Ecuador,New GuineaEquatorial Guinea, Ethiopia, Kenya, Mexico, Morocco, Mozambique,New GuineaNepal, Niger, Nigeria, Peru, Poland, Qatar, Rwanda, Saudi Arabia,Image: Complex of the second |                                                                                                                                |                                                                                                                                |
| Legal grounds on which abortion is permitted, by level of development, 2011<br>(percentage of countries)<br>To save a woman's life<br>96 |                                                                                                                                                                                                                                                                                                                                                                                                                                                                                                                                                                                                                                                                                                                                                                                                                                                                                                                                                                                                                                                                                                       |                                                                                                                                                                                                                                                                                                                                                                                                                                                                                                                                                                                                                                                                                                                                                                                                                                                                                                                                                                                                                                                                                                                                                                                                                                                                                                                                                                                                                                                                                                                                                                                                                                                                                                                                                                                                                                                                                                                                                                                                                                                                                                         | 35<br>5<br>5<br>30                                                                                                              | Estimated unsafe abortion rates, by level of development and by region,<br>2003 and 2008<br>$\begin{bmatrix} 35\\ \\ \\ \\ \\ \\ \\ \\ \\ \\ \\ \\ \\ \\ \\ \\ \\ \\ \\$        |                                                                                                                                                                                                                                                             |                                                                                                                                                                                             | e of rape or Bahamas, Bal                                                                                                                                                                                                       | hailand, United Arab Emirates, Urug<br>hrain, Benin, Bhutan, Burkina Faso,<br>ea, Ethiopia, Fiji, Guinea, Indonesia,                                                                                                                                                                                                                                                                                                                                                                                                                                                                                                                                                                                                                                                                                                                                                                                                                                                                                                                                                                                                                                                                                                                                                                                                                                                                                                                                                                                                                                                                                                                                                                                                                                                                                                                                                                                                                                                                                                | Colombia, Cook                                                                                                                 | Algeria, Belize,<br>Ecuador, Iraq                                                                                              |
| To preserve physical health<br>To preserve mental health<br>88<br>86<br>86                                                               |                                                                                                                                                                                                                                                                                                                                                                                                                                                                                                                                                                                                                                                                                                                                                                                                                                                                                                                                                                                                                                                                                                       |                                                                                                                                                                                                                                                                                                                                                                                                                                                                                                                                                                                                                                                                                                                                                                                                                                                                                                                                                                                                                                                                                                                                                                                                                                                                                                                                                                                                                                                                                                                                                                                                                                                                                                                                                                                                                                                                                                                                                                                                                                                                                                         | 4 55<br>9 52 -<br>9 20 -<br>20 -                                                                                                | $ \begin{array}{cccccccccccccccccccccccccccccccccccc$                                                                                                                           |                                                                                                                                                                                                                                                             |                                                                                                                                                                                             | Nepal, Saint H                                                                                                                                                                                                                  | Kitts and Nevis, Saint Lucia, Switzerl<br>nin, Burkina Faso, Chad, Colombia,                                                                                                                                                                                                                                                                                                                                                                                                                                                                                                                                                                                                                                                                                                                                                                                                                                                                                                                                                                                                                                                                                                                                                                                                                                                                                                                                                                                                                                                                                                                                                                                                                                                                                                                                                                                                                                                                                                                                        | and, Togo, Uruguay                                                                                                             | Iraq                                                                                                                           |
| In case of rape or incest<br>Because of foetal<br>impairment<br>Because of foetal                                                        |                                                                                                                                                                                                                                                                                                                                                                                                                                                                                                                                                                                                                                                                                                                                                                                                                                                                                                                                                                                                                                                                                                       |                                                                                                                                                                                                                                                                                                                                                                                                                                                                                                                                                                                                                                                                                                                                                                                                                                                                                                                                                                                                                                                                                                                                                                                                                                                                                                                                                                                                                                                                                                                                                                                                                                                                                                                                                                                                                                                                                                                                                                                                                                                                                                         | 6<br>15 -<br>10 -<br>10 -                                                                                                       |                                                                                                                                                                                 |                                                                                                                                                                                                                                                             | impai                                                                                                                                                                                       | rment Fiji, Guinea, J<br>Swaziland, Sv                                                                                                                                                                                          | lordan, Mexico, Monaco, Nepal, Nig<br>witzerland, Togo                                                                                                                                                                                                                                                                                                                                                                                                                                                                                                                                                                                                                                                                                                                                                                                                                                                                                                                                                                                                                                                                                                                                                                                                                                                                                                                                                                                                                                                                                                                                                                                                                                                                                                                                                                                                                                                                                                                                                              | er, Oman, Sudan,                                                                                                               |                                                                                                                                |
| -<br>For economic or social<br>reasons<br>-<br>On request                                                                                | 20<br>16                                                                                                                                                                                                                                                                                                                                                                                                                                                                                                                                                                                                                                                                                                                                                                                                                                                                                                                                                                                                                                                                                              | <ul> <li>Developing<br/>countries</li> <li>Developed<br/>countries</li> </ul>                                                                                                                                                                                                                                                                                                                                                                                                                                                                                                                                                                                                                                                                                                                                                                                                                                                                                                                                                                                                                                                                                                                                                                                                                                                                                                                                                                                                                                                                                                                                                                                                                                                                                                                                                                                                                                                                                                                                                                                                                           | - 5 - E - E - E - E - E - E - E - E - E                                                                                         | 66                                                                                                                                                                              | 66                                                                                                                                                                                                                                                          | social                                                                                                                                                                                      | reasons Grenadines, S                                                                                                                                                                                                           |                                                                                                                                                                                                                                                                                                                                                                                                                                                                                                                                                                                                                                                                                                                                                                                                                                                                                                                                                                                                                                                                                                                                                                                                                                                                                                                                                                                                                                                                                                                                                                                                                                                                                                                                                                                                                                                                                                                                                                                                                     |                                                                                                                                | _                                                                                                                              |
|                                                                                                                                          | 0 20 40 60 80<br>Percentage of countries                                                                                                                                                                                                                                                                                                                                                                                                                                                                                                                                                                                                                                                                                                                                                                                                                                                                                                                                                                                                                                                              | countries<br>0 100                                                                                                                                                                                                                                                                                                                                                                                                                                                                                                                                                                                                                                                                                                                                                                                                                                                                                                                                                                                                                                                                                                                                                                                                                                                                                                                                                                                                                                                                                                                                                                                                                                                                                                                                                                                                                                                                                                                                                                                                                                                                                      |                                                                                                                                 | World Developed Developing Least<br>countries countries developed<br>countries<br>rce : Iqbal Shah and Elisabeth Åhman. 2010. Unsafe Abortion in<br>18, Issue 36, Pages 90-101. |                                                                                                                                                                                                                                                             | 7. On re                                                                                                                                                                                    | equest Australia, Bał<br>Portugal, Swi                                                                                                                                                                                          | hrain, Belgium, Cape Verde, Italy, M<br>itzerland                                                                                                                                                                                                                                                                                                                                                                                                                                                                                                                                                                                                                                                                                                                                                                                                                                                                                                                                                                                                                                                                                                                                                                                                                                                                                                                                                                                                                                                                                                                                                                                                                                                                                                                                                                                                                                                                                                                                                                   | exico, Nepal,                                                                                                                  | -                                                                                                                              |
|                                                                                                                                          | Percentage of countries                                                                                                                                                                                                                                                                                                                                                                                                                                                                                                                                                                                                                                                                                                                                                                                                                                                                                                                                                                                                                                                                               |                                                                                                                                                                                                                                                                                                                                                                                                                                                                                                                                                                                                                                                                                                                                                                                                                                                                                                                                                                                                                                                                                                                                                                                                                                                                                                                                                                                                                                                                                                                                                                                                                                                                                                                                                                                                                                                                                                                                                                                                                                                                                                         |                                                                                                                                 |                                                                                                                                                                                 |                                                                                                                                                                                                                                                             |                                                                                                                                                                                             |                                                                                                                                                                                                                                 |                                                                                                                                                                                                                                                                                                                                                                                                                                                                                                                                                                                                                                                                                                                                                                                                                                                                                                                                                                                                                                                                                                                                                                                                                                                                                                                                                                                                                                                                                                                                                                                                                                                                                                                                                                                                                                                                                                                                                                                                                     |                                                                                                                                |                                                                                                                                |