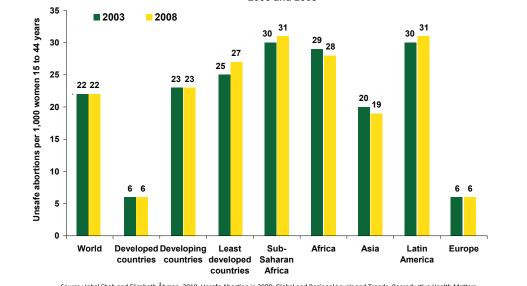

# World Abortion Policies 2013

|                                                                                                                                          | Legal grounds on which abortion is permitted (2           To         To           preserve a         preserve a           preserve a         preserve a           of foetal         econ                                                                                                                                                                                                                                                                                                                                                                                                                                                                                                                                                                                                                                                                                                                                                                                                                                                                                                              | or Rate Governm                                                                                                                                                                                                                                                                                                                                                                                                                                                                                                                                                                                                                                                                                                                                                                                                                                                                                                                                                                                                                                                                                                                                                                                                                                                                                                                                                                                                                                                                                                                                                                                                                                                                                                                                                                                                                                                                                                                                                                                                                                                                                         | modern                                                                                                                          | Total Maternal<br>fertility mortality ratio<br>(births per (per 100,000                                                                                                         |                                                                                                                                                                                                                                                             |                                                                                                                                                                                             | 2011) Abortion rate                                                                                                                                                                                                             | te<br>1,000 Government                                                                                                                                                                                                                                                                                                                                                                                                                                                                                                                                                                                                                                                                                                                                                                                                                                                                                                                                                                                                                                                                                                                                                                                                                                                                                                                                                                                                                                                                                                                                                                                                                                                                                                                                                                                                                                                                                                                                                                                              | Family planning<br>Contraceptive<br>use: all<br>methods/<br>modern                                                             |                                                                                                                                |
|------------------------------------------------------------------------------------------------------------------------------------------|-------------------------------------------------------------------------------------------------------------------------------------------------------------------------------------------------------------------------------------------------------------------------------------------------------------------------------------------------------------------------------------------------------------------------------------------------------------------------------------------------------------------------------------------------------------------------------------------------------------------------------------------------------------------------------------------------------------------------------------------------------------------------------------------------------------------------------------------------------------------------------------------------------------------------------------------------------------------------------------------------------------------------------------------------------------------------------------------------------|---------------------------------------------------------------------------------------------------------------------------------------------------------------------------------------------------------------------------------------------------------------------------------------------------------------------------------------------------------------------------------------------------------------------------------------------------------------------------------------------------------------------------------------------------------------------------------------------------------------------------------------------------------------------------------------------------------------------------------------------------------------------------------------------------------------------------------------------------------------------------------------------------------------------------------------------------------------------------------------------------------------------------------------------------------------------------------------------------------------------------------------------------------------------------------------------------------------------------------------------------------------------------------------------------------------------------------------------------------------------------------------------------------------------------------------------------------------------------------------------------------------------------------------------------------------------------------------------------------------------------------------------------------------------------------------------------------------------------------------------------------------------------------------------------------------------------------------------------------------------------------------------------------------------------------------------------------------------------------------------------------------------------------------------------------------------------------------------------------|---------------------------------------------------------------------------------------------------------------------------------|---------------------------------------------------------------------------------------------------------------------------------------------------------------------------------|-------------------------------------------------------------------------------------------------------------------------------------------------------------------------------------------------------------------------------------------------------------|---------------------------------------------------------------------------------------------------------------------------------------------------------------------------------------------|---------------------------------------------------------------------------------------------------------------------------------------------------------------------------------------------------------------------------------|---------------------------------------------------------------------------------------------------------------------------------------------------------------------------------------------------------------------------------------------------------------------------------------------------------------------------------------------------------------------------------------------------------------------------------------------------------------------------------------------------------------------------------------------------------------------------------------------------------------------------------------------------------------------------------------------------------------------------------------------------------------------------------------------------------------------------------------------------------------------------------------------------------------------------------------------------------------------------------------------------------------------------------------------------------------------------------------------------------------------------------------------------------------------------------------------------------------------------------------------------------------------------------------------------------------------------------------------------------------------------------------------------------------------------------------------------------------------------------------------------------------------------------------------------------------------------------------------------------------------------------------------------------------------------------------------------------------------------------------------------------------------------------------------------------------------------------------------------------------------------------------------------------------------------------------------------------------------------------------------------------------------|--------------------------------------------------------------------------------------------------------------------------------|--------------------------------------------------------------------------------------------------------------------------------|
| Country or area<br>World<br>More developed regions                                                                                       | woman's<br>life     physical<br>health     mental<br>health     of rape<br>or incest     impair-<br>ment     or so<br>reas                                                                                                                                                                                                                                                                                                                                                                                                                                                                                                                                                                                                                                                                                                                                                                                                                                                                                                                                                                            | ocial<br>sons     On<br>request     Year     women<br>aged 15-44)     support<br>family plan       —     —     …     …     —       —     …     …     …     —                                                                                                                                                                                                                                                                                                                                                                                                                                                                                                                                                                                                                                                                                                                                                                                                                                                                                                                                                                                                                                                                                                                                                                                                                                                                                                                                                                                                                                                                                                                                                                                                                                                                                                                                                                                                                                                                                                                                            | incuite de                                                                                                                      | woman)         live births)           vrcent)         2010-2015         2010           12         2.5         210           9         1.7         16                            | Country or areawoman's<br>lifeNorthern Europe—DenmarkXEstoniaX                                                                                                                                                                                              | health health or incest ment rea                                                                                                                                                            | Social<br>IssonsOn<br>requestYearwon<br>aged 1———XX201015.XX201025.                                                                                                                                                             | 15-44)         family planning         Year           .         —         2010           .2         Direct         1988                                                                                                                                                                                                                                                                                                                                                                                                                                                                                                                                                                                                                                                                                                                                                                                                                                                                                                                                                                                                                                                                                                                                                                                                                                                                                                                                                                                                                                                                                                                                                                                                                                                                                                                                                                                                                                                                                             | methods<br>(percent)         nee<br>(percent)           78/75         7           78/72 <sup>4,9</sup> 70/56 <sup>4,9,20</sup> |                                                                                                                                |
| Less developed regions<br>Least developed countries<br>Africa                                                                            |                                                                                                                                                                                                                                                                                                                                                                                                                                                                                                                                                                                                                                                                                                                                                                                                                                                                                                                                                                                                                                                                                                       | <br><br>                                                                                                                                                                                                                                                                                                                                                                                                                                                                                                                                                                                                                                                                                                                                                                                                                                                                                                                                                                                                                                                                                                                                                                                                                                                                                                                                                                                                                                                                                                                                                                                                                                                                                                                                                                                                                                                                                                                                                                                                                                                                                                | 2010         62/56           2010         35/28           2010         31/25                                                    | 13         2.6         240           24         4.1         430           23         4.4         460                                                                            | Finland X<br>Iceland X<br>Ireland X<br>Latvia X                                                                                                                                                                                                             | X     X     X     X       X     X     X     X       X     X     X     X       -     -     -       X     X     X                                                                             | X         -         2010         23.           X         -         2010         10.           X         -         2010         14.           -         -         2010         4.           X         X         2010         15. | .4         Direct         1989/90           .5         Direct            .5         Direct         2004/05                                                                                                                                                                                                                                                                                                                                                                                                                                                                                                                                                                                                                                                                                                                                                                                                                                                                                                                                                                                                                                                                                                                                                                                                                                                                                                                                                                                                                                                                                                                                                                                                                                                                                                                                                                                                                                                                                                          | 77/75 <sup>9,21</sup><br><br>65/61 <sup>9</sup>                                                                                | 1.7         2           1.9         5           2.1         5           2.1         6           75.9.19         1.5         34 |
| Eastern Africa<br>Burundi<br>Comoros<br>Djibouti                                                                                         | X     X     X         X     X     X         X     X     X         X                                                                                                                                                                                                                                                                                                                                                                                                                                                                                                                                                                                                                                                                                                                                                                                                                                                                                                                                                                                                                                   | -         -          -           -         -           Direct           -         -           Direct           -         -           Direct                                                                                                                                                                                                                                                                                                                                                                                                                                                                                                                                                                                                                                                                                                                                                                                                                                                                                                                                                                                                                                                                                                                                                                                                                                                                                                                                                                                                                                                                                                                                                                                                                                                                                                                                                                                                                                                                                                                                                             | 2010         33/28           2010/11         22/18 <sup>1</sup> 2000         26/19           2006         18/17                 | 26         4.7             4.1         800            4.7         280            3.6         200                                                                                | Lithuania X<br>Norway X<br>Sweden X<br>United Kingdom <sup>22</sup> X                                                                                                                                                                                       | X     X     X     X       X     X     X     X       X     X     X     X       X     X     -     X                                                                                           | X         X         2010         9.           X         X         2010         16.           X         X         2010         20.           X         -         2010         14.                                                | 2         Direct         2005           .8         Direct         1996                                                                                                                                                                                                                                                                                                                                                                                                                                                                                                                                                                                                                                                                                                                                                                                                                                                                                                                                                                                                                                                                                                                                                                                                                                                                                                                                                                                                                                                                                                                                                                                                                                                                                                                                                                                                                                                                                                                                              | 51/33 <sup>4,9</sup> 18         88/82 <sup>9</sup> 75/65 <sup>9,20</sup> 84/84 <sup>9,23</sup>                                 | 35.9.19         1.5         8           1.9         7           1.9         4           1.9         12                         |
| Eritrea<br>Ethiopia<br>Kenya <sup>2</sup><br>Madagascar <sup>3</sup>                                                                     | X     X     X     X       X     X     X     X       X     X     X     X                                                                                                                                                                                                                                                                                                                                                                                                                                                                                                                                                                                                                                                                                                                                                                                                                                                                                                                                                                                                                               | Direct<br>Direct<br>Direct<br>Direct                                                                                                                                                                                                                                                                                                                                                                                                                                                                                                                                                                                                                                                                                                                                                                                                                                                                                                                                                                                                                                                                                                                                                                                                                                                                                                                                                                                                                                                                                                                                                                                                                                                                                                                                                                                                                                                                                                                                                                                                                                                                    | 2002         8/5           2010/11         29/27           2008/09         46/39           2008/09         40/28                | 294.2240253.8350264.6360194.5240                                                                                                                                                | Southern Europe—AlbaniaXAndorra³X                                                                                                                                                                                                                           |                                                                                                                                                                                             |                                                                                                                                                                                                                                 | . <u>– 2010</u><br>.2 Direct 2008/09<br>. No support                                                                                                                                                                                                                                                                                                                                                                                                                                                                                                                                                                                                                                                                                                                                                                                                                                                                                                                                                                                                                                                                                                                                                                                                                                                                                                                                                                                                                                                                                                                                                                                                                                                                                                                                                                                                                                                                                                                                                                | 66/50         13           69/10         13                                                                                    | 1.5            3         1.5         27                                                                                        |
| Malawi <sup>3</sup><br>Mauritius <sup>3</sup><br>Mozambique                                                                              | X     -     -     -       X     -     -     -       X     -     -     -       X     X     X     -                                                                                                                                                                                                                                                                                                                                                                                                                                                                                                                                                                                                                                                                                                                                                                                                                                                                                                                                                                                                     | Direct<br>Direct<br>Direct                                                                                                                                                                                                                                                                                                                                                                                                                                                                                                                                                                                                                                                                                                                                                                                                                                                                                                                                                                                                                                                                                                                                                                                                                                                                                                                                                                                                                                                                                                                                                                                                                                                                                                                                                                                                                                                                                                                                                                                                                                                                              | 2010         46/42 <sup>1</sup> 2002         76/39 <sup>4</sup> 2011         12/11 <sup>1</sup>                                 | 26         6.0         460           4 <sup>5</sup> 1.6         60            4.7         490                                                                                   | Bosnia and HerzegovinaXCroatiaXGreeceXHoly See-                                                                                                                                                                                                             | X     X     X     X       X     X     X     X       X     X     X     X       -     -     -                                                                                                 | X         X         2001         1.           X         X         2010         4.           X         X         2007         7.           -         -                                                                           | .7 Direct                                                                                                                                                                                                                                                                                                                                                                                                                                                                                                                                                                                                                                                                                                                                                                                                                                                                                                                                                                                                                                                                                                                                                                                                                                                                                                                                                                                                                                                                                                                                                                                                                                                                                                                                                                                                                                                                                                                                                                                                           | 36/11<br><br>76/46 <sup>4,9</sup>                                                                                              | 1.1         8           1.5         17           1.5         3                                                                 |
| Rwanda<br>Seychelles<br>Somalia <sup>3</sup><br>South Sudan                                                                              | X     X     X     -     -       X     X     X     X     X       X     -     -     -       X     -     -     -                                                                                                                                                                                                                                                                                                                                                                                                                                                                                                                                                                                                                                                                                                                                                                                                                                                                                                                                                                                         | -         -           Direct           -         -           Direct           -         -           Indirect              Direct                                                                                                                                                                                                                                                                                                                                                                                                                                                                                                                                                                                                                                                                                                                                                                                                                                                                                                                                                                                                                                                                                                                                                                                                                                                                                                                                                                                                                                                                                                                                                                                                                                                                                                                                                                                                                                                                                                                                                                        | 2006 15/1<br>2006 4/1 <sup>6</sup>                                                                                              | 19         5.3         340                 6.3         1 000                                                                                                                    | Italy     X       Malta <sup>24</sup> -       Montenegro     X       Portugal     X                                                                                                                                                                         | X         X         X         X           -         -         -         -         -           X         X         X         X         X           X         X         X         X         X | X         X         2010         10.           -         -              X         X         2010         6.           X         X         2010         9.                                                                       | . No support 1993<br>.3 Direct 2005/06                                                                                                                                                                                                                                                                                                                                                                                                                                                                                                                                                                                                                                                                                                                                                                                                                                                                                                                                                                                                                                                                                                                                                                                                                                                                                                                                                                                                                                                                                                                                                                                                                                                                                                                                                                                                                                                                                                                                                                              | 63/41 <sup>4,9,21</sup> 1:<br>86/46 <sup>9</sup><br>39/17<br>87/83 <sup>9</sup>                                                | 2 <sup>5,9,19</sup> 1.5 4<br>1.3 8<br>1.6 8<br>1.3 8                                                                           |
| Uganda <sup>2</sup><br>United Republic of Tanzania <sup>2</sup><br>Zambia<br>Zimbabwe                                                    | X     X     X     -     -       X     X     X     -     -       X     X     X     -     -       X     X     X     -     X       X     X     X     -     X       X     X     -     X     X                                                                                                                                                                                                                                                                                                                                                                                                                                                                                                                                                                                                                                                                                                                                                                                                                                                                                                             | Direct<br>Direct<br>X Direct<br>Direct                                                                                                                                                                                                                                                                                                                                                                                                                                                                                                                                                                                                                                                                                                                                                                                                                                                                                                                                                                                                                                                                                                                                                                                                                                                                                                                                                                                                                                                                                                                                                                                                                                                                                                                                                                                                                                                                                                                                                                                                                                                                  | 2011         30/26 <sup>1</sup> 2009/10         34/26           2007         41/27           2010/11         59/57 <sup>1</sup> | 5.9         310           25         5.5         460           27         6.3         440            3.1         570                                                            | San Marino³XSerbiaXSloveniaXSpainX                                                                                                                                                                                                                          | -     -     -       X     X     X       X     X     X       X     X     X       X     X     X                                                                                               | -         -             X         X         2010         10.           X         X         2009         11.           X         X         2010         11.                                                                      | .5 Direct 1994/95                                                                                                                                                                                                                                                                                                                                                                                                                                                                                                                                                                                                                                                                                                                                                                                                                                                                                                                                                                                                                                                                                                                                                                                                                                                                                                                                                                                                                                                                                                                                                                                                                                                                                                                                                                                                                                                                                                                                                                                                   |                                                                                                                                | 7         1.6         12           5,9,19         1.5         12           1.5         6                                       |
| Middle Africa<br>Angola <sup>3</sup><br>Cameroon<br>Central African Republic <sup>3</sup>                                                | X                                                                                                                                                                                                                                                                                                                                                                                                                                                                                                                                                                                                                                                                                                                                                                                                                                                                                                                                                                                                                                                                                                     | Direct<br>Direct<br>Direct                                                                                                                                                                                                                                                                                                                                                                                                                                                                                                                                                                                                                                                                                                                                                                                                                                                                                                                                                                                                                                                                                                                                                                                                                                                                                                                                                                                                                                                                                                                                                                                                                                                                                                                                                                                                                                                                                                                                                                                                                                                                              | 2010         19/8           2001         6/5           2011         23/14 <sup>1</sup> 2006         19/9                        | 26         5.2             5.1         450            4.3         690            4.4         890                                                                                | TFYR MacedoniaXWestern Europe—AustriaXBelgiumX                                                                                                                                                                                                              | X     X     X     X             X     X     X     X       X     X     X     X                                                                                                               | X         X         2010         11.                                                                                                                                                                                            | . <u> </u>                                                                                                                                                                                                                                                                                                                                                                                                                                                                                                                                                                                                                                                                                                                                                                                                                                                                                                                                                                                                                                                                                                                                                                                                                                                                                                                                                                                                                                                                                                                                                                                                                                                                                                                                                                                                                                                                                                                                                                                                          | <br>72/68 8<br>51/47 <sup>4,9</sup><br>75/73 <sup>9,20</sup>                                                                   | 1.4     10       1.7        1.3     4       1.8     8                                                                          |
| Chad<br>Congo <sup>3</sup><br>Dem. Republic of the Congo <sup>3</sup><br>Equatorial Guinea                                               | X                                                                                                                                                                                                                                                                                                                                                                                                                                                                                                                                                                                                                                                                                                                                                                                                                                                                                                                                                                                                                                                                                                     | Direct<br>Direct<br>Direct<br>Direct                                                                                                                                                                                                                                                                                                                                                                                                                                                                                                                                                                                                                                                                                                                                                                                                                                                                                                                                                                                                                                                                                                                                                                                                                                                                                                                                                                                                                                                                                                                                                                                                                                                                                                                                                                                                                                                                                                                                                                                                                                                                    | 2004         3/2           2011/12         45/201           2010         18/6                                                   | 21         5.7         1 100            4.4         560           24 <sup>7</sup> 5.5         540            5.0         240                                                    | FranceXGermanyXLiechtensteinX                                                                                                                                                                                                                               | X         X         X         X           X         X         X         X         X           X         X         X         -         -                                                     | X         X         2009         17.           X         X         2010         6.           -         -                                                                                                                        | .4         Direct         2004/05           .1         No support         1992            No support                                                                                                                                                                                                                                                                                                                                                                                                                                                                                                                                                                                                                                                                                                                                                                                                                                                                                                                                                                                                                                                                                                                                                                                                                                                                                                                                                                                                                                                                                                                                                                                                                                                                                                                                                                                                                                                                                                                |                                                                                                                                | <sup>19</sup> 2.0 8<br>1.5 7<br>                                                                                               |
| Gabon <sup>3</sup><br>Sao Tome and Principe <sup>3</sup><br>Northern Africa                                                              |                                                                                                                                                                                                                                                                                                                                                                                                                                                                                                                                                                                                                                                                                                                                                                                                                                                                                                                                                                                                                                                                                                       | Direct                                                                                                                                                                                                                                                                                                                                                                                                                                                                                                                                                                                                                                                                                                                                                                                                                                                                                                                                                                                                                                                                                                                                                                                                                                                                                                                                                                                                                                                                                                                                                                                                                                                                                                                                                                                                                                                                                                                                                                                                                                                                                                  | 2000 33/12                                                                                                                      | 28         3.2         230           38         3.5         70           15         2.8                                                                                         | LuxembourgXMonaco <sup>3</sup> XNetherlandsXSwitzerlandX                                                                                                                                                                                                    |                                                                                                                                                                                             | X         -             -         -              X         X         2010         9.           X         X         2010         7.                                                                                              |                                                                                                                                                                                                                                                                                                                                                                                                                                                                                                                                                                                                                                                                                                                                                                                                                                                                                                                                                                                                                                                                                                                                                                                                                                                                                                                                                                                                                                                                                                                                                                                                                                                                                                                                                                                                                                                                                                                                                                                                                     | <br>69/67 <sup>9</sup><br>82/78 <sup>9,21</sup>                                                                                | 1.7     20           1.8     6       1.5     8                                                                                 |
| Algeria<br>Egypt<br>Libya<br>Morocco                                                                                                     |                                                                                                                                                                                                                                                                                                                                                                                                                                                                                                                                                                                                                                                                                                                                                                                                                                                                                                                                                                                                                                                                                                       | Direct                                                                                                                                                                                                                                                                                                                                                                                                                                                                                                                                                                                                                                                                                                                                                                                                                                                                                                                                                                                                                                                                                                                                                                                                                                                                                                                                                                                                                                                                                                                                                                                                                                                                                                                                                                                                                                                                                                                                                                                                                                                                                                  | 2008         60/58           ort         1995         45/26                                                                     | 2.1         97           12         2.6         66            2.4         58           12         2.2         100                                                               | Latin America and the Caribbean—Caribbean—Antigua and Barbuda³X                                                                                                                                                                                             |                                                                                                                                                                                             |                                                                                                                                                                                                                                 |                                                                                                                                                                                                                                                                                                                                                                                                                                                                                                                                                                                                                                                                                                                                                                                                                                                                                                                                                                                                                                                                                                                                                                                                                                                                                                                                                                                                                                                                                                                                                                                                                                                                                                                                                                                                                                                                                                                                                                                                                     | 53/51 <sup>9</sup>                                                                                                             | 2.2<br>                                                                                                                        |
| Sudan<br>Tunisia<br>Southern Africa                                                                                                      |                                                                                                                                                                                                                                                                                                                                                                                                                                                                                                                                                                                                                                                                                                                                                                                                                                                                                                                                                                                                                                                                                                       | Direct<br>X X 2009 5.5 Direct<br>                                                                                                                                                                                                                                                                                                                                                                                                                                                                                                                                                                                                                                                                                                                                                                                                                                                                                                                                                                                                                                                                                                                                                                                                                                                                                                                                                                                                                                                                                                                                                                                                                                                                                                                                                                                                                                                                                                                                                                                                                                                                       | 2010         9/ <sup>8</sup> 2006         60/52 <sup>4</sup> 2010         62/61                                                 | 29 <sup>1,8</sup> 730            1.9         56           14         2.5                                                                                                        | BahamasXBarbadosXCubaXDominicaX                                                                                                                                                                                                                             | X         X         X         X           X         X         X         X         X                                                                                                         | <br>X<br>X X 2010 28.<br>                                                                                                                                                                                                       | . Direct 1987                                                                                                                                                                                                                                                                                                                                                                                                                                                                                                                                                                                                                                                                                                                                                                                                                                                                                                                                                                                                                                                                                                                                                                                                                                                                                                                                                                                                                                                                                                                                                                                                                                                                                                                                                                                                                                                                                                                                                                                                       | 62/60 <sup>9</sup> 55/53 <sup>9</sup> 73/72 <sup>9</sup> 50/48 <sup>9</sup>                                                    | 1.9     47       1.6     51       1.5     73                                                                                   |
| Botswana<br>Lesotho<br>Namibia<br>South Africa                                                                                           | X     -     -     -       X     X     X     X       X     X     X     X                                                                                                                                                                                                                                                                                                                                                                                                                                                                                                                                                                                                                                                                                                                                                                                                                                                                                                                                                                                                                               | X X 2010 5.7 Direct                                                                                                                                                                                                                                                                                                                                                                                                                                                                                                                                                                                                                                                                                                                                                                                                                                                                                                                                                                                                                                                                                                                                                                                                                                                                                                                                                                                                                                                                                                                                                                                                                                                                                                                                                                                                                                                                                                                                                                                                                                                                                     | 2009/10         47/46           2006/07         55/54           2003/04         60/60                                           | 2.6         160           23         3.1         620           21         3.1         200           14         2.4         300                                                  | Dominican Republic24-GrenadaXHaiti <sup>3</sup> XJamaica2X                                                                                                                                                                                                  | X X<br><br>X X                                                                                                                                                                              |                                                                                                                                                                                                                                 | Direct         1990           Direct         2005/06           Direct         2002/03                                                                                                                                                                                                                                                                                                                                                                                                                                                                                                                                                                                                                                                                                                                                                                                                                                                                                                                                                                                                                                                                                                                                                                                                                                                                                                                                                                                                                                                                                                                                                                                                                                                                                                                                                                                                                                                                                                                               |                                                                                                                                | 2.2 24                                                                                                                         |
| Swaziland<br>Western Africa<br>Benin<br>Burkina Faso                                                                                     |                                                                                                                                                                                                                                                                                                                                                                                                                                                                                                                                                                                                                                                                                                                                                                                                                                                                                                                                                                                                                                                                                                       | Direct<br>Direct<br>Direct<br>Direct                                                                                                                                                                                                                                                                                                                                                                                                                                                                                                                                                                                                                                                                                                                                                                                                                                                                                                                                                                                                                                                                                                                                                                                                                                                                                                                                                                                                                                                                                                                                                                                                                                                                                                                                                                                                                                                                                                                                                                                                                                                                    | 2010         15/10           2006         17/6                                                                                  | 13 <sup>7</sup> 3.2         320           25         5.2            27         5.1         350            5.8         300                                                       | Saint Kitts and Nevis²XSaint LuciaXSt. Vincent and the GrenadinesXTrinidad and Tobago²X                                                                                                                                                                     | X     X     X     -       X     X     X     -       X     X     X     -       X     X     X     X                                                                                           |                                                                                                                                                                                                                                 | D' / 1004                                                                                                                                                                                                                                                                                                                                                                                                                                                                                                                                                                                                                                                                                                                                                                                                                                                                                                                                                                                                                                                                                                                                                                                                                                                                                                                                                                                                                                                                                                                                                                                                                                                                                                                                                                                                                                                                                                                                                                                                           | 41/37 <sup>9</sup> 47/46 <sup>9</sup> 58/56 <sup>9</sup> 43/38                                                                 | <br>1.9 35                                                                                                                     |
| Cape Verde<br>Côte d'Ivoire<br>Gambia <sup>2</sup><br>Ghana                                                                              | X X X X X X X X X X X X X X X X X X X                                                                                                                                                                                                                                                                                                                                                                                                                                                                                                                                                                                                                                                                                                                                                                                                                                                                                                                                                                                                                                                                 | X         X           Direct           -         -           Direct           -         -           Direct                                                                                                                                                                                                                                                                                                                                                                                                                                                                                                                                                                                                                                                                                                                                                                                                                                                                                                                                                                                                                                                                                                                                                                                                                                                                                                                                                                                                                                                                                                                                                                                                                                                                                                                                                                                                                                                                                                                                                                                              | 2005         61/57           2006         13/8           2001         18/13                                                     | 17         2.3         79            4.2         400            4.7         360                                                                                                 | Central America—BelizeXCosta RicaX                                                                                                                                                                                                                          | _         _         _         _         _         _         _         _         _         _         _         _         _         _                                                         | <br>X<br>2010 6.                                                                                                                                                                                                                | . – 2010<br>. Direct 2006<br>.9 Direct 2010                                                                                                                                                                                                                                                                                                                                                                                                                                                                                                                                                                                                                                                                                                                                                                                                                                                                                                                                                                                                                                                                                                                                                                                                                                                                                                                                                                                                                                                                                                                                                                                                                                                                                                                                                                                                                                                                                                                                                                         | 69/64         12           34/31 <sup>9</sup> 82/80                                                                            | 2.4            2.7         53           1.8         40                                                                         |
| Guinea<br>Guinea-Bissau <sup>3</sup><br>Liberia                                                                                          | x     x     x     x     x       x     -     -     -       x     x     x     x                                                                                                                                                                                                                                                                                                                                                                                                                                                                                                                                                                                                                                                                                                                                                                                                                                                                                                                                                                                                                         | Direct<br>Direct<br>Direct<br>Direct                                                                                                                                                                                                                                                                                                                                                                                                                                                                                                                                                                                                                                                                                                                                                                                                                                                                                                                                                                                                                                                                                                                                                                                                                                                                                                                                                                                                                                                                                                                                                                                                                                                                                                                                                                                                                                                                                                                                                                                                                                                                    | 2005         9/4           2010         14/           2007         11/10                                                        | 22         5.0         610            4.9         790           36         5.0         770                                                                                      | El Salvador <sup>24</sup> -GuatemalaXHonduras <sup>25</sup> XMexico <sup>26</sup> X                                                                                                                                                                         |                                                                                                                                                                                             |                                                                                                                                                                                                                                 | . Direct 2005/06<br>.05 Direct 2006                                                                                                                                                                                                                                                                                                                                                                                                                                                                                                                                                                                                                                                                                                                                                                                                                                                                                                                                                                                                                                                                                                                                                                                                                                                                                                                                                                                                                                                                                                                                                                                                                                                                                                                                                                                                                                                                                                                                                                                 |                                                                                                                                |                                                                                                                                |
| Mali <sup>3</sup><br>Mauritania <sup>3</sup><br>Niger<br>Nigeria <sup>10</sup>                                                           | X         -         -         -           X         X         X         -         X                                                                                                                                                                                                                                                                                                                                                                                                                                                                                                                                                                                                                                                                                                                                                                                                                                                                                                                                                                                                                   | Direct<br>Direct<br>Direct<br>Direct                                                                                                                                                                                                                                                                                                                                                                                                                                                                                                                                                                                                                                                                                                                                                                                                                                                                                                                                                                                                                                                                                                                                                                                                                                                                                                                                                                                                                                                                                                                                                                                                                                                                                                                                                                                                                                                                                                                                                                                                                                                                    | 2007         9/8 <sup>4</sup> 2006         11/5           2011         14/9                                                     | 28         6.1         540            4.4         510           16         6.9         590           19 <sup>7</sup> 5.4         630                                            | Nicaragua <sup>24</sup> -       Panama     X       South America     —       Argentina     X                                                                                                                                                                | X X                                                                                                                                                                                         |                                                                                                                                                                                                                                 | . Direct 2006/07<br>Direct 2009<br>. <u> </u>                                                                                                                                                                                                                                                                                                                                                                                                                                                                                                                                                                                                                                                                                                                                                                                                                                                                                                                                                                                                                                                                                                                                                                                                                                                                                                                                                                                                                                                                                                                                                                                                                                                                                                                                                                                                                                                                                                                                                                       | 72/69         8           52/49            76/69         9           79/70 <sup>9</sup>                                        | 35     2.5     95       2.4     92       2.1        2.2     77                                                                 |
| Senegal<br>Sierra Leone <sup>2</sup><br>Togo<br>Asia                                                                                     | X X X                                                                                                                                                                                                                                                                                                                                                                                                                                                                                                                                                                                                                                                                                                                                                                                                                                                                                                                                                                                                                                                                                                 | Direct<br>Direct<br>Direct                                                                                                                                                                                                                                                                                                                                                                                                                                                                                                                                                                                                                                                                                                                                                                                                                                                                                                                                                                                                                                                                                                                                                                                                                                                                                                                                                                                                                                                                                                                                                                                                                                                                                                                                                                                                                                                                                                                                                                                                                                                                              | 2008 8/6                                                                                                                        | 4.6         370           28         4.7         890           31 <sup>1,7</sup> 3.9         300           11         2.2         150                                           | Bolivia (Plurinational State of)XBrazilXChile24-                                                                                                                                                                                                            | X         X         -         -           -         -         X         -         -           -         -         X         -         -                                                     | <br><br>2005 0.                                                                                                                                                                                                                 | Direct         2008           Direct         2006           5         Direct         2006                                                                                                                                                                                                                                                                                                                                                                                                                                                                                                                                                                                                                                                                                                                                                                                                                                                                                                                                                                                                                                                                                                                                                                                                                                                                                                                                                                                                                                                                                                                                                                                                                                                                                                                                                                                                                                                                                                                           | 61/34         20           80/77         6           64/ <sup>27</sup> 79/73         8                                         |                                                                                                                                |
| Eastern Asia<br>China<br>Dem. People's Rep. of Korea                                                                                     | X     X     X     X     X       X     X     X     X     X                                                                                                                                                                                                                                                                                                                                                                                                                                                                                                                                                                                                                                                                                                                                                                                                                                                                                                                                                                                                                                             | Image: Constraint of the second sec | 2010 83/81                                                                                                                      | 4         1.6             1.6         37            2.0         81                                                                                                              | EcuadorXGuyanaXParaguayX                                                                                                                                                                                                                                    | X X<br>X X X X X                                                                                                                                                                            | <br><br>X X 2007 12.<br>                                                                                                                                                                                                        | . Direct 2008                                                                                                                                                                                                                                                                                                                                                                                                                                                                                                                                                                                                                                                                                                                                                                                                                                                                                                                                                                                                                                                                                                                                                                                                                                                                                                                                                                                                                                                                                                                                                                                                                                                                                                                                                                                                                                                                                                                                                                                                       | 73/59     7       43/40     29       79/70 <sup>9</sup> 9                                                                      | 5     2.4     110       0     2.2     280       5 <sup>5,9</sup> 2.9     99                                                    |
| Japan <sup>11</sup><br>Mongolia<br>Republic of Korea<br>South-central Asia                                                               | X     X     -     X     -       X     X     X     X     X       X     X     X     X     X                                                                                                                                                                                                                                                                                                                                                                                                                                                                                                                                                                                                                                                                                                                                                                                                                                                                                                                                                                                                             | X         -         2009         9.2 <sup>12</sup> Indirect           X         X         2010         16.9         Direct           -         -           Direct                                                                                                                                                                                                                                                                                                                                                                                                                                                                                                                                                                                                                                                                                                                                                                                                                                                                                                                                                                                                                                                                                                                                                                                                                                                                                                                                                                                                                                                                                                                                                                                                                                                                                                                                                                                                                                                                                                                                       | 2008 55/50                                                                                                                      | 1.4         5           14 <sup>5</sup> 2.4         63            1.4         16            2.6                                                                                 | PeruXSurinameXUruguayXVenezuela (Bolivarian Rep. of)X                                                                                                                                                                                                       | X X X -                                                                                                                                                                                     |                                                                                                                                                                                                                                 | Direct         2010           Indirect         2006           Direct         2004           Direct         1998                                                                                                                                                                                                                                                                                                                                                                                                                                                                                                                                                                                                                                                                                                                                                                                                                                                                                                                                                                                                                                                                                                                                                                                                                                                                                                                                                                                                                                                                                                                                                                                                                                                                                                                                                                                                                                                                                                     | 74/50         7           46/45            77/75 <sup>6,20,27</sup> 70/62         15                                           | 2.4         67           2.3         130           2.0         29           25         2.4         92                          |
| Afghanistan<br>Bangladesh<br>Bhutan                                                                                                      | X         -         -         -         -         -         -         -         -         -         -         -         -         -         -         -         -         -         -         -         -         -         -         -         -         -         -         -         -         -         -         -         -         -         -         -         -         -         -         -         -         -         -         -         -         -         -         -         -         -         -         -         -         -         -         -         -         -         -         -         -         -         -         -         -         -         -         -         -         -         -         -         -         -         -         -         -         -         -         -         -         -         -         -         -         -         -         -         -         -         -         -         -         -         -         -         -         -         -         -         -         -         -         -         -         -         - | Direct<br>2000 4.0 Direct<br>Direct                                                                                                                                                                                                                                                                                                                                                                                                                                                                                                                                                                                                                                                                                                                                                                                                                                                                                                                                                                                                                                                                                                                                                                                                                                                                                                                                                                                                                                                                                                                                                                                                                                                                                                                                                                                                                                                                                                                                                                                                                                                                     | 2011/12         61/52 <sup>1</sup> 2010         66/65                                                                           | 6.0         460           12 <sup>1</sup> 2.2         240           12 <sup>7</sup> 2.3         180                                                                             | Northern America—CanadaXUnited States of AmericaX                                                                                                                                                                                                           | X     X     X     X     X       X     X     X     X     X                                                                                                                                   | —         …         …           X         X         2009         13.           X         X         2008         19.                                                                                                             | .6 Direct 2006/08                                                                                                                                                                                                                                                                                                                                                                                                                                                                                                                                                                                                                                                                                                                                                                                                                                                                                                                                                                                                                                                                                                                                                                                                                                                                                                                                                                                                                                                                                                                                                                                                                                                                                                                                                                                                                                                                                                                                                                                                   |                                                                                                                                | 2.0         20           1.7         12           7 <sup>5,9</sup> 2.1         21                                              |
| India<br>Iran (Islamic Republic of) <sup>3</sup><br>Kazakhstan<br>Kyrgyzstan                                                             | X     X     X     X     X       X     -     -     -     -       X     X     X     X     X       X     X     X     X     X       X     X     X     X     X       X     X     X     X     X                                                                                                                                                                                                                                                                                                                                                                                                                                                                                                                                                                                                                                                                                                                                                                                                                                                                                                             | X         -         2010         2.2         Direct           -         -           No support           X         X         2010         27.4         Indirect           X         X         2010         10.8         Direct                                                                                                                                                                                                                                                                                                                                                                                                                                                                                                                                                                                                                                                                                                                                                                                                                                                                                                                                                                                                                                                                                                                                                                                                                                                                                                                                                                                                                                                                                                                                                                                                                                                                                                                                                                                                                                                                          | 2006 51/49<br>2005/06 48/46                                                                                                     | 21         2.5         200            1.6         21            2.5         51            2.6         71                                                                        | Oceania     —       Australia/New Zealand     —       Australia     X       New Zealand     X                                                                                                                                                               |                                                                                                                                                                                             | · · · · · · · · · · · · · · · · · ·                                                                                                                                                                                             |                                                                                                                                                                                                                                                                                                                                                                                                                                                                                                                                                                                                                                                                                                                                                                                                                                                                                                                                                                                                                                                                                                                                                                                                                                                                                                                                                                                                                                                                                                                                                                                                                                                                                                                                                                                                                                                                                                                                                                                                                     | 59/55         1           70/67         10           72/68 <sup>9</sup> 75/72 <sup>4,9</sup>                                   | ) 2.0                                                                                                                          |
| Maldives<br>Nepal<br>Pakistan <sup>14</sup><br>Sri Lanka                                                                                 | X     X     -     -     -       X     X     X     X     X       X     X     X     -     -       X     -     -     -       X     -     -     -                                                                                                                                                                                                                                                                                                                                                                                                                                                                                                                                                                                                                                                                                                                                                                                                                                                                                                                                                         | -           Direct           X         X         2005         5.0         Direct           -         -           Direct           -         -           Direct                                                                                                                                                                                                                                                                                                                                                                                                                                                                                                                                                                                                                                                                                                                                                                                                                                                                                                                                                                                                                                                                                                                                                                                                                                                                                                                                                                                                                                                                                                                                                                                                                                                                                                                                                                                                                                                                                                                                          | 2009         35/27           2011         50/43           2006/07         30/22           2006/07         68/53 <sup>1,15</sup> | 29         1.7         60           27         2.6         170           25         3.2         260           7 <sup>15</sup> 2.2         35                                    | Melanesia     —       Fiji <sup>2</sup> X       Papua New Guinea     X                                                                                                                                                                                      | <br>X X X X                                                                                                                                                                                 | 2010 18.<br><br>X<br>                                                                                                                                                                                                           | . —                                                                                                                                                                                                                                                                                                                                                                                                                                                                                                                                                                                                                                                                                                                                                                                                                                                                                                                                                                                                                                                                                                                                                                                                                                                                                                                                                                                                                                                                                                                                                                                                                                                                                                                                                                                                                                                                                                                                                                                                                 |                                                                                                                                | 2.1         15           3.6            2.6         26           3.8         230                                               |
| Tajikistan<br>Turkmenistan<br>Uzbekistan<br>South-eastern Asia                                                                           |                                                                                                                                                                                                                                                                                                                                                                                                                                                                                                                                                                                                                                                                                                                                                                                                                                                                                                                                                                                                                                                                                                       | X         X         2009         6.1         Direct           X         X         2009         9.4         Indirect           X         X         2010         5.6         Direct                                                                                                                                                                                                                                                                                                                                                                                                                                                                                                                                                                                                                                                                                                                                                                                                                                                                                                                                                                                                                                                                                                                                                                                                                                                                                                                                                                                                                                                                                                                                                                                                                                                                                                                                                                                                                                                                                                                       | 2007 37/32<br>2000 62/45 <sup>4</sup><br>2006 65/59<br>2010 62/56                                                               | 3.2         65           10         2.3         67            2.3         28           14         2.1                                                                           | Solomon IslandsXVanuatuXMicronesia—KiribatiX                                                                                                                                                                                                                | X X<br>                                                                                                                                                                                     | <br>                                                                                                                                                                                                                            |                                                                                                                                                                                                                                                                                                                                                                                                                                                                                                                                                                                                                                                                                                                                                                                                                                                                                                                                                                                                                                                                                                                                                                                                                                                                                                                                                                                                                                                                                                                                                                                                                                                                                                                                                                                                                                                                                                                                                                                                                     | 35/27 11<br>                                                                                                                   | 3.7 110<br>2.6                                                                                                                 |
| Brunei Darussalam<br>Cambodia<br>Indonesia                                                                                               |                                                                                                                                                                                                                                                                                                                                                                                                                                                                                                                                                                                                                                                                                                                                                                                                                                                                                                                                                                                                                                                                                                       | No suppo<br>X X Direct<br>Direct                                                                                                                                                                                                                                                                                                                                                                                                                                                                                                                                                                                                                                                                                                                                                                                                                                                                                                                                                                                                                                                                                                                                                                                                                                                                                                                                                                                                                                                                                                                                                                                                                                                                                                                                                                                                                                                                                                                                                                                                                                                                        | ort<br>2010/11 51/35 <sup>1</sup><br>2007 61/57                                                                                 | 2.024242.4250132.1220                                                                                                                                                           | Marshall IslandsXMicronesia (Federated States of)XNauru2X                                                                                                                                                                                                   | <br><br>X X                                                                                                                                                                                 |                                                                                                                                                                                                                                 | . Direct 2000<br>. Direct 2007<br>. Direct<br>. Direct 2007                                                                                                                                                                                                                                                                                                                                                                                                                                                                                                                                                                                                                                                                                                                                                                                                                                                                                                                                                                                                                                                                                                                                                                                                                                                                                                                                                                                                                                                                                                                                                                                                                                                                                                                                                                                                                                                                                                                                                         | 45/42 8<br><br>36/23 <sup>1</sup>                                                                                              |                                                                                                                                |
| Lao People's Dem. Republic<br>Malaysia<br>Myanmar<br>Philippines <sup>3</sup>                                                            | X     X     -     -       X     X     X     -       X     -     -       X     -     -       X     -     -       X     -     -       X     -     -       X     -     -                                                                                                                                                                                                                                                                                                                                                                                                                                                                                                                                                                                                                                                                                                                                                                                                                                                                                                                                 | Direct<br>Direct<br>Direct<br>Direct                                                                                                                                                                                                                                                                                                                                                                                                                                                                                                                                                                                                                                                                                                                                                                                                                                                                                                                                                                                                                                                                                                                                                                                                                                                                                                                                                                                                                                                                                                                                                                                                                                                                                                                                                                                                                                                                                                                                                                                                                                                                    | 2005         38/35           2004         49/32 <sup>4,16</sup> 2009/10         46/46 <sup>9</sup> 2011         49/36           | 27         2.5         470            2.6         29            1.9         200            3.1         99                                                                       | Palau     X       Polynesia     —       Cook Islands     X       Niue     X                                                                                                                                                                                 |                                                                                                                                                                                             |                                                                                                                                                                                                                                 | . Direct 2003<br>. – .<br>. Direct 1999<br>. Direct                                                                                                                                                                                                                                                                                                                                                                                                                                                                                                                                                                                                                                                                                                                                                                                                                                                                                                                                                                                                                                                                                                                                                                                                                                                                                                                                                                                                                                                                                                                                                                                                                                                                                                                                                                                                                                                                                                                                                                 | 33/30 <sup>9</sup>                                                                                                             | ··· ·· ·· ·· ·· ·· ·· ·· ·· ·· ·· ·· ··                                                                                        |
| Singapore<br>Thailand<br>Timor-Leste<br>Viet Nam                                                                                         | X     X     X     X     X       X     X     X     X     X       X     -     -     -       X     X     X     X                                                                                                                                                                                                                                                                                                                                                                                                                                                                                                                                                                                                                                                                                                                                                                                                                                                                                                                                                                                         | X         X         2010         10.8         Direct           -         -           Direct           -         -           Direct           X         X           Direct                                                                                                                                                                                                                                                                                                                                                                                                                                                                                                                                                                                                                                                                                                                                                                                                                                                                                                                                                                                                                                                                                                                                                                                                                                                                                                                                                                                                                                                                                                                                                                                                                                                                                                                                                                                                                                                                                                                               | 1997         62/55 <sup>4,9</sup> 2009         80/78           2009/10         22/21           2010/11         78/60            | 1.4         3            1.5         48           32         5.9         300           4 <sup>7</sup> 1.7         59                                                            | Samoa²XTongaXTuvaluX                                                                                                                                                                                                                                        |                                                                                                                                                                                             |                                                                                                                                                                                                                                 | Direct 2009<br>Direct<br>Direct 2007                                                                                                                                                                                                                                                                                                                                                                                                                                                                                                                                                                                                                                                                                                                                                                                                                                                                                                                                                                                                                                                                                                                                                                                                                                                                                                                                                                                                                                                                                                                                                                                                                                                                                                                                                                                                                                                                                                                                                                                | 29/27 48<br><br>31/22 24                                                                                                       | 3 3.8<br>3.8 110                                                                                                               |
| Western Asia<br>Armenia<br>Azerbaijan<br>Bahrain                                                                                         | -     -     -     -       X     X     X     X       X     X     X     X                                                                                                                                                                                                                                                                                                                                                                                                                                                                                                                                                                                                                                                                                                                                                                                                                                                                                                                                                                                                                               | -         -         .         -           X         X         2010         16.9         Indirect           X         X         2010         11.4         Direct           X         X         2002         11.1         Direct                                                                                                                                                                                                                                                                                                                                                                                                                                                                                                                                                                                                                                                                                                                                                                                                                                                                                                                                                                                                                                                                                                                                                                                                                                                                                                                                                                                                                                                                                                                                                                                                                                                                                                                                                                                                                                                                          | 2010         58/38           2010         55/27 <sup>1</sup> 2006         51/13           1995         62/31 <sup>17</sup>      | 17         2.8             1.7         30           15         2.1         43            2.4         20                                                                         | Notes:<br>This wall chart presents most up-to-date                                                                                                                                                                                                          | (34 in Africa, 9 in Asia, 5 in Oceania                                                                                                                                                      |                                                                                                                                                                                                                                 |                                                                                                                                                                                                                                                                                                                                                                                                                                                                                                                                                                                                                                                                                                                                                                                                                                                                                                                                                                                                                                                                                                                                                                                                                                                                                                                                                                                                                                                                                                                                                                                                                                                                                                                                                                                                                                                                                                                                                                                                                     | <sup>15</sup> Excluding the N                                                                                                  | orthern Province.                                                                                                              |
| Cyprus<br>Georgia<br>Iraq                                                                                                                | x         x         x         x         x         x         x         x         x         x         x         x         x         x         x         x         x         x         x         x         x         x         x         x         x         x         x         x         x         x         x         x         x         x         x         x         x         x         x         x         x         x         x         x         x         x         x         x         x         x         x         x         x         x         x         x         x         x         x         x         x         x         x         x         x         x         x         x         x         x         x         x         x         x         x         x         x         x         x         x         x         x         x         x         x         x         x         x         x         x         x         x         x         x         x         x         x         x         x         x         x         x         x         x         x         x         x | -         -           Direct           X         X         2010         26.5         Direct           -         -           Direct                                                                                                                                                                                                                                                                                                                                                                                                                                                                                                                                                                                                                                                                                                                                                                                                                                                                                                                                                                                                                                                                                                                                                                                                                                                                                                                                                                                                                                                                                                                                                                                                                                                                                                                                                                                                                                                                                                                                                                      |                                                                                                                                 | 1.5         10           16 <sup>5,9</sup> 1.5         67            4.5         63                                                                                             | information on legal grounds on which abortion<br>is permitted, as well as estimates of induced<br>abortion rate and some related indicators, in 196<br>countries, including all 193 Member States and 3<br>non-member States (Cook Islands, the Holy See a | United Nations General Assembly re<br>5 59/209, 59/210, 60/33, 62/97, 64/L.55                                                                                                               | solutions<br>and 67/L.43.<br>not shown for                                                                                                                                                                                      | ain to a non-standard definition of<br>d for family planning.<br>ty measured, in part, with question on                                                                                                                                                                                                                                                                                                                                                                                                                                                                                                                                                                                                                                                                                                                                                                                                                                                                                                                                                                                                                                                                                                                                                                                                                                                                                                                                                                                                                                                                                                                                                                                                                                                                                                                                                                                                                                                                                                             | <sup>17</sup> Data pertain to                                                                                                  | Peninsular Malaysia.<br>nationals of the country.<br>a population subgroup.                                                    |
| Israel<br>Jordan<br>Kuwait<br>Lebanon                                                                                                    | X     X     X     -     X       X     X     X     -     X       X     X     X     -     X       X     -     -     -                                                                                                                                                                                                                                                                                                                                                                                                                                                                                                                                                                                                                                                                                                                                                                                                                                                                                                                                                                                   | -         2010         12.5         Indirect           -         -           Direct           -         -           Direct           -         -           Direct           -         -           Direct                                                                                                                                                                                                                                                                                                                                                                                                                                                                                                                                                                                                                                                                                                                                                                                                                                                                                                                                                                                                                                                                                                                                                                                                                                                                                                                                                                                                                                                                                                                                                                                                                                                                                                                                                                                                                                                                                                | 2009 59/41<br>1999 52/39 <sup>9,17</sup><br>2004 58/34                                                                          | 2.9         7           13         2.9         63            2.3         14            1.8         25                                                                           | Niue) of the United Nations.<br>The designations employed and the presentation<br>of the material in this wall chart do not imply the<br>expression of any opinion whatsoever on the par<br>of the Secretariat of the United Nations concerni               | n 100,000 inhabitants in 2010.<br>e A cross (X) indicates that abortion is<br>rt A hyphen (-) indicates that abortion                                                                       | permitted.<br>Bata perti                                                                                                                                                                                                        | of contraception instead of ever use o<br>ion.<br>ain to pre-secession Sudan, including                                                                                                                                                                                                                                                                                                                                                                                                                                                                                                                                                                                                                                                                                                                                                                                                                                                                                                                                                                                                                                                                                                                                                                                                                                                                                                                                                                                                                                                                                                                                                                                                                                                                                                                                                                                                                                                                                                                             | <sup>20</sup> Data pertain to<br>current use of con                                                                            | · ·                                                                                                                            |
| Oman<br>Qatar<br>Saudi Arabia<br>Syrian Arab Republic <sup>3</sup>                                                                       | X     -     -     X       X     X     X     -     X       X     X     X     -     -       X     X     X     -     -       X     -     -     -     -                                                                                                                                                                                                                                                                                                                                                                                                                                                                                                                                                                                                                                                                                                                                                                                                                                                                                                                                                   | Direct<br>2005 1.1 No suppo<br>No suppo<br>Direct                                                                                                                                                                                                                                                                                                                                                                                                                                                                                                                                                                                                                                                                                                                                                                                                                                                                                                                                                                                                                                                                                                                                                                                                                                                                                                                                                                                                                                                                                                                                                                                                                                                                                                                                                                                                                                                                                                                                                                                                                                                       | 1998         43/32 <sup>17</sup> ort         2007         24/ <sup>9,17</sup> 2006         58/43                                | 2.1         32            2.2         7            2.6         24            2.8         70                                                                                     | the legal status of any country, territory, city<br>or area or of its authorities, or concerning the<br>delimitation of its frontiers or boundaries.<br>The designations "more developed regions", "les                                                     | Two dots () indicate that data are r<br>An em dash (—) indicates that the it<br>applicable.                                                                                                 | rem is not 10 Nigeria h                                                                                                                                                                                                         | ain to a non-standard age or marital<br>ıp.<br>ıas two laws on abortion: one for<br>rn states and one for the southern                                                                                                                                                                                                                                                                                                                                                                                                                                                                                                                                                                                                                                                                                                                                                                                                                                                                                                                                                                                                                                                                                                                                                                                                                                                                                                                                                                                                                                                                                                                                                                                                                                                                                                                                                                                                                                                                                              | contraceptive reas                                                                                                             | cases of sterilization for non-<br>ions.<br>ortion law of England, Wales                                                       |
| Turkey<br>United Arab Emirates<br>Yemen<br>Europe                                                                                        | X     X     X     X     X       X     X     X     -     -       X     -     -     -                                                                                                                                                                                                                                                                                                                                                                                                                                                                                                                                                                                                                                                                                                                                                                                                                                                                                                                                                                                                                   | X         X         2008         15.1         Direct           -         -           No support           -         -           Direct                                                                                                                                                                                                                                                                                                                                                                                                                                                                                                                                                                                                                                                                                                                                                                                                                                                                                                                                                                                                                                                                                                                                                                                                                                                                                                                                                                                                                                                                                                                                                                                                                                                                                                                                                                                                                                                                                                                                                                  | ort 1995 28/24 <sup>17</sup>                                                                                                    | 6     2.0     20        1.7     12        4.9     200       9     1.6     15                                                                                                    | developed regions", "developed countries" and<br>"developing countries" are intended for statistic<br>convenience and do not necessarily express a<br>judgment about the stage reached by a particula<br>country or area in the development process. The    | al <sup>1</sup> Preliminary data.                                                                                                                                                           | be perform<br>addition, in<br>Illow abortion v. Bourne is                                                                                                                                                                       | n laws specifically allow abortion to<br>ned to save the life of a woman. In<br>n the southern states, the decision of R.<br>s applied, which allows abortion to be<br>on grounds of preserving physical and                                                                                                                                                                                                                                                                                                                                                                                                                                                                                                                                                                                                                                                                                                                                                                                                                                                                                                                                                                                                                                                                                                                                                                                                                                                                                                                                                                                                                                                                                                                                                                                                                                                                                                                                                                                                        | <sup>23</sup> Excluding North<br><sup>24</sup> Laws on abortic<br>all grounds on wh                                            | n have been amended to remove<br>ich abortion might be performed                                                               |
| Eastern Europe<br>Belarus<br>Bulgaria                                                                                                    | -     -     -     -       X     X     X     X     X       X     X     X     X     X                                                                                                                                                                                                                                                                                                                                                                                                                                                                                                                                                                                                                                                                                                                                                                                                                                                                                                                                                                                                                   | -         -           -           X         X         2010         14.7         Direct           X         X         2010         19.7         Indirect                                                                                                                                                                                                                                                                                                                                                                                                                                                                                                                                                                                                                                                                                                                                                                                                                                                                                                                                                                                                                                                                                                                                                                                                                                                                                                                                                                                                                                                                                                                                                                                                                                                                                                                                                                                                                                                                                                                                                 | 2010         74/57           2005         73/56           1997/98         63/40 <sup>4,9</sup>                                  | 9         1.5             1.5         4           30 <sup>5,9,19</sup> 1.5         11                                                                                           | term "country" as used in this wall chart also<br>refers, as appropriate, to territories or areas.<br>The more developed regions comprise all regions<br>of Europe plus Northern America, Australia,<br>New Zealand and Japan. Countries in the more        | or are governed by general principle<br>legislation which allow abortion to l                                                                                                               | es of criminal mental hea<br>be performed the performed cessity. In or social rea<br>urne or local to abortion                                                                                                                  | alth.<br>In the law allows abortion for economic<br>asons, it provides no specific reference<br>In performed on grounds of mental<br>because of foetal impairment.                                                                                                                                                                                                                                                                                                                                                                                                                                                                                                                                                                                                                                                                                                                                                                                                                                                                                                                                                                                                                                                                                                                                                                                                                                                                                                                                                                                                                                                                                                                                                                                                                                                                                                                                                                                                                                                  | of necessity might<br>abortion perform                                                                                         | t is not clear whether a defense<br>be allowed to justify an<br>ed to save the life of a woman.<br>makes no exceptions to the  |
| Czech Republic<br>Hungary<br>Poland<br>Republic of Moldova                                                                               | X     X     X     X     X       X     X     X     X     X       X     X     X     X     X       X     X     X     X     X       X     X     X     X     X       X     X     X     X     X                                                                                                                                                                                                                                                                                                                                                                                                                                                                                                                                                                                                                                                                                                                                                                                                                                                                                                             | X         X         2010         10.7         Indirect           X         X         2010         19.4         Indirect           -         -         2010         0.1         No support           X         X         2010         18.0         Direct                                                                                                                                                                                                                                                                                                                                                                                                                                                                                                                                                                                                                                                                                                                                                                                                                                                                                                                                                                                                                                                                                                                                                                                                                                                                                                                                                                                                                                                                                                                                                                                                                                                                                                                                                                                                                                                | 1992/93         81/71 <sup>4,9</sup> ort         1991         73/28 <sup>4,9</sup> 2005         68/43                           | 115,9,19         1.5         5           75,9,19         1.4         21            1.4         5           11         1.4         41                                            | developed regions are denominated "developed<br>countries".<br>The less developed regions comprise all regions<br>of Africa, Asia (excluding Japan), Latin America<br>and the Caribbean plus Melanesia, Micronesia ar                                       | decision, the ground of necessity wa<br>to encompass abortion performed o<br>preserving physical and mental heal<br><sup>3</sup> Laws on abortion do not expressly                          | as interpreted an grounds of th. 12 Data refe<br>Japan. 13 Excluding                                                                                                                                                            | er only to Japanese nationals residing ir<br>g areas in the South zone.                                                                                                                                                                                                                                                                                                                                                                                                                                                                                                                                                                                                                                                                                                                                                                                                                                                                                                                                                                                                                                                                                                                                                                                                                                                                                                                                                                                                                                                                                                                                                                                                                                                                                                                                                                                                                                                                                                                                             | abortion; the Cod<br>allows abortion fo                                                                                        | n on the performance of<br>e of Medical Ethics, however,<br>or therapeutic purposes.<br>on are adopted at the state level.     |
| Romania<br>Russian Federation<br>Slovakia<br>Ukraine                                                                                     | X         X         X         X         X         X         X         X         X         X         X         X         X         X         X         X         X         X         X         X         X         X         X         X         X         X         X         X         X         X         X         X         X         X         X         X         X         X         X         X         X         X         X         X         X         X         X         X         X         X         X         X         X         X         X         X         X         X         X         X         X         X         X         X         X         X         X         X         X         X         X         X         X         X         X         X         X         X         X         X         X         X         X         X         X         X         X         X         X         X         X         X         X         X         X         X         X         X         X         X         X         X         X         X         X         X         X | X         X         2010         21.3         Direct           X         X         2010         37.4         Indirect           X         X         2010         13.9         No support           X         X         2010         21.2         Indirect                                                                                                                                                                                                                                                                                                                                                                                                                                                                                                                                                                                                                                                                                                                                                                                                                                                                                                                                                                                                                                                                                                                                                                                                                                                                                                                                                                                                                                                                                                                                                                                                                                                                                                                                                                                                                                               | 2007 80/65 <sup>9</sup><br>ort 1997 80/66 <sup>9</sup>                                                                          | 12 <sup>5,9</sup> 1.4         27            1.5         34            1.4         6           10         1.5         32                                                         | Polynesia. Countries in the less developed region<br>are denominated "developing countries".<br>The least developed countries include 49 countrie                                                                                                           | <sup>15</sup> general principles of criminal legisla<br>abortion to be performed for that re                                                                                                | tion allow order to save<br>eason on the necessary to                                                                                                                                                                           | allows abortion to be performed in<br>ve the life of a woman or to provide<br>reatment. The law does not indicate<br>rtions constitute necessary treatment.                                                                                                                                                                                                                                                                                                                                                                                                                                                                                                                                                                                                                                                                                                                                                                                                                                                                                                                                                                                                                                                                                                                                                                                                                                                                                                                                                                                                                                                                                                                                                                                                                                                                                                                                                                                                                                                         |                                                                                                                                | rted reflect those in the Federal                                                                                              |
|                                                                                                                                          | on which abortion is permitted in the world, 199<br>(percentage of countries)                                                                                                                                                                                                                                                                                                                                                                                                                                                                                                                                                                                                                                                                                                                                                                                                                                                                                                                                                                                                                         |                                                                                                                                                                                                                                                                                                                                                                                                                                                                                                                                                                                                                                                                                                                                                                                                                                                                                                                                                                                                                                                                                                                                                                                                                                                                                                                                                                                                                                                                                                                                                                                                                                                                                                                                                                                                                                                                                                                                                                                                                                                                                                         |                                                                                                                                 | Legal grounds on which abortion is p<br>(percentage of world                                                                                                                    |                                                                                                                                                                                                                                                             |                                                                                                                                                                                             |                                                                                                                                                                                                                                 | es that liberalized or restricted                                                                                                                                                                                                                                                                                                                                                                                                                                                                                                                                                                                                                                                                                                                                                                                                                                                                                                                                                                                                                                                                                                                                                                                                                                                                                                                                                                                                                                                                                                                                                                                                                                                                                                                                                                                                                                                                                                                                                                                   |                                                                                                                                |                                                                                                                                |
| To save a woman's life<br>-<br>To preserve physical health                                                                               | 63<br>66                                                                                                                                                                                                                                                                                                                                                                                                                                                                                                                                                                                                                                                                                                                                                                                                                                                                                                                                                                                                                                                                                              | 97<br>98<br>97<br>97                                                                                                                                                                                                                                                                                                                                                                                                                                                                                                                                                                                                                                                                                                                                                                                                                                                                                                                                                                                                                                                                                                                                                                                                                                                                                                                                                                                                                                                                                                                                                                                                                                                                                                                                                                                                                                                                                                                                                                                                                                                                                    | To save a<br>To preserve ph                                                                                                     | woman's life<br><br>ysical health                                                                                                                                               | 100<br>99<br>99<br>76<br>77<br>70                                                                                                                                                                                                                           |                                                                                                                                                                                             | on which<br>s on<br>bortion is                                                                                                                                                                                                  | n abortion is permitted betwee                                                                                                                                                                                                                                                                                                                                                                                                                                                                                                                                                                                                                                                                                                                                                                                                                                                                                                                                                                                                                                                                                                                                                                                                                                                                                                                                                                                                                                                                                                                                                                                                                                                                                                                                                                                                                                                                                                                                                                                      |                                                                                                                                |                                                                                                                                |
| To preserve mental health                                                                                                                | 68<br>52<br>64<br>65<br>43                                                                                                                                                                                                                                                                                                                                                                                                                                                                                                                                                                                                                                                                                                                                                                                                                                                                                                                                                                                                                                                                            |                                                                                                                                                                                                                                                                                                                                                                                                                                                                                                                                                                                                                                                                                                                                                                                                                                                                                                                                                                                                                                                                                                                                                                                                                                                                                                                                                                                                                                                                                                                                                                                                                                                                                                                                                                                                                                                                                                                                                                                                                                                                                                         | To preserve r                                                                                                                   | -                                                                                                                                                                               | 70<br>75<br>76<br>74                                                                                                                                                                                                                                        | permitte<br>1. To say<br>woma                                                                                                                                                               |                                                                                                                                                                                                                                 |                                                                                                                                                                                                                                                                                                                                                                                                                                                                                                                                                                                                                                                                                                                                                                                                                                                                                                                                                                                                                                                                                                                                                                                                                                                                                                                                                                                                                                                                                                                                                                                                                                                                                                                                                                                                                                                                                                                                                                                                                     |                                                                                                                                | Restricted Dominican Republic,<br>Nicaragua                                                                                    |
| In case of rape or incest<br>Because of foetal<br>impairment                                                                             | 47<br>51<br>41<br>44<br>50                                                                                                                                                                                                                                                                                                                                                                                                                                                                                                                                                                                                                                                                                                                                                                                                                                                                                                                                                                                                                                                                            |                                                                                                                                                                                                                                                                                                                                                                                                                                                                                                                                                                                                                                                                                                                                                                                                                                                                                                                                                                                                                                                                                                                                                                                                                                                                                                                                                                                                                                                                                                                                                                                                                                                                                                                                                                                                                                                                                                                                                                                                                                                                                                         | Beca                                                                                                                            | ape or incest<br>use of foetal<br>pairment                                                                                                                                      | 71<br>74<br>65<br>63<br>67                                                                                                                                                                                                                                  | 2. To pro                                                                                                                                                                                   | eserve Benin, Chad,                                                                                                                                                                                                             | Colombia, Equatorial Guinea, Keny<br>Republic, Mexico, Mozambique, Nep                                                                                                                                                                                                                                                                                                                                                                                                                                                                                                                                                                                                                                                                                                                                                                                                                                                                                                                                                                                                                                                                                                                                                                                                                                                                                                                                                                                                                                                                                                                                                                                                                                                                                                                                                                                                                                                                                                                                              |                                                                                                                                | Congo, Iraq, Papua<br>New Guinea                                                                                               |
| For economic or social reasons 31<br>Con request 24<br>Solution 28<br>Solution 24<br>Solution 28<br>Solution 2011                        |                                                                                                                                                                                                                                                                                                                                                                                                                                                                                                                                                                                                                                                                                                                                                                                                                                                                                                                                                                                                                                                                                                       |                                                                                                                                                                                                                                                                                                                                                                                                                                                                                                                                                                                                                                                                                                                                                                                                                                                                                                                                                                                                                                                                                                                                                                                                                                                                                                                                                                                                                                                                                                                                                                                                                                                                                                                                                                                                                                                                                                                                                                                                                                                                                                         |                                                                                                                                 | For economic or social reasons 62<br>60<br>60<br>63<br>1996<br>2005<br>0n request 40<br>42<br>2011                                                                              |                                                                                                                                                                                                                                                             |                                                                                                                                                                                             | Swaziland, To                                                                                                                                                                                                                   | Swaziland, Togo, United Arab Emirates                                                                                                                                                                                                                                                                                                                                                                                                                                                                                                                                                                                                                                                                                                                                                                                                                                                                                                                                                                                                                                                                                                                                                                                                                                                                                                                                                                                                                                                                                                                                                                                                                                                                                                                                                                                                                                                                                                                                                                               |                                                                                                                                |                                                                                                                                |
| 0 20 40 60 80 100<br>Percentage of countries                                                                                             |                                                                                                                                                                                                                                                                                                                                                                                                                                                                                                                                                                                                                                                                                                                                                                                                                                                                                                                                                                                                                                                                                                       |                                                                                                                                                                                                                                                                                                                                                                                                                                                                                                                                                                                                                                                                                                                                                                                                                                                                                                                                                                                                                                                                                                                                                                                                                                                                                                                                                                                                                                                                                                                                                                                                                                                                                                                                                                                                                                                                                                                                                                                                                                                                                                         |                                                                                                                                 | 0 20 40 60 80 100<br>Percentage of world population                                                                                                                             |                                                                                                                                                                                                                                                             |                                                                                                                                                                                             | al health Burundi, Cam<br>Equatorial Gu<br>Nepal, Niger,                                                                                                                                                                        | Benin, Bhutan, Bolivia (Plurinational State of), Burkina Faso,Iraq, Japan, PapuaBurundi, Cameroon, Colombia, Comoros, Costa Rica, Ecuador,New GuineaEquatorial Guinea, Ethiopia, Kenya, Mexico, Morocco, Mozambique,New GuineaNepal, Niger, Nigeria, Peru, Poland, Qatar, Rwanda, Saudi Arabia,Image: Complex of the second |                                                                                                                                |                                                                                                                                |
| Legal grounds on which abortion is permitted, by level of development, 2011<br>(percentage of countries)<br>To save a woman's life<br>96 |                                                                                                                                                                                                                                                                                                                                                                                                                                                                                                                                                                                                                                                                                                                                                                                                                                                                                                                                                                                                                                                                                                       |                                                                                                                                                                                                                                                                                                                                                                                                                                                                                                                                                                                                                                                                                                                                                                                                                                                                                                                                                                                                                                                                                                                                                                                                                                                                                                                                                                                                                                                                                                                                                                                                                                                                                                                                                                                                                                                                                                                                                                                                                                                                                                         | 35<br>5<br>5<br>30                                                                                                              | Estimated unsafe abortion rates, by level of development and by region,<br>2003 and 2008<br>$\begin{bmatrix} 35\\ \\ \\ \\ \\ \\ \\ \\ \\ \\ \\ \\ \\ \\ \\ \\ \\ \\ \\$        |                                                                                                                                                                                                                                                             |                                                                                                                                                                                             | e of rape or Bahamas, Bal                                                                                                                                                                                                       | hailand, United Arab Emirates, Urug<br>hrain, Benin, Bhutan, Burkina Faso,<br>ea, Ethiopia, Fiji, Guinea, Indonesia,                                                                                                                                                                                                                                                                                                                                                                                                                                                                                                                                                                                                                                                                                                                                                                                                                                                                                                                                                                                                                                                                                                                                                                                                                                                                                                                                                                                                                                                                                                                                                                                                                                                                                                                                                                                                                                                                                                | Colombia, Cook                                                                                                                 | Algeria, Belize,<br>Ecuador, Iraq                                                                                              |
| To preserve physical health<br>To preserve mental health<br>88<br>86<br>86                                                               |                                                                                                                                                                                                                                                                                                                                                                                                                                                                                                                                                                                                                                                                                                                                                                                                                                                                                                                                                                                                                                                                                                       |                                                                                                                                                                                                                                                                                                                                                                                                                                                                                                                                                                                                                                                                                                                                                                                                                                                                                                                                                                                                                                                                                                                                                                                                                                                                                                                                                                                                                                                                                                                                                                                                                                                                                                                                                                                                                                                                                                                                                                                                                                                                                                         | 4 55<br>9 52 -<br>9 20 -<br>20 -                                                                                                | $ \begin{array}{cccccccccccccccccccccccccccccccccccc$                                                                                                                           |                                                                                                                                                                                                                                                             |                                                                                                                                                                                             | Nepal, Saint H                                                                                                                                                                                                                  | Kitts and Nevis, Saint Lucia, Switzerl<br>nin, Burkina Faso, Chad, Colombia,                                                                                                                                                                                                                                                                                                                                                                                                                                                                                                                                                                                                                                                                                                                                                                                                                                                                                                                                                                                                                                                                                                                                                                                                                                                                                                                                                                                                                                                                                                                                                                                                                                                                                                                                                                                                                                                                                                                                        | and, Togo, Uruguay                                                                                                             | Iraq                                                                                                                           |
| In case of rape or incest<br>Because of foetal<br>impairment<br>Because of foetal                                                        |                                                                                                                                                                                                                                                                                                                                                                                                                                                                                                                                                                                                                                                                                                                                                                                                                                                                                                                                                                                                                                                                                                       |                                                                                                                                                                                                                                                                                                                                                                                                                                                                                                                                                                                                                                                                                                                                                                                                                                                                                                                                                                                                                                                                                                                                                                                                                                                                                                                                                                                                                                                                                                                                                                                                                                                                                                                                                                                                                                                                                                                                                                                                                                                                                                         | 6<br>15 -<br>10 -<br>10 -                                                                                                       |                                                                                                                                                                                 |                                                                                                                                                                                                                                                             | impai                                                                                                                                                                                       | rment Fiji, Guinea, J<br>Swaziland, Sv                                                                                                                                                                                          | lordan, Mexico, Monaco, Nepal, Nig<br>witzerland, Togo                                                                                                                                                                                                                                                                                                                                                                                                                                                                                                                                                                                                                                                                                                                                                                                                                                                                                                                                                                                                                                                                                                                                                                                                                                                                                                                                                                                                                                                                                                                                                                                                                                                                                                                                                                                                                                                                                                                                                              | er, Oman, Sudan,                                                                                                               |                                                                                                                                |
| -<br>For economic or social<br>reasons<br>-<br>On request                                                                                | 20<br>16                                                                                                                                                                                                                                                                                                                                                                                                                                                                                                                                                                                                                                                                                                                                                                                                                                                                                                                                                                                                                                                                                              | <ul> <li>Developing<br/>countries</li> <li>Developed<br/>countries</li> </ul>                                                                                                                                                                                                                                                                                                                                                                                                                                                                                                                                                                                                                                                                                                                                                                                                                                                                                                                                                                                                                                                                                                                                                                                                                                                                                                                                                                                                                                                                                                                                                                                                                                                                                                                                                                                                                                                                                                                                                                                                                           | - 5 - E - E - E - E - E - E - E - E - E                                                                                         | 66                                                                                                                                                                              | 66                                                                                                                                                                                                                                                          | social                                                                                                                                                                                      | reasons Grenadines, S                                                                                                                                                                                                           |                                                                                                                                                                                                                                                                                                                                                                                                                                                                                                                                                                                                                                                                                                                                                                                                                                                                                                                                                                                                                                                                                                                                                                                                                                                                                                                                                                                                                                                                                                                                                                                                                                                                                                                                                                                                                                                                                                                                                                                                                     |                                                                                                                                | _                                                                                                                              |
|                                                                                                                                          | 0 20 40 60 80<br>Percentage of countries                                                                                                                                                                                                                                                                                                                                                                                                                                                                                                                                                                                                                                                                                                                                                                                                                                                                                                                                                                                                                                                              | countries<br>0 100                                                                                                                                                                                                                                                                                                                                                                                                                                                                                                                                                                                                                                                                                                                                                                                                                                                                                                                                                                                                                                                                                                                                                                                                                                                                                                                                                                                                                                                                                                                                                                                                                                                                                                                                                                                                                                                                                                                                                                                                                                                                                      |                                                                                                                                 | World Developed Developing Least<br>countries countries developed<br>countries<br>rce : Iqbal Shah and Elisabeth Åhman. 2010. Unsafe Abortion in<br>18, Issue 36, Pages 90-101. |                                                                                                                                                                                                                                                             | 7. On re                                                                                                                                                                                    | equest Australia, Bał<br>Portugal, Swi                                                                                                                                                                                          | hrain, Belgium, Cape Verde, Italy, M<br>itzerland                                                                                                                                                                                                                                                                                                                                                                                                                                                                                                                                                                                                                                                                                                                                                                                                                                                                                                                                                                                                                                                                                                                                                                                                                                                                                                                                                                                                                                                                                                                                                                                                                                                                                                                                                                                                                                                                                                                                                                   | exico, Nepal,                                                                                                                  | -                                                                                                                              |
|                                                                                                                                          | Percentage of countries                                                                                                                                                                                                                                                                                                                                                                                                                                                                                                                                                                                                                                                                                                                                                                                                                                                                                                                                                                                                                                                                               |                                                                                                                                                                                                                                                                                                                                                                                                                                                                                                                                                                                                                                                                                                                                                                                                                                                                                                                                                                                                                                                                                                                                                                                                                                                                                                                                                                                                                                                                                                                                                                                                                                                                                                                                                                                                                                                                                                                                                                                                                                                                                                         |                                                                                                                                 |                                                                                                                                                                                 |                                                                                                                                                                                                                                                             |                                                                                                                                                                                             |                                                                                                                                                                                                                                 |                                                                                                                                                                                                                                                                                                                                                                                                                                                                                                                                                                                                                                                                                                                                                                                                                                                                                                                                                                                                                                                                                                                                                                                                                                                                                                                                                                                                                                                                                                                                                                                                                                                                                                                                                                                                                                                                                                                                                                                                                     |                                                                                                                                |                                                                                                                                |