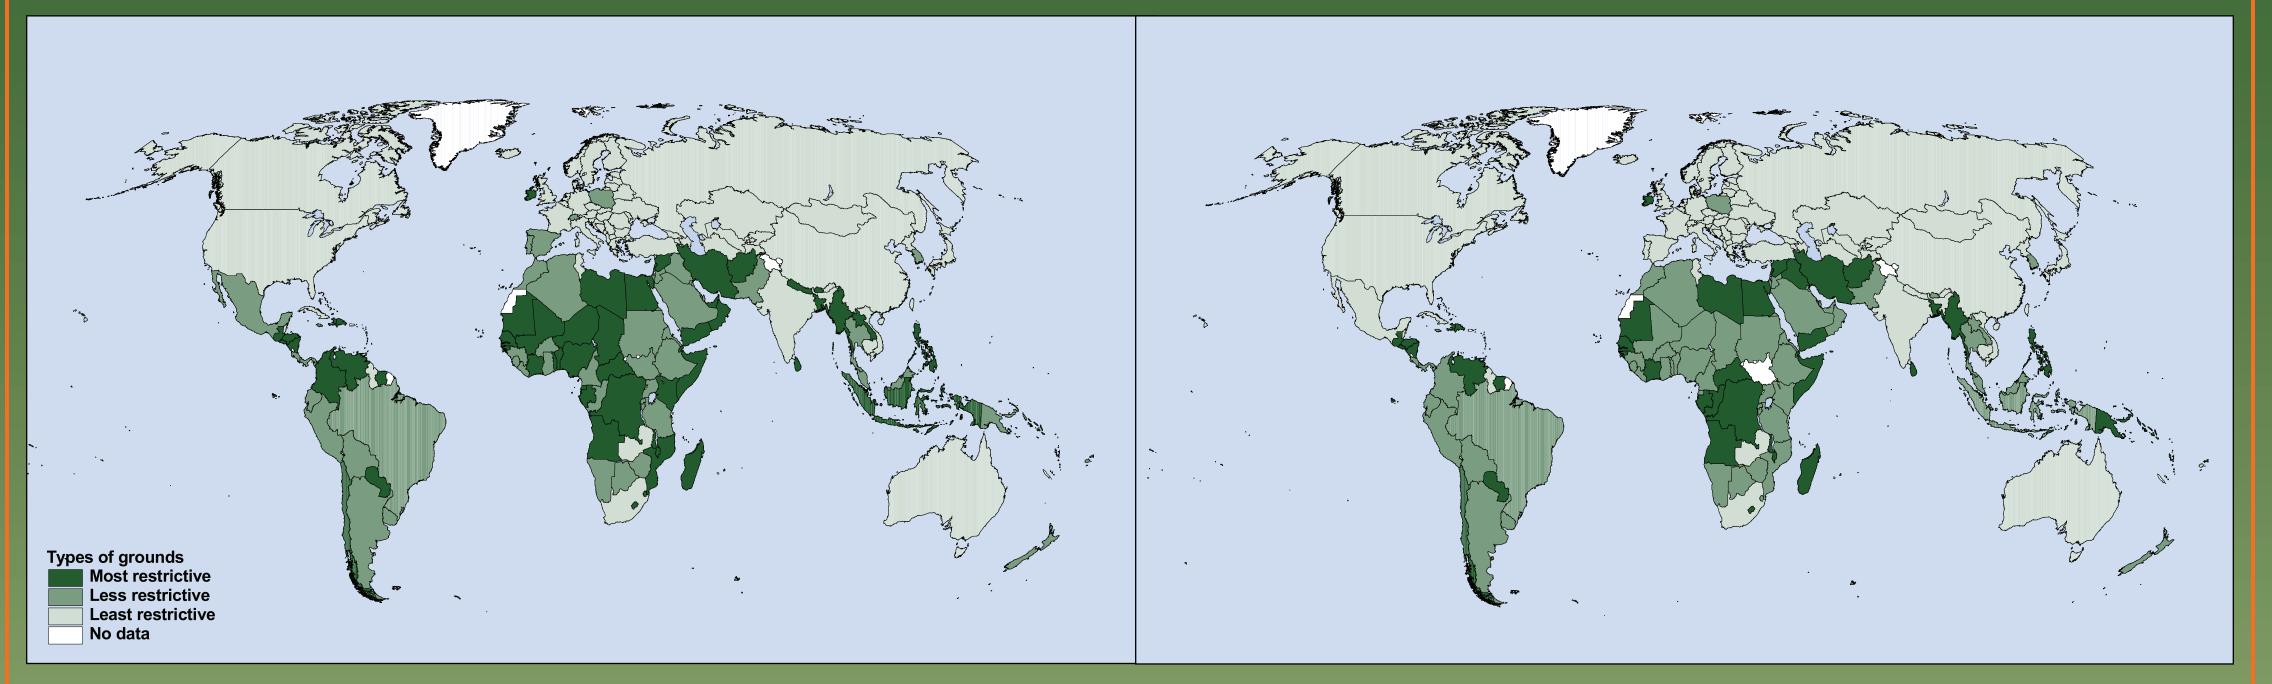

# World Abortion Policies 2013

|                                                                                                                                          | Legal grounds on which abortion is permitted (2           To         To           preserve a         preserve a           preserve a         preserve a           of foetal         econ                                                                                                                                                                                                                                                                                                                                                                                                                                                                                                                                                                                                                                                                                                                                                                                                                                                                                                              | or Rate Governm                                                                                                                                                                                                                                                                                                                                                                                                                                                                                                                                                                                                                                                                                                                                                                                                                                                                                                                                                                                                                                                                                                                                                                                                                                                                                                                                                                                                                                                                                                                                                                                                                                                                                                                                                                                                                                                                                                                                                                                                                                                                                         | modern                                                                                                                          | Total Maternal<br>fertility mortality ratio<br>(births per (per 100,000                                                                                                         |                                                                                                                                                                                                                                                             |                                                                                                                                                                                             | 2011) Abortion rate                                                                                                                                                                                                             | te<br>1,000 Government                                                                                                                                                                                                                                                                                                                                                                                                                                                                                                                                                                                                                                                                                                                                                                                                                                                                                                                                                                                                                                                                                                                                                                                                                                                                                                                                                                                                                                                                                                                                                                                                                                                                                                                                                                                                                                                                                                                                                                                              | Family planning<br>Contraceptive<br>use: all<br>methods/<br>modern                                                             |                                                                                                                                |
|------------------------------------------------------------------------------------------------------------------------------------------|-------------------------------------------------------------------------------------------------------------------------------------------------------------------------------------------------------------------------------------------------------------------------------------------------------------------------------------------------------------------------------------------------------------------------------------------------------------------------------------------------------------------------------------------------------------------------------------------------------------------------------------------------------------------------------------------------------------------------------------------------------------------------------------------------------------------------------------------------------------------------------------------------------------------------------------------------------------------------------------------------------------------------------------------------------------------------------------------------------|---------------------------------------------------------------------------------------------------------------------------------------------------------------------------------------------------------------------------------------------------------------------------------------------------------------------------------------------------------------------------------------------------------------------------------------------------------------------------------------------------------------------------------------------------------------------------------------------------------------------------------------------------------------------------------------------------------------------------------------------------------------------------------------------------------------------------------------------------------------------------------------------------------------------------------------------------------------------------------------------------------------------------------------------------------------------------------------------------------------------------------------------------------------------------------------------------------------------------------------------------------------------------------------------------------------------------------------------------------------------------------------------------------------------------------------------------------------------------------------------------------------------------------------------------------------------------------------------------------------------------------------------------------------------------------------------------------------------------------------------------------------------------------------------------------------------------------------------------------------------------------------------------------------------------------------------------------------------------------------------------------------------------------------------------------------------------------------------------------|---------------------------------------------------------------------------------------------------------------------------------|---------------------------------------------------------------------------------------------------------------------------------------------------------------------------------|-------------------------------------------------------------------------------------------------------------------------------------------------------------------------------------------------------------------------------------------------------------|---------------------------------------------------------------------------------------------------------------------------------------------------------------------------------------------|---------------------------------------------------------------------------------------------------------------------------------------------------------------------------------------------------------------------------------|---------------------------------------------------------------------------------------------------------------------------------------------------------------------------------------------------------------------------------------------------------------------------------------------------------------------------------------------------------------------------------------------------------------------------------------------------------------------------------------------------------------------------------------------------------------------------------------------------------------------------------------------------------------------------------------------------------------------------------------------------------------------------------------------------------------------------------------------------------------------------------------------------------------------------------------------------------------------------------------------------------------------------------------------------------------------------------------------------------------------------------------------------------------------------------------------------------------------------------------------------------------------------------------------------------------------------------------------------------------------------------------------------------------------------------------------------------------------------------------------------------------------------------------------------------------------------------------------------------------------------------------------------------------------------------------------------------------------------------------------------------------------------------------------------------------------------------------------------------------------------------------------------------------------------------------------------------------------------------------------------------------------|--------------------------------------------------------------------------------------------------------------------------------|--------------------------------------------------------------------------------------------------------------------------------|
| Country or area<br>World<br>More developed regions                                                                                       | woman's<br>life     physical<br>health     mental<br>health     of rape<br>or incest     impair-<br>ment     or so<br>reas                                                                                                                                                                                                                                                                                                                                                                                                                                                                                                                                                                                                                                                                                                                                                                                                                                                                                                                                                                            | ocial<br>sons     On<br>request     Year     women<br>aged 15-44)     support<br>family plan       —     —     …     …     —       —     …     …     …     —                                                                                                                                                                                                                                                                                                                                                                                                                                                                                                                                                                                                                                                                                                                                                                                                                                                                                                                                                                                                                                                                                                                                                                                                                                                                                                                                                                                                                                                                                                                                                                                                                                                                                                                                                                                                                                                                                                                                            | incuite de                                                                                                                      | woman)         live births)           vrcent)         2010-2015         2010           12         2.5         210           9         1.7         16                            | Country or areawoman's<br>lifeNorthern Europe—DenmarkXEstoniaX                                                                                                                                                                                              | health health or incest ment rea                                                                                                                                                            | Social<br>IssonsOn<br>requestYearwon<br>aged 1———XX201015.XX201025.                                                                                                                                                             | 15-44)         family planning         Year           .         —         2010           .2         Direct         1988                                                                                                                                                                                                                                                                                                                                                                                                                                                                                                                                                                                                                                                                                                                                                                                                                                                                                                                                                                                                                                                                                                                                                                                                                                                                                                                                                                                                                                                                                                                                                                                                                                                                                                                                                                                                                                                                                             | methods<br>(percent)         nee<br>(percent)           78/75         7           78/72 <sup>4,9</sup> 70/56 <sup>4,9,20</sup> |                                                                                                                                |
| Less developed regions<br>Least developed countries<br>Africa                                                                            |                                                                                                                                                                                                                                                                                                                                                                                                                                                                                                                                                                                                                                                                                                                                                                                                                                                                                                                                                                                                                                                                                                       | <br><br>                                                                                                                                                                                                                                                                                                                                                                                                                                                                                                                                                                                                                                                                                                                                                                                                                                                                                                                                                                                                                                                                                                                                                                                                                                                                                                                                                                                                                                                                                                                                                                                                                                                                                                                                                                                                                                                                                                                                                                                                                                                                                                | 2010         62/56           2010         35/28           2010         31/25                                                    | 13         2.6         240           24         4.1         430           23         4.4         460                                                                            | Finland X<br>Iceland X<br>Ireland X<br>Latvia X                                                                                                                                                                                                             | X     X     X     X       X     X     X     X       X     X     X     X       -     -     -       X     X     X                                                                             | X         -         2010         23.           X         -         2010         10.           X         -         2010         14.           -         -         2010         4.           X         X         2010         15. | .4         Direct         1989/90           .5         Direct            .5         Direct         2004/05                                                                                                                                                                                                                                                                                                                                                                                                                                                                                                                                                                                                                                                                                                                                                                                                                                                                                                                                                                                                                                                                                                                                                                                                                                                                                                                                                                                                                                                                                                                                                                                                                                                                                                                                                                                                                                                                                                          | 77/75 <sup>9,21</sup><br><br>65/61 <sup>9</sup>                                                                                | 1.7         2           1.9         5           2.1         5           2.1         6           75.9.19         1.5         34 |
| Eastern Africa<br>Burundi<br>Comoros<br>Djibouti                                                                                         | X     X     X         X     X     X         X     X     X         X                                                                                                                                                                                                                                                                                                                                                                                                                                                                                                                                                                                                                                                                                                                                                                                                                                                                                                                                                                                                                                   | -         -          -           -         -           Direct           -         -           Direct           -         -           Direct                                                                                                                                                                                                                                                                                                                                                                                                                                                                                                                                                                                                                                                                                                                                                                                                                                                                                                                                                                                                                                                                                                                                                                                                                                                                                                                                                                                                                                                                                                                                                                                                                                                                                                                                                                                                                                                                                                                                                             | 2010         33/28           2010/11         22/18 <sup>1</sup> 2000         26/19           2006         18/17                 | 26         4.7             4.1         800            4.7         280            3.6         200                                                                                | Lithuania X<br>Norway X<br>Sweden X<br>United Kingdom <sup>22</sup> X                                                                                                                                                                                       | X     X     X     X       X     X     X     X       X     X     X     X       X     X     -     X                                                                                           | X         X         2010         9.           X         X         2010         16.           X         X         2010         20.           X         -         2010         14.                                                | 2         Direct         2005           .8         Direct         1996                                                                                                                                                                                                                                                                                                                                                                                                                                                                                                                                                                                                                                                                                                                                                                                                                                                                                                                                                                                                                                                                                                                                                                                                                                                                                                                                                                                                                                                                                                                                                                                                                                                                                                                                                                                                                                                                                                                                              | 51/33 <sup>4,9</sup> 18         88/82 <sup>9</sup> 75/65 <sup>9,20</sup> 84/84 <sup>9,23</sup>                                 | 35.9.19         1.5         8           1.9         7           1.9         4           1.9         12                         |
| Eritrea<br>Ethiopia<br>Kenya <sup>2</sup><br>Madagascar <sup>3</sup>                                                                     | X     X     X     X       X     X     X     X       X     X     X     X                                                                                                                                                                                                                                                                                                                                                                                                                                                                                                                                                                                                                                                                                                                                                                                                                                                                                                                                                                                                                               | Direct<br>Direct<br>Direct<br>Direct                                                                                                                                                                                                                                                                                                                                                                                                                                                                                                                                                                                                                                                                                                                                                                                                                                                                                                                                                                                                                                                                                                                                                                                                                                                                                                                                                                                                                                                                                                                                                                                                                                                                                                                                                                                                                                                                                                                                                                                                                                                                    | 2002         8/5           2010/11         29/27           2008/09         46/39           2008/09         40/28                | 294.2240253.8350264.6360194.5240                                                                                                                                                | Southern Europe—AlbaniaXAndorra³X                                                                                                                                                                                                                           |                                                                                                                                                                                             |                                                                                                                                                                                                                                 | . <u>– 2010</u><br>.2 Direct 2008/09<br>. No support                                                                                                                                                                                                                                                                                                                                                                                                                                                                                                                                                                                                                                                                                                                                                                                                                                                                                                                                                                                                                                                                                                                                                                                                                                                                                                                                                                                                                                                                                                                                                                                                                                                                                                                                                                                                                                                                                                                                                                | 66/50         13           69/10         13                                                                                    | 1.5            3         1.5         27                                                                                        |
| Malawi <sup>3</sup><br>Mauritius <sup>3</sup><br>Mozambique                                                                              | X     -     -     -       X     -     -     -       X     -     -     -       X     X     X     -                                                                                                                                                                                                                                                                                                                                                                                                                                                                                                                                                                                                                                                                                                                                                                                                                                                                                                                                                                                                     | Direct<br>Direct<br>Direct                                                                                                                                                                                                                                                                                                                                                                                                                                                                                                                                                                                                                                                                                                                                                                                                                                                                                                                                                                                                                                                                                                                                                                                                                                                                                                                                                                                                                                                                                                                                                                                                                                                                                                                                                                                                                                                                                                                                                                                                                                                                              | 2010         46/42 <sup>1</sup> 2002         76/39 <sup>4</sup> 2011         12/11 <sup>1</sup>                                 | 26         6.0         460           4 <sup>5</sup> 1.6         60            4.7         490                                                                                   | Bosnia and HerzegovinaXCroatiaXGreeceXHoly See-                                                                                                                                                                                                             | X     X     X     X       X     X     X     X       X     X     X     X       -     -     -                                                                                                 | X         X         2001         1.           X         X         2010         4.           X         X         2007         7.           -         -                                                                           | .7 Direct                                                                                                                                                                                                                                                                                                                                                                                                                                                                                                                                                                                                                                                                                                                                                                                                                                                                                                                                                                                                                                                                                                                                                                                                                                                                                                                                                                                                                                                                                                                                                                                                                                                                                                                                                                                                                                                                                                                                                                                                           | 36/11<br><br>76/46 <sup>4,9</sup>                                                                                              | 1.1         8           1.5         17           1.5         3                                                                 |
| Rwanda<br>Seychelles<br>Somalia <sup>3</sup><br>South Sudan                                                                              | X     X     X     -     -       X     X     X     X     X       X     -     -     -       X     -     -     -                                                                                                                                                                                                                                                                                                                                                                                                                                                                                                                                                                                                                                                                                                                                                                                                                                                                                                                                                                                         | -         -           Direct           -         -           Direct           -         -           Indirect              Direct                                                                                                                                                                                                                                                                                                                                                                                                                                                                                                                                                                                                                                                                                                                                                                                                                                                                                                                                                                                                                                                                                                                                                                                                                                                                                                                                                                                                                                                                                                                                                                                                                                                                                                                                                                                                                                                                                                                                                                        | 2006 15/1<br>2006 4/1 <sup>6</sup>                                                                                              | 19         5.3         340                 6.3         1 000                                                                                                                    | Italy     X       Malta <sup>24</sup> -       Montenegro     X       Portugal     X                                                                                                                                                                         | X         X         X         X           -         -         -         -         -           X         X         X         X         X           X         X         X         X         X | X         X         2010         10.           -         -              X         X         2010         6.           X         X         2010         9.                                                                       | . No support 1993<br>.3 Direct 2005/06                                                                                                                                                                                                                                                                                                                                                                                                                                                                                                                                                                                                                                                                                                                                                                                                                                                                                                                                                                                                                                                                                                                                                                                                                                                                                                                                                                                                                                                                                                                                                                                                                                                                                                                                                                                                                                                                                                                                                                              | 63/41 <sup>4,9,21</sup> 1:<br>86/46 <sup>9</sup><br>39/17<br>87/83 <sup>9</sup>                                                | 2 <sup>5,9,19</sup> 1.5 4<br>1.3 8<br>1.6 8<br>1.3 8                                                                           |
| Uganda <sup>2</sup><br>United Republic of Tanzania <sup>2</sup><br>Zambia<br>Zimbabwe                                                    | X     X     X     -     -       X     X     X     -     -       X     X     X     -     -       X     X     X     -     X       X     X     X     -     X       X     X     -     X     X                                                                                                                                                                                                                                                                                                                                                                                                                                                                                                                                                                                                                                                                                                                                                                                                                                                                                                             | Direct<br>Direct<br>X Direct<br>Direct                                                                                                                                                                                                                                                                                                                                                                                                                                                                                                                                                                                                                                                                                                                                                                                                                                                                                                                                                                                                                                                                                                                                                                                                                                                                                                                                                                                                                                                                                                                                                                                                                                                                                                                                                                                                                                                                                                                                                                                                                                                                  | 2011         30/26 <sup>1</sup> 2009/10         34/26           2007         41/27           2010/11         59/57 <sup>1</sup> | 5.9         310           25         5.5         460           27         6.3         440            3.1         570                                                            | San Marino³XSerbiaXSloveniaXSpainX                                                                                                                                                                                                                          | -     -     -       X     X     X       X     X     X       X     X     X       X     X     X                                                                                               | -         -             X         X         2010         10.           X         X         2009         11.           X         X         2010         11.                                                                      | .5 Direct 1994/95                                                                                                                                                                                                                                                                                                                                                                                                                                                                                                                                                                                                                                                                                                                                                                                                                                                                                                                                                                                                                                                                                                                                                                                                                                                                                                                                                                                                                                                                                                                                                                                                                                                                                                                                                                                                                                                                                                                                                                                                   |                                                                                                                                | 7         1.6         12           5,9,19         1.5         12           1.5         6                                       |
| Middle Africa<br>Angola <sup>3</sup><br>Cameroon<br>Central African Republic <sup>3</sup>                                                | X                                                                                                                                                                                                                                                                                                                                                                                                                                                                                                                                                                                                                                                                                                                                                                                                                                                                                                                                                                                                                                                                                                     | Direct<br>Direct<br>Direct                                                                                                                                                                                                                                                                                                                                                                                                                                                                                                                                                                                                                                                                                                                                                                                                                                                                                                                                                                                                                                                                                                                                                                                                                                                                                                                                                                                                                                                                                                                                                                                                                                                                                                                                                                                                                                                                                                                                                                                                                                                                              | 2010         19/8           2001         6/5           2011         23/14 <sup>1</sup> 2006         19/9                        | 26         5.2             5.1         450            4.3         690            4.4         890                                                                                | TFYR MacedoniaXWestern Europe—AustriaXBelgiumX                                                                                                                                                                                                              | X     X     X     X             X     X     X     X       X     X     X     X                                                                                                               | X         X         2010         11.                                                                                                                                                                                            | . <u> </u>                                                                                                                                                                                                                                                                                                                                                                                                                                                                                                                                                                                                                                                                                                                                                                                                                                                                                                                                                                                                                                                                                                                                                                                                                                                                                                                                                                                                                                                                                                                                                                                                                                                                                                                                                                                                                                                                                                                                                                                                          | <br>72/68 8<br>51/47 <sup>4,9</sup><br>75/73 <sup>9,20</sup>                                                                   | 1.4     10       1.7        1.3     4       1.8     8                                                                          |
| Chad<br>Congo <sup>3</sup><br>Dem. Republic of the Congo <sup>3</sup><br>Equatorial Guinea                                               | X                                                                                                                                                                                                                                                                                                                                                                                                                                                                                                                                                                                                                                                                                                                                                                                                                                                                                                                                                                                                                                                                                                     | Direct<br>Direct<br>Direct<br>Direct                                                                                                                                                                                                                                                                                                                                                                                                                                                                                                                                                                                                                                                                                                                                                                                                                                                                                                                                                                                                                                                                                                                                                                                                                                                                                                                                                                                                                                                                                                                                                                                                                                                                                                                                                                                                                                                                                                                                                                                                                                                                    | 2004         3/2           2011/12         45/201           2010         18/6                                                   | 21         5.7         1 100            4.4         560           24 <sup>7</sup> 5.5         540            5.0         240                                                    | FranceXGermanyXLiechtensteinX                                                                                                                                                                                                                               | X         X         X         X           X         X         X         X         X           X         X         X         -         -                                                     | X         X         2009         17.           X         X         2010         6.           -         -                                                                                                                        | .4         Direct         2004/05           .1         No support         1992            No support                                                                                                                                                                                                                                                                                                                                                                                                                                                                                                                                                                                                                                                                                                                                                                                                                                                                                                                                                                                                                                                                                                                                                                                                                                                                                                                                                                                                                                                                                                                                                                                                                                                                                                                                                                                                                                                                                                                |                                                                                                                                | <sup>19</sup> 2.0 8<br>1.5 7<br>                                                                                               |
| Gabon <sup>3</sup><br>Sao Tome and Principe <sup>3</sup><br>Northern Africa                                                              |                                                                                                                                                                                                                                                                                                                                                                                                                                                                                                                                                                                                                                                                                                                                                                                                                                                                                                                                                                                                                                                                                                       | Direct                                                                                                                                                                                                                                                                                                                                                                                                                                                                                                                                                                                                                                                                                                                                                                                                                                                                                                                                                                                                                                                                                                                                                                                                                                                                                                                                                                                                                                                                                                                                                                                                                                                                                                                                                                                                                                                                                                                                                                                                                                                                                                  | 2000 33/12                                                                                                                      | 28         3.2         230           38         3.5         70           15         2.8                                                                                         | LuxembourgXMonaco <sup>3</sup> XNetherlandsXSwitzerlandX                                                                                                                                                                                                    |                                                                                                                                                                                             | X         -             -         -              X         X         2010         9.           X         X         2010         7.                                                                                              |                                                                                                                                                                                                                                                                                                                                                                                                                                                                                                                                                                                                                                                                                                                                                                                                                                                                                                                                                                                                                                                                                                                                                                                                                                                                                                                                                                                                                                                                                                                                                                                                                                                                                                                                                                                                                                                                                                                                                                                                                     | <br>69/67 <sup>9</sup><br>82/78 <sup>9,21</sup>                                                                                | 1.7     20           1.8     6       1.5     8                                                                                 |
| Algeria<br>Egypt<br>Libya<br>Morocco                                                                                                     |                                                                                                                                                                                                                                                                                                                                                                                                                                                                                                                                                                                                                                                                                                                                                                                                                                                                                                                                                                                                                                                                                                       | Direct                                                                                                                                                                                                                                                                                                                                                                                                                                                                                                                                                                                                                                                                                                                                                                                                                                                                                                                                                                                                                                                                                                                                                                                                                                                                                                                                                                                                                                                                                                                                                                                                                                                                                                                                                                                                                                                                                                                                                                                                                                                                                                  | 2008         60/58           ort         1995         45/26                                                                     | 2.1         97           12         2.6         66            2.4         58           12         2.2         100                                                               | Latin America and the Caribbean—Caribbean—Antigua and Barbuda³X                                                                                                                                                                                             |                                                                                                                                                                                             |                                                                                                                                                                                                                                 |                                                                                                                                                                                                                                                                                                                                                                                                                                                                                                                                                                                                                                                                                                                                                                                                                                                                                                                                                                                                                                                                                                                                                                                                                                                                                                                                                                                                                                                                                                                                                                                                                                                                                                                                                                                                                                                                                                                                                                                                                     | 53/51 <sup>9</sup>                                                                                                             | 2.2<br>                                                                                                                        |
| Sudan<br>Tunisia<br>Southern Africa                                                                                                      |                                                                                                                                                                                                                                                                                                                                                                                                                                                                                                                                                                                                                                                                                                                                                                                                                                                                                                                                                                                                                                                                                                       | Direct<br>X X 2009 5.5 Direct<br>                                                                                                                                                                                                                                                                                                                                                                                                                                                                                                                                                                                                                                                                                                                                                                                                                                                                                                                                                                                                                                                                                                                                                                                                                                                                                                                                                                                                                                                                                                                                                                                                                                                                                                                                                                                                                                                                                                                                                                                                                                                                       | 2010         9/ <sup>8</sup> 2006         60/52 <sup>4</sup> 2010         62/61                                                 | 29 <sup>1,8</sup> 730            1.9         56           14         2.5                                                                                                        | BahamasXBarbadosXCubaXDominicaX                                                                                                                                                                                                                             | X         X         X         X           X         X         X         X         X                                                                                                         | <br>X<br>X X 2010 28.<br>                                                                                                                                                                                                       | . Direct 1987                                                                                                                                                                                                                                                                                                                                                                                                                                                                                                                                                                                                                                                                                                                                                                                                                                                                                                                                                                                                                                                                                                                                                                                                                                                                                                                                                                                                                                                                                                                                                                                                                                                                                                                                                                                                                                                                                                                                                                                                       | 62/60 <sup>9</sup> 55/53 <sup>9</sup> 73/72 <sup>9</sup> 50/48 <sup>9</sup>                                                    | 1.9     47       1.6     51       1.5     73                                                                                   |
| Botswana<br>Lesotho<br>Namibia<br>South Africa                                                                                           | X     -     -     -       X     X     X     X       X     X     X     X                                                                                                                                                                                                                                                                                                                                                                                                                                                                                                                                                                                                                                                                                                                                                                                                                                                                                                                                                                                                                               | X X 2010 5.7 Direct                                                                                                                                                                                                                                                                                                                                                                                                                                                                                                                                                                                                                                                                                                                                                                                                                                                                                                                                                                                                                                                                                                                                                                                                                                                                                                                                                                                                                                                                                                                                                                                                                                                                                                                                                                                                                                                                                                                                                                                                                                                                                     | 2009/10         47/46           2006/07         55/54           2003/04         60/60                                           | 2.6         160           23         3.1         620           21         3.1         200           14         2.4         300                                                  | Dominican Republic24-GrenadaXHaiti <sup>3</sup> XJamaica2X                                                                                                                                                                                                  | X X<br><br>X X                                                                                                                                                                              |                                                                                                                                                                                                                                 | Direct         1990           Direct         2005/06           Direct         2002/03                                                                                                                                                                                                                                                                                                                                                                                                                                                                                                                                                                                                                                                                                                                                                                                                                                                                                                                                                                                                                                                                                                                                                                                                                                                                                                                                                                                                                                                                                                                                                                                                                                                                                                                                                                                                                                                                                                                               |                                                                                                                                | 2.2 24                                                                                                                         |
| Swaziland<br>Western Africa<br>Benin<br>Burkina Faso                                                                                     |                                                                                                                                                                                                                                                                                                                                                                                                                                                                                                                                                                                                                                                                                                                                                                                                                                                                                                                                                                                                                                                                                                       | Direct<br>Direct<br>Direct<br>Direct                                                                                                                                                                                                                                                                                                                                                                                                                                                                                                                                                                                                                                                                                                                                                                                                                                                                                                                                                                                                                                                                                                                                                                                                                                                                                                                                                                                                                                                                                                                                                                                                                                                                                                                                                                                                                                                                                                                                                                                                                                                                    | 2010         15/10           2006         17/6                                                                                  | 13 <sup>7</sup> 3.2         320           25         5.2            27         5.1         350            5.8         300                                                       | Saint Kitts and Nevis²XSaint LuciaXSt. Vincent and the GrenadinesXTrinidad and Tobago²X                                                                                                                                                                     | X     X     X     -       X     X     X     -       X     X     X     -       X     X     X     X                                                                                           |                                                                                                                                                                                                                                 | D' / 1004                                                                                                                                                                                                                                                                                                                                                                                                                                                                                                                                                                                                                                                                                                                                                                                                                                                                                                                                                                                                                                                                                                                                                                                                                                                                                                                                                                                                                                                                                                                                                                                                                                                                                                                                                                                                                                                                                                                                                                                                           | 41/37 <sup>9</sup> 47/46 <sup>9</sup> 58/56 <sup>9</sup> 43/38                                                                 | <br>1.9 35                                                                                                                     |
| Cape Verde<br>Côte d'Ivoire<br>Gambia <sup>2</sup><br>Ghana                                                                              | X X X X X X X X X X X X X X X X X X X                                                                                                                                                                                                                                                                                                                                                                                                                                                                                                                                                                                                                                                                                                                                                                                                                                                                                                                                                                                                                                                                 | X         X           Direct           -         -           Direct           -         -           Direct                                                                                                                                                                                                                                                                                                                                                                                                                                                                                                                                                                                                                                                                                                                                                                                                                                                                                                                                                                                                                                                                                                                                                                                                                                                                                                                                                                                                                                                                                                                                                                                                                                                                                                                                                                                                                                                                                                                                                                                              | 2005         61/57           2006         13/8           2001         18/13                                                     | 17         2.3         79            4.2         400            4.7         360                                                                                                 | Central America—BelizeXCosta RicaX                                                                                                                                                                                                                          | _         _         _         _         _         _         _         _         _         _         _         _         _         _                                                         | <br>X<br>2010 6.                                                                                                                                                                                                                | . – 2010<br>. Direct 2006<br>.9 Direct 2010                                                                                                                                                                                                                                                                                                                                                                                                                                                                                                                                                                                                                                                                                                                                                                                                                                                                                                                                                                                                                                                                                                                                                                                                                                                                                                                                                                                                                                                                                                                                                                                                                                                                                                                                                                                                                                                                                                                                                                         | 69/64         12           34/31 <sup>9</sup> 82/80                                                                            | 2.4            2.7         53           1.8         40                                                                         |
| Guinea<br>Guinea-Bissau <sup>3</sup><br>Liberia                                                                                          | x     x     x     x     x       x     -     -     -       x     x     x     x                                                                                                                                                                                                                                                                                                                                                                                                                                                                                                                                                                                                                                                                                                                                                                                                                                                                                                                                                                                                                         | Direct<br>Direct<br>Direct<br>Direct                                                                                                                                                                                                                                                                                                                                                                                                                                                                                                                                                                                                                                                                                                                                                                                                                                                                                                                                                                                                                                                                                                                                                                                                                                                                                                                                                                                                                                                                                                                                                                                                                                                                                                                                                                                                                                                                                                                                                                                                                                                                    | 2005         9/4           2010         14/           2007         11/10                                                        | 22         5.0         610            4.9         790           36         5.0         770                                                                                      | El Salvador <sup>24</sup> -GuatemalaXHonduras <sup>25</sup> XMexico <sup>26</sup> X                                                                                                                                                                         |                                                                                                                                                                                             |                                                                                                                                                                                                                                 | . Direct 2005/06<br>.05 Direct 2006                                                                                                                                                                                                                                                                                                                                                                                                                                                                                                                                                                                                                                                                                                                                                                                                                                                                                                                                                                                                                                                                                                                                                                                                                                                                                                                                                                                                                                                                                                                                                                                                                                                                                                                                                                                                                                                                                                                                                                                 |                                                                                                                                |                                                                                                                                |
| Mali <sup>3</sup><br>Mauritania <sup>3</sup><br>Niger<br>Nigeria <sup>10</sup>                                                           | X         -         -         -           X         X         X         -         X                                                                                                                                                                                                                                                                                                                                                                                                                                                                                                                                                                                                                                                                                                                                                                                                                                                                                                                                                                                                                   | Direct<br>Direct<br>Direct<br>Direct                                                                                                                                                                                                                                                                                                                                                                                                                                                                                                                                                                                                                                                                                                                                                                                                                                                                                                                                                                                                                                                                                                                                                                                                                                                                                                                                                                                                                                                                                                                                                                                                                                                                                                                                                                                                                                                                                                                                                                                                                                                                    | 2007         9/8 <sup>4</sup> 2006         11/5           2011         14/9                                                     | 28         6.1         540            4.4         510           16         6.9         590           19 <sup>7</sup> 5.4         630                                            | Nicaragua <sup>24</sup> -       Panama     X       South America     —       Argentina     X                                                                                                                                                                | X X                                                                                                                                                                                         |                                                                                                                                                                                                                                 | . Direct 2006/07<br>Direct 2009<br>. <u> </u>                                                                                                                                                                                                                                                                                                                                                                                                                                                                                                                                                                                                                                                                                                                                                                                                                                                                                                                                                                                                                                                                                                                                                                                                                                                                                                                                                                                                                                                                                                                                                                                                                                                                                                                                                                                                                                                                                                                                                                       | 72/69         8           52/49            76/69         9           79/70 <sup>9</sup>                                        | 35     2.5     95       2.4     92       2.1        2.2     77                                                                 |
| Senegal<br>Sierra Leone <sup>2</sup><br>Togo<br>Asia                                                                                     | X X X                                                                                                                                                                                                                                                                                                                                                                                                                                                                                                                                                                                                                                                                                                                                                                                                                                                                                                                                                                                                                                                                                                 | Direct<br>Direct<br>Direct                                                                                                                                                                                                                                                                                                                                                                                                                                                                                                                                                                                                                                                                                                                                                                                                                                                                                                                                                                                                                                                                                                                                                                                                                                                                                                                                                                                                                                                                                                                                                                                                                                                                                                                                                                                                                                                                                                                                                                                                                                                                              | 2008 8/6                                                                                                                        | 4.6         370           28         4.7         890           31 <sup>1,7</sup> 3.9         300           11         2.2         150                                           | Bolivia (Plurinational State of)XBrazilXChile24-                                                                                                                                                                                                            | X         X         -         -           -         -         X         -         -           -         -         X         -         -                                                     | <br><br>2005 0.                                                                                                                                                                                                                 | Direct         2008           Direct         2006           5         Direct         2006                                                                                                                                                                                                                                                                                                                                                                                                                                                                                                                                                                                                                                                                                                                                                                                                                                                                                                                                                                                                                                                                                                                                                                                                                                                                                                                                                                                                                                                                                                                                                                                                                                                                                                                                                                                                                                                                                                                           | 61/34         20           80/77         6           64/ <sup>27</sup> 79/73         8                                         |                                                                                                                                |
| Eastern Asia<br>China<br>Dem. People's Rep. of Korea                                                                                     | X     X     X     X     X       X     X     X     X     X                                                                                                                                                                                                                                                                                                                                                                                                                                                                                                                                                                                                                                                                                                                                                                                                                                                                                                                                                                                                                                             | Image: Constraint of the second sec | 2010 83/81                                                                                                                      | 4         1.6             1.6         37            2.0         81                                                                                                              | EcuadorXGuyanaXParaguayX                                                                                                                                                                                                                                    | X X<br>X X X X X                                                                                                                                                                            | <br><br>X X 2007 12.<br>                                                                                                                                                                                                        | . Direct 2008                                                                                                                                                                                                                                                                                                                                                                                                                                                                                                                                                                                                                                                                                                                                                                                                                                                                                                                                                                                                                                                                                                                                                                                                                                                                                                                                                                                                                                                                                                                                                                                                                                                                                                                                                                                                                                                                                                                                                                                                       | 73/59     7       43/40     29       79/70 <sup>9</sup> 9                                                                      | 5     2.4     110       0     2.2     280       5 <sup>5,9</sup> 2.9     99                                                    |
| Japan <sup>11</sup><br>Mongolia<br>Republic of Korea<br>South-central Asia                                                               | X     X     -     X     -       X     X     X     X     X       X     X     X     X     X                                                                                                                                                                                                                                                                                                                                                                                                                                                                                                                                                                                                                                                                                                                                                                                                                                                                                                                                                                                                             | X         -         2009         9.2 <sup>12</sup> Indirect           X         X         2010         16.9         Direct           -         -           Direct                                                                                                                                                                                                                                                                                                                                                                                                                                                                                                                                                                                                                                                                                                                                                                                                                                                                                                                                                                                                                                                                                                                                                                                                                                                                                                                                                                                                                                                                                                                                                                                                                                                                                                                                                                                                                                                                                                                                       | 2008 55/50                                                                                                                      | 1.4         5           14 <sup>5</sup> 2.4         63            1.4         16            2.6                                                                                 | PeruXSurinameXUruguayXVenezuela (Bolivarian Rep. of)X                                                                                                                                                                                                       | X X X -                                                                                                                                                                                     |                                                                                                                                                                                                                                 | Direct         2010           Indirect         2006           Direct         2004           Direct         1998                                                                                                                                                                                                                                                                                                                                                                                                                                                                                                                                                                                                                                                                                                                                                                                                                                                                                                                                                                                                                                                                                                                                                                                                                                                                                                                                                                                                                                                                                                                                                                                                                                                                                                                                                                                                                                                                                                     | 74/50         7           46/45            77/75 <sup>6,20,27</sup> 70/62         15                                           | 2.4         67           2.3         130           2.0         29           25         2.4         92                          |
| Afghanistan<br>Bangladesh<br>Bhutan                                                                                                      | X         -         -         -         -         -         -         -         -         -         -         -         -         -         -         -         -         -         -         -         -         -         -         -         -         -         -         -         -         -         -         -         -         -         -         -         -         -         -         -         -         -         -         -         -         -         -         -         -         -         -         -         -         -         -         -         -         -         -         -         -         -         -         -         -         -         -         -         -         -         -         -         -         -         -         -         -         -         -         -         -         -         -         -         -         -         -         -         -         -         -         -         -         -         -         -         -         -         -         -         -         -         -         -         -         -         - | Direct<br>2000 4.0 Direct<br>Direct                                                                                                                                                                                                                                                                                                                                                                                                                                                                                                                                                                                                                                                                                                                                                                                                                                                                                                                                                                                                                                                                                                                                                                                                                                                                                                                                                                                                                                                                                                                                                                                                                                                                                                                                                                                                                                                                                                                                                                                                                                                                     | 2011/12         61/52 <sup>1</sup> 2010         66/65                                                                           | 6.0         460           12 <sup>1</sup> 2.2         240           12 <sup>7</sup> 2.3         180                                                                             | Northern America—CanadaXUnited States of AmericaX                                                                                                                                                                                                           | X     X     X     X     X       X     X     X     X     X                                                                                                                                   | —         …         …           X         X         2009         13.           X         X         2008         19.                                                                                                             | .6 Direct 2006/08                                                                                                                                                                                                                                                                                                                                                                                                                                                                                                                                                                                                                                                                                                                                                                                                                                                                                                                                                                                                                                                                                                                                                                                                                                                                                                                                                                                                                                                                                                                                                                                                                                                                                                                                                                                                                                                                                                                                                                                                   |                                                                                                                                | 2.0         20           1.7         12           7 <sup>5,9</sup> 2.1         21                                              |
| India<br>Iran (Islamic Republic of) <sup>3</sup><br>Kazakhstan<br>Kyrgyzstan                                                             | X     X     X     X     X       X     -     -     -     -       X     X     X     X     X       X     X     X     X     X       X     X     X     X     X       X     X     X     X     X                                                                                                                                                                                                                                                                                                                                                                                                                                                                                                                                                                                                                                                                                                                                                                                                                                                                                                             | X         -         2010         2.2         Direct           -         -           No support           X         X         2010         27.4         Indirect           X         X         2010         10.8         Direct                                                                                                                                                                                                                                                                                                                                                                                                                                                                                                                                                                                                                                                                                                                                                                                                                                                                                                                                                                                                                                                                                                                                                                                                                                                                                                                                                                                                                                                                                                                                                                                                                                                                                                                                                                                                                                                                          | 2006 51/49<br>2005/06 48/46                                                                                                     | 21         2.5         200            1.6         21            2.5         51            2.6         71                                                                        | Oceania     —       Australia/New Zealand     —       Australia     X       New Zealand     X                                                                                                                                                               |                                                                                                                                                                                             | · · · · · · · · · · · · · · · · · ·                                                                                                                                                                                             |                                                                                                                                                                                                                                                                                                                                                                                                                                                                                                                                                                                                                                                                                                                                                                                                                                                                                                                                                                                                                                                                                                                                                                                                                                                                                                                                                                                                                                                                                                                                                                                                                                                                                                                                                                                                                                                                                                                                                                                                                     | 59/55         1           70/67         10           72/68 <sup>9</sup> 75/72 <sup>4,9</sup>                                   | ) 2.0                                                                                                                          |
| Maldives<br>Nepal<br>Pakistan <sup>14</sup><br>Sri Lanka                                                                                 | X     X     -     -     -       X     X     X     X     X       X     X     X     -     -       X     -     -     -       X     -     -     -                                                                                                                                                                                                                                                                                                                                                                                                                                                                                                                                                                                                                                                                                                                                                                                                                                                                                                                                                         | -           Direct           X         X         2005         5.0         Direct           -         -           Direct           -         -           Direct                                                                                                                                                                                                                                                                                                                                                                                                                                                                                                                                                                                                                                                                                                                                                                                                                                                                                                                                                                                                                                                                                                                                                                                                                                                                                                                                                                                                                                                                                                                                                                                                                                                                                                                                                                                                                                                                                                                                          | 2009         35/27           2011         50/43           2006/07         30/22           2006/07         68/53 <sup>1,15</sup> | 29         1.7         60           27         2.6         170           25         3.2         260           7 <sup>15</sup> 2.2         35                                    | Melanesia     —       Fiji <sup>2</sup> X       Papua New Guinea     X                                                                                                                                                                                      | <br>X X X X                                                                                                                                                                                 | 2010 18.<br><br>X<br>                                                                                                                                                                                                           | . —                                                                                                                                                                                                                                                                                                                                                                                                                                                                                                                                                                                                                                                                                                                                                                                                                                                                                                                                                                                                                                                                                                                                                                                                                                                                                                                                                                                                                                                                                                                                                                                                                                                                                                                                                                                                                                                                                                                                                                                                                 |                                                                                                                                | 2.1         15           3.6            2.6         26           3.8         230                                               |
| Tajikistan<br>Turkmenistan<br>Uzbekistan<br>South-eastern Asia                                                                           |                                                                                                                                                                                                                                                                                                                                                                                                                                                                                                                                                                                                                                                                                                                                                                                                                                                                                                                                                                                                                                                                                                       | X         X         2009         6.1         Direct           X         X         2009         9.4         Indirect           X         X         2010         5.6         Direct                                                                                                                                                                                                                                                                                                                                                                                                                                                                                                                                                                                                                                                                                                                                                                                                                                                                                                                                                                                                                                                                                                                                                                                                                                                                                                                                                                                                                                                                                                                                                                                                                                                                                                                                                                                                                                                                                                                       | 2007 37/32<br>2000 62/45 <sup>4</sup><br>2006 65/59<br>2010 62/56                                                               | 3.2         65           10         2.3         67            2.3         28           14         2.1                                                                           | Solomon IslandsXVanuatuXMicronesia—KiribatiX                                                                                                                                                                                                                | X X<br>                                                                                                                                                                                     | <br>                                                                                                                                                                                                                            |                                                                                                                                                                                                                                                                                                                                                                                                                                                                                                                                                                                                                                                                                                                                                                                                                                                                                                                                                                                                                                                                                                                                                                                                                                                                                                                                                                                                                                                                                                                                                                                                                                                                                                                                                                                                                                                                                                                                                                                                                     | 35/27 11<br>                                                                                                                   | 3.7 110<br>2.6                                                                                                                 |
| Brunei Darussalam<br>Cambodia<br>Indonesia                                                                                               |                                                                                                                                                                                                                                                                                                                                                                                                                                                                                                                                                                                                                                                                                                                                                                                                                                                                                                                                                                                                                                                                                                       | No suppo<br>X X Direct<br>Direct                                                                                                                                                                                                                                                                                                                                                                                                                                                                                                                                                                                                                                                                                                                                                                                                                                                                                                                                                                                                                                                                                                                                                                                                                                                                                                                                                                                                                                                                                                                                                                                                                                                                                                                                                                                                                                                                                                                                                                                                                                                                        | ort<br>2010/11 51/35 <sup>1</sup><br>2007 61/57                                                                                 | 2.024242.4250132.1220                                                                                                                                                           | Marshall IslandsXMicronesia (Federated States of)XNauru2X                                                                                                                                                                                                   | <br><br>X X                                                                                                                                                                                 |                                                                                                                                                                                                                                 | . Direct 2000<br>. Direct 2007<br>. Direct<br>. Direct 2007                                                                                                                                                                                                                                                                                                                                                                                                                                                                                                                                                                                                                                                                                                                                                                                                                                                                                                                                                                                                                                                                                                                                                                                                                                                                                                                                                                                                                                                                                                                                                                                                                                                                                                                                                                                                                                                                                                                                                         | 45/42 8<br><br>36/23 <sup>1</sup>                                                                                              |                                                                                                                                |
| Lao People's Dem. Republic<br>Malaysia<br>Myanmar<br>Philippines <sup>3</sup>                                                            | X     X     -     -       X     X     X     -       X     -     -       X     -     -       X     -     -       X     -     -       X     -     -       X     -     -                                                                                                                                                                                                                                                                                                                                                                                                                                                                                                                                                                                                                                                                                                                                                                                                                                                                                                                                 | Direct<br>Direct<br>Direct<br>Direct                                                                                                                                                                                                                                                                                                                                                                                                                                                                                                                                                                                                                                                                                                                                                                                                                                                                                                                                                                                                                                                                                                                                                                                                                                                                                                                                                                                                                                                                                                                                                                                                                                                                                                                                                                                                                                                                                                                                                                                                                                                                    | 2005         38/35           2004         49/32 <sup>4,16</sup> 2009/10         46/46 <sup>9</sup> 2011         49/36           | 27         2.5         470            2.6         29            1.9         200            3.1         99                                                                       | Palau     X       Polynesia     —       Cook Islands     X       Niue     X                                                                                                                                                                                 |                                                                                                                                                                                             |                                                                                                                                                                                                                                 | . Direct 2003<br>. – .<br>. Direct 1999<br>. Direct                                                                                                                                                                                                                                                                                                                                                                                                                                                                                                                                                                                                                                                                                                                                                                                                                                                                                                                                                                                                                                                                                                                                                                                                                                                                                                                                                                                                                                                                                                                                                                                                                                                                                                                                                                                                                                                                                                                                                                 | 33/30 <sup>9</sup>                                                                                                             | ··· ·· ·· ·· ·· ·· ·· ·· ·· ·· ·· ·· ··                                                                                        |
| Singapore<br>Thailand<br>Timor-Leste<br>Viet Nam                                                                                         | X     X     X     X     X       X     X     X     X     X       X     -     -     -       X     X     X     X                                                                                                                                                                                                                                                                                                                                                                                                                                                                                                                                                                                                                                                                                                                                                                                                                                                                                                                                                                                         | X         X         2010         10.8         Direct           -         -           Direct           -         -           Direct           X         X           Direct                                                                                                                                                                                                                                                                                                                                                                                                                                                                                                                                                                                                                                                                                                                                                                                                                                                                                                                                                                                                                                                                                                                                                                                                                                                                                                                                                                                                                                                                                                                                                                                                                                                                                                                                                                                                                                                                                                                               | 1997         62/55 <sup>4,9</sup> 2009         80/78           2009/10         22/21           2010/11         78/60            | 1.4         3            1.5         48           32         5.9         300           4 <sup>7</sup> 1.7         59                                                            | Samoa²XTongaXTuvaluX                                                                                                                                                                                                                                        |                                                                                                                                                                                             |                                                                                                                                                                                                                                 | Direct 2009<br>Direct<br>Direct 2007                                                                                                                                                                                                                                                                                                                                                                                                                                                                                                                                                                                                                                                                                                                                                                                                                                                                                                                                                                                                                                                                                                                                                                                                                                                                                                                                                                                                                                                                                                                                                                                                                                                                                                                                                                                                                                                                                                                                                                                | 29/27 48<br><br>31/22 24                                                                                                       | 3 3.8<br>3.8 110                                                                                                               |
| Western Asia<br>Armenia<br>Azerbaijan<br>Bahrain                                                                                         | -     -     -     -       X     X     X     X       X     X     X     X                                                                                                                                                                                                                                                                                                                                                                                                                                                                                                                                                                                                                                                                                                                                                                                                                                                                                                                                                                                                                               | -         -         .         -           X         X         2010         16.9         Indirect           X         X         2010         11.4         Direct           X         X         2002         11.1         Direct                                                                                                                                                                                                                                                                                                                                                                                                                                                                                                                                                                                                                                                                                                                                                                                                                                                                                                                                                                                                                                                                                                                                                                                                                                                                                                                                                                                                                                                                                                                                                                                                                                                                                                                                                                                                                                                                          | 2010         58/38           2010         55/27 <sup>1</sup> 2006         51/13           1995         62/31 <sup>17</sup>      | 17         2.8             1.7         30           15         2.1         43            2.4         20                                                                         | Notes:<br>This wall chart presents most up-to-date                                                                                                                                                                                                          | (34 in Africa, 9 in Asia, 5 in Oceania                                                                                                                                                      |                                                                                                                                                                                                                                 |                                                                                                                                                                                                                                                                                                                                                                                                                                                                                                                                                                                                                                                                                                                                                                                                                                                                                                                                                                                                                                                                                                                                                                                                                                                                                                                                                                                                                                                                                                                                                                                                                                                                                                                                                                                                                                                                                                                                                                                                                     | <sup>15</sup> Excluding the N                                                                                                  | orthern Province.                                                                                                              |
| Cyprus<br>Georgia<br>Iraq                                                                                                                | x         x         x         x         x         x         x         x         x         x         x         x         x         x         x         x         x         x         x         x         x         x         x         x         x         x         x         x         x         x         x         x         x         x         x         x         x         x         x         x         x         x         x         x         x         x         x         x         x         x         x         x         x         x         x         x         x         x         x         x         x         x         x         x         x         x         x         x         x         x         x         x         x         x         x         x         x         x         x         x         x         x         x         x         x         x         x         x         x         x         x         x         x         x         x         x         x         x         x         x         x         x         x         x         x         x         x | -         -           Direct           X         X         2010         26.5         Direct           -         -           Direct                                                                                                                                                                                                                                                                                                                                                                                                                                                                                                                                                                                                                                                                                                                                                                                                                                                                                                                                                                                                                                                                                                                                                                                                                                                                                                                                                                                                                                                                                                                                                                                                                                                                                                                                                                                                                                                                                                                                                                      |                                                                                                                                 | 1.5         10           16 <sup>5,9</sup> 1.5         67            4.5         63                                                                                             | information on legal grounds on which abortion<br>is permitted, as well as estimates of induced<br>abortion rate and some related indicators, in 196<br>countries, including all 193 Member States and 3<br>non-member States (Cook Islands, the Holy See a | United Nations General Assembly re<br>5 59/209, 59/210, 60/33, 62/97, 64/L.55                                                                                                               | solutions<br>and 67/L.43.<br>not shown for                                                                                                                                                                                      | ain to a non-standard definition of<br>d for family planning.<br>ty measured, in part, with question on                                                                                                                                                                                                                                                                                                                                                                                                                                                                                                                                                                                                                                                                                                                                                                                                                                                                                                                                                                                                                                                                                                                                                                                                                                                                                                                                                                                                                                                                                                                                                                                                                                                                                                                                                                                                                                                                                                             | <sup>17</sup> Data pertain to                                                                                                  | Peninsular Malaysia.<br>nationals of the country.<br>a population subgroup.                                                    |
| Israel<br>Jordan<br>Kuwait<br>Lebanon                                                                                                    | X     X     X     -     X       X     X     X     -     X       X     X     X     -     X       X     -     -     -                                                                                                                                                                                                                                                                                                                                                                                                                                                                                                                                                                                                                                                                                                                                                                                                                                                                                                                                                                                   | -         2010         12.5         Indirect           -         -           Direct           -         -           Direct           -         -           Direct           -         -           Direct                                                                                                                                                                                                                                                                                                                                                                                                                                                                                                                                                                                                                                                                                                                                                                                                                                                                                                                                                                                                                                                                                                                                                                                                                                                                                                                                                                                                                                                                                                                                                                                                                                                                                                                                                                                                                                                                                                | 2009 59/41<br>1999 52/39 <sup>9,17</sup><br>2004 58/34                                                                          | 2.9         7           13         2.9         63            2.3         14            1.8         25                                                                           | Niue) of the United Nations.<br>The designations employed and the presentation<br>of the material in this wall chart do not imply the<br>expression of any opinion whatsoever on the par<br>of the Secretariat of the United Nations concerni               | n 100,000 inhabitants in 2010.<br>e A cross (X) indicates that abortion is<br>rt A hyphen (-) indicates that abortion                                                                       | permitted.<br>Bata perti                                                                                                                                                                                                        | of contraception instead of ever use o<br>ion.<br>ain to pre-secession Sudan, including                                                                                                                                                                                                                                                                                                                                                                                                                                                                                                                                                                                                                                                                                                                                                                                                                                                                                                                                                                                                                                                                                                                                                                                                                                                                                                                                                                                                                                                                                                                                                                                                                                                                                                                                                                                                                                                                                                                             | <sup>20</sup> Data pertain to<br>current use of con                                                                            | · ·                                                                                                                            |
| Oman<br>Qatar<br>Saudi Arabia<br>Syrian Arab Republic <sup>3</sup>                                                                       | X     -     -     X       X     X     X     -     X       X     X     X     -     -       X     X     X     -     -       X     -     -     -     -                                                                                                                                                                                                                                                                                                                                                                                                                                                                                                                                                                                                                                                                                                                                                                                                                                                                                                                                                   | Direct<br>2005 1.1 No suppo<br>No suppo<br>Direct                                                                                                                                                                                                                                                                                                                                                                                                                                                                                                                                                                                                                                                                                                                                                                                                                                                                                                                                                                                                                                                                                                                                                                                                                                                                                                                                                                                                                                                                                                                                                                                                                                                                                                                                                                                                                                                                                                                                                                                                                                                       | 1998         43/32 <sup>17</sup> ort         2007         24/ <sup>9,17</sup> 2006         58/43                                | 2.1         32            2.2         7            2.6         24            2.8         70                                                                                     | the legal status of any country, territory, city<br>or area or of its authorities, or concerning the<br>delimitation of its frontiers or boundaries.<br>The designations "more developed regions", "les                                                     | Two dots () indicate that data are r<br>An em dash (—) indicates that the it<br>applicable.                                                                                                 | rem is not 10 Nigeria h                                                                                                                                                                                                         | ain to a non-standard age or marital<br>ıp.<br>ıas two laws on abortion: one for<br>rn states and one for the southern                                                                                                                                                                                                                                                                                                                                                                                                                                                                                                                                                                                                                                                                                                                                                                                                                                                                                                                                                                                                                                                                                                                                                                                                                                                                                                                                                                                                                                                                                                                                                                                                                                                                                                                                                                                                                                                                                              | contraceptive reas                                                                                                             | cases of sterilization for non-<br>ions.<br>ortion law of England, Wales                                                       |
| Turkey<br>United Arab Emirates<br>Yemen<br>Europe                                                                                        | X     X     X     X     X       X     X     X     -     -       X     -     -     -                                                                                                                                                                                                                                                                                                                                                                                                                                                                                                                                                                                                                                                                                                                                                                                                                                                                                                                                                                                                                   | X         X         2008         15.1         Direct           -         -           No support           -         -           Direct                                                                                                                                                                                                                                                                                                                                                                                                                                                                                                                                                                                                                                                                                                                                                                                                                                                                                                                                                                                                                                                                                                                                                                                                                                                                                                                                                                                                                                                                                                                                                                                                                                                                                                                                                                                                                                                                                                                                                                  | ort 1995 28/24 <sup>17</sup>                                                                                                    | 6     2.0     20        1.7     12        4.9     200       9     1.6     15                                                                                                    | developed regions", "developed countries" and<br>"developing countries" are intended for statistic<br>convenience and do not necessarily express a<br>judgment about the stage reached by a particula<br>country or area in the development process. The    | al <sup>1</sup> Preliminary data.                                                                                                                                                           | be perform<br>addition, in<br>Illow abortion v. Bourne is                                                                                                                                                                       | n laws specifically allow abortion to<br>ned to save the life of a woman. In<br>n the southern states, the decision of R.<br>s applied, which allows abortion to be<br>on grounds of preserving physical and                                                                                                                                                                                                                                                                                                                                                                                                                                                                                                                                                                                                                                                                                                                                                                                                                                                                                                                                                                                                                                                                                                                                                                                                                                                                                                                                                                                                                                                                                                                                                                                                                                                                                                                                                                                                        | <sup>23</sup> Excluding North<br><sup>24</sup> Laws on abortic<br>all grounds on wh                                            | n have been amended to remove<br>ich abortion might be performed                                                               |
| Eastern Europe<br>Belarus<br>Bulgaria                                                                                                    | -     -     -     -       X     X     X     X     X       X     X     X     X     X                                                                                                                                                                                                                                                                                                                                                                                                                                                                                                                                                                                                                                                                                                                                                                                                                                                                                                                                                                                                                   | -         -           -           X         X         2010         14.7         Direct           X         X         2010         19.7         Indirect                                                                                                                                                                                                                                                                                                                                                                                                                                                                                                                                                                                                                                                                                                                                                                                                                                                                                                                                                                                                                                                                                                                                                                                                                                                                                                                                                                                                                                                                                                                                                                                                                                                                                                                                                                                                                                                                                                                                                 | 2010         74/57           2005         73/56           1997/98         63/40 <sup>4,9</sup>                                  | 9         1.5             1.5         4           30 <sup>5,9,19</sup> 1.5         11                                                                                           | term "country" as used in this wall chart also<br>refers, as appropriate, to territories or areas.<br>The more developed regions comprise all regions<br>of Europe plus Northern America, Australia,<br>New Zealand and Japan. Countries in the more        | or are governed by general principle<br>legislation which allow abortion to l                                                                                                               | es of criminal mental hea<br>be performed the performed cessity. In or social rea<br>urne or local to abortion                                                                                                                  | alth.<br>In the law allows abortion for economic<br>asons, it provides no specific reference<br>In performed on grounds of mental<br>because of foetal impairment.                                                                                                                                                                                                                                                                                                                                                                                                                                                                                                                                                                                                                                                                                                                                                                                                                                                                                                                                                                                                                                                                                                                                                                                                                                                                                                                                                                                                                                                                                                                                                                                                                                                                                                                                                                                                                                                  | of necessity might<br>abortion perform                                                                                         | t is not clear whether a defense<br>be allowed to justify an<br>ed to save the life of a woman.<br>makes no exceptions to the  |
| Czech Republic<br>Hungary<br>Poland<br>Republic of Moldova                                                                               | X     X     X     X     X       X     X     X     X     X       X     X     X     X     X       X     X     X     X     X       X     X     X     X     X       X     X     X     X     X                                                                                                                                                                                                                                                                                                                                                                                                                                                                                                                                                                                                                                                                                                                                                                                                                                                                                                             | X         X         2010         10.7         Indirect           X         X         2010         19.4         Indirect           -         -         2010         0.1         No support           X         X         2010         18.0         Direct                                                                                                                                                                                                                                                                                                                                                                                                                                                                                                                                                                                                                                                                                                                                                                                                                                                                                                                                                                                                                                                                                                                                                                                                                                                                                                                                                                                                                                                                                                                                                                                                                                                                                                                                                                                                                                                | 1992/93         81/71 <sup>4,9</sup> ort         1991         73/28 <sup>4,9</sup> 2005         68/43                           | 115,9,19         1.5         5           75,9,19         1.4         21            1.4         5           11         1.4         41                                            | developed regions are denominated "developed<br>countries".<br>The less developed regions comprise all regions<br>of Africa, Asia (excluding Japan), Latin America<br>and the Caribbean plus Melanesia, Micronesia ar                                       | decision, the ground of necessity wa<br>to encompass abortion performed o<br>preserving physical and mental heal<br><sup>3</sup> Laws on abortion do not expressly                          | as interpreted an grounds of th. 12 Data refe<br>Japan. 13 Excluding                                                                                                                                                            | er only to Japanese nationals residing ir<br>g areas in the South zone.                                                                                                                                                                                                                                                                                                                                                                                                                                                                                                                                                                                                                                                                                                                                                                                                                                                                                                                                                                                                                                                                                                                                                                                                                                                                                                                                                                                                                                                                                                                                                                                                                                                                                                                                                                                                                                                                                                                                             | abortion; the Cod<br>allows abortion fo                                                                                        | n on the performance of<br>e of Medical Ethics, however,<br>or therapeutic purposes.<br>on are adopted at the state level.     |
| Romania<br>Russian Federation<br>Slovakia<br>Ukraine                                                                                     | X         X         X         X         X         X         X         X         X         X         X         X         X         X         X         X         X         X         X         X         X         X         X         X         X         X         X         X         X         X         X         X         X         X         X         X         X         X         X         X         X         X         X         X         X         X         X         X         X         X         X         X         X         X         X         X         X         X         X         X         X         X         X         X         X         X         X         X         X         X         X         X         X         X         X         X         X         X         X         X         X         X         X         X         X         X         X         X         X         X         X         X         X         X         X         X         X         X         X         X         X         X         X         X         X         X         X | X         X         2010         21.3         Direct           X         X         2010         37.4         Indirect           X         X         2010         13.9         No support           X         X         2010         21.2         Indirect                                                                                                                                                                                                                                                                                                                                                                                                                                                                                                                                                                                                                                                                                                                                                                                                                                                                                                                                                                                                                                                                                                                                                                                                                                                                                                                                                                                                                                                                                                                                                                                                                                                                                                                                                                                                                                               | 2007 80/65 <sup>9</sup><br>ort 1997 80/66 <sup>9</sup>                                                                          | 12 <sup>5,9</sup> 1.4         27            1.5         34            1.4         6           10         1.5         32                                                         | Polynesia. Countries in the less developed region<br>are denominated "developing countries".<br>The least developed countries include 49 countrie                                                                                                           | <sup>15</sup> general principles of criminal legisla<br>abortion to be performed for that re                                                                                                | tion allow order to save<br>eason on the necessary to                                                                                                                                                                           | allows abortion to be performed in<br>ve the life of a woman or to provide<br>reatment. The law does not indicate<br>rtions constitute necessary treatment.                                                                                                                                                                                                                                                                                                                                                                                                                                                                                                                                                                                                                                                                                                                                                                                                                                                                                                                                                                                                                                                                                                                                                                                                                                                                                                                                                                                                                                                                                                                                                                                                                                                                                                                                                                                                                                                         |                                                                                                                                | rted reflect those in the Federal                                                                                              |
|                                                                                                                                          | on which abortion is permitted in the world, 199<br>(percentage of countries)                                                                                                                                                                                                                                                                                                                                                                                                                                                                                                                                                                                                                                                                                                                                                                                                                                                                                                                                                                                                                         |                                                                                                                                                                                                                                                                                                                                                                                                                                                                                                                                                                                                                                                                                                                                                                                                                                                                                                                                                                                                                                                                                                                                                                                                                                                                                                                                                                                                                                                                                                                                                                                                                                                                                                                                                                                                                                                                                                                                                                                                                                                                                                         |                                                                                                                                 | Legal grounds on which abortion is p<br>(percentage of world                                                                                                                    |                                                                                                                                                                                                                                                             |                                                                                                                                                                                             |                                                                                                                                                                                                                                 | es that liberalized or restricted                                                                                                                                                                                                                                                                                                                                                                                                                                                                                                                                                                                                                                                                                                                                                                                                                                                                                                                                                                                                                                                                                                                                                                                                                                                                                                                                                                                                                                                                                                                                                                                                                                                                                                                                                                                                                                                                                                                                                                                   |                                                                                                                                |                                                                                                                                |
| To save a woman's life<br>-<br>To preserve physical health                                                                               | 63<br>66                                                                                                                                                                                                                                                                                                                                                                                                                                                                                                                                                                                                                                                                                                                                                                                                                                                                                                                                                                                                                                                                                              | 97<br>98<br>97<br>97                                                                                                                                                                                                                                                                                                                                                                                                                                                                                                                                                                                                                                                                                                                                                                                                                                                                                                                                                                                                                                                                                                                                                                                                                                                                                                                                                                                                                                                                                                                                                                                                                                                                                                                                                                                                                                                                                                                                                                                                                                                                                    | To save a<br>To preserve ph                                                                                                     | woman's life<br><br>ysical health                                                                                                                                               | 100<br>99<br>99<br>76<br>77<br>70                                                                                                                                                                                                                           |                                                                                                                                                                                             | on which<br>s on<br>bortion is                                                                                                                                                                                                  | n abortion is permitted betwee                                                                                                                                                                                                                                                                                                                                                                                                                                                                                                                                                                                                                                                                                                                                                                                                                                                                                                                                                                                                                                                                                                                                                                                                                                                                                                                                                                                                                                                                                                                                                                                                                                                                                                                                                                                                                                                                                                                                                                                      |                                                                                                                                |                                                                                                                                |
| To preserve mental health                                                                                                                | 68<br>52<br>64<br>65<br>43                                                                                                                                                                                                                                                                                                                                                                                                                                                                                                                                                                                                                                                                                                                                                                                                                                                                                                                                                                                                                                                                            |                                                                                                                                                                                                                                                                                                                                                                                                                                                                                                                                                                                                                                                                                                                                                                                                                                                                                                                                                                                                                                                                                                                                                                                                                                                                                                                                                                                                                                                                                                                                                                                                                                                                                                                                                                                                                                                                                                                                                                                                                                                                                                         | To preserve r                                                                                                                   | -                                                                                                                                                                               | 70<br>75<br>76<br>74                                                                                                                                                                                                                                        | permitte<br>1. To say<br>woma                                                                                                                                                               |                                                                                                                                                                                                                                 |                                                                                                                                                                                                                                                                                                                                                                                                                                                                                                                                                                                                                                                                                                                                                                                                                                                                                                                                                                                                                                                                                                                                                                                                                                                                                                                                                                                                                                                                                                                                                                                                                                                                                                                                                                                                                                                                                                                                                                                                                     |                                                                                                                                | Restricted Dominican Republic,<br>Nicaragua                                                                                    |
| In case of rape or incest<br>Because of foetal<br>impairment                                                                             | 47<br>51<br>41<br>44<br>50                                                                                                                                                                                                                                                                                                                                                                                                                                                                                                                                                                                                                                                                                                                                                                                                                                                                                                                                                                                                                                                                            |                                                                                                                                                                                                                                                                                                                                                                                                                                                                                                                                                                                                                                                                                                                                                                                                                                                                                                                                                                                                                                                                                                                                                                                                                                                                                                                                                                                                                                                                                                                                                                                                                                                                                                                                                                                                                                                                                                                                                                                                                                                                                                         | Beca                                                                                                                            | ape or incest<br>use of foetal<br>pairment                                                                                                                                      | 71<br>74<br>65<br>63<br>67                                                                                                                                                                                                                                  | 2. To pro                                                                                                                                                                                   | eserve Benin, Chad,                                                                                                                                                                                                             | Colombia, Equatorial Guinea, Keny<br>Republic, Mexico, Mozambique, Nep                                                                                                                                                                                                                                                                                                                                                                                                                                                                                                                                                                                                                                                                                                                                                                                                                                                                                                                                                                                                                                                                                                                                                                                                                                                                                                                                                                                                                                                                                                                                                                                                                                                                                                                                                                                                                                                                                                                                              |                                                                                                                                | Congo, Iraq, Papua<br>New Guinea                                                                                               |
| For economic or social reasons 31<br>Con request 24<br>Solution 28<br>Solution 24<br>Solution 28<br>Solution 2011                        |                                                                                                                                                                                                                                                                                                                                                                                                                                                                                                                                                                                                                                                                                                                                                                                                                                                                                                                                                                                                                                                                                                       |                                                                                                                                                                                                                                                                                                                                                                                                                                                                                                                                                                                                                                                                                                                                                                                                                                                                                                                                                                                                                                                                                                                                                                                                                                                                                                                                                                                                                                                                                                                                                                                                                                                                                                                                                                                                                                                                                                                                                                                                                                                                                                         |                                                                                                                                 | For economic or social reasons 62<br>60<br>60<br>63<br>1996<br>2005<br>0n request 40<br>42<br>2011                                                                              |                                                                                                                                                                                                                                                             |                                                                                                                                                                                             | Swaziland, To                                                                                                                                                                                                                   | Swaziland, Togo, United Arab Emirates                                                                                                                                                                                                                                                                                                                                                                                                                                                                                                                                                                                                                                                                                                                                                                                                                                                                                                                                                                                                                                                                                                                                                                                                                                                                                                                                                                                                                                                                                                                                                                                                                                                                                                                                                                                                                                                                                                                                                                               |                                                                                                                                |                                                                                                                                |
| 0 20 40 60 80 100<br>Percentage of countries                                                                                             |                                                                                                                                                                                                                                                                                                                                                                                                                                                                                                                                                                                                                                                                                                                                                                                                                                                                                                                                                                                                                                                                                                       |                                                                                                                                                                                                                                                                                                                                                                                                                                                                                                                                                                                                                                                                                                                                                                                                                                                                                                                                                                                                                                                                                                                                                                                                                                                                                                                                                                                                                                                                                                                                                                                                                                                                                                                                                                                                                                                                                                                                                                                                                                                                                                         |                                                                                                                                 | 0 20 40 60 80 100<br>Percentage of world population                                                                                                                             |                                                                                                                                                                                                                                                             |                                                                                                                                                                                             | al health Burundi, Cam<br>Equatorial Gu<br>Nepal, Niger,                                                                                                                                                                        | Benin, Bhutan, Bolivia (Plurinational State of), Burkina Faso,Iraq, Japan, PapuaBurundi, Cameroon, Colombia, Comoros, Costa Rica, Ecuador,New GuineaEquatorial Guinea, Ethiopia, Kenya, Mexico, Morocco, Mozambique,New GuineaNepal, Niger, Nigeria, Peru, Poland, Qatar, Rwanda, Saudi Arabia,Image: Complex of the second |                                                                                                                                |                                                                                                                                |
| Legal grounds on which abortion is permitted, by level of development, 2011<br>(percentage of countries)<br>To save a woman's life<br>96 |                                                                                                                                                                                                                                                                                                                                                                                                                                                                                                                                                                                                                                                                                                                                                                                                                                                                                                                                                                                                                                                                                                       |                                                                                                                                                                                                                                                                                                                                                                                                                                                                                                                                                                                                                                                                                                                                                                                                                                                                                                                                                                                                                                                                                                                                                                                                                                                                                                                                                                                                                                                                                                                                                                                                                                                                                                                                                                                                                                                                                                                                                                                                                                                                                                         | 35<br>5<br>5<br>30                                                                                                              | Estimated unsafe abortion rates, by level of development and by region,<br>2003 and 2008<br>$\begin{bmatrix} 35\\ \\ \\ \\ \\ \\ \\ \\ \\ \\ \\ \\ \\ \\ \\ \\ \\ \\ \\$        |                                                                                                                                                                                                                                                             |                                                                                                                                                                                             | e of rape or Bahamas, Bal                                                                                                                                                                                                       | hailand, United Arab Emirates, Urug<br>hrain, Benin, Bhutan, Burkina Faso,<br>ea, Ethiopia, Fiji, Guinea, Indonesia,                                                                                                                                                                                                                                                                                                                                                                                                                                                                                                                                                                                                                                                                                                                                                                                                                                                                                                                                                                                                                                                                                                                                                                                                                                                                                                                                                                                                                                                                                                                                                                                                                                                                                                                                                                                                                                                                                                | Colombia, Cook                                                                                                                 | Algeria, Belize,<br>Ecuador, Iraq                                                                                              |
| To preserve physical health<br>To preserve mental health<br>88<br>86<br>86                                                               |                                                                                                                                                                                                                                                                                                                                                                                                                                                                                                                                                                                                                                                                                                                                                                                                                                                                                                                                                                                                                                                                                                       |                                                                                                                                                                                                                                                                                                                                                                                                                                                                                                                                                                                                                                                                                                                                                                                                                                                                                                                                                                                                                                                                                                                                                                                                                                                                                                                                                                                                                                                                                                                                                                                                                                                                                                                                                                                                                                                                                                                                                                                                                                                                                                         | 4 55<br>9 52 -<br>9 20 -<br>20 -                                                                                                | $ \begin{array}{cccccccccccccccccccccccccccccccccccc$                                                                                                                           |                                                                                                                                                                                                                                                             |                                                                                                                                                                                             | Nepal, Saint H                                                                                                                                                                                                                  | Kitts and Nevis, Saint Lucia, Switzerl<br>nin, Burkina Faso, Chad, Colombia,                                                                                                                                                                                                                                                                                                                                                                                                                                                                                                                                                                                                                                                                                                                                                                                                                                                                                                                                                                                                                                                                                                                                                                                                                                                                                                                                                                                                                                                                                                                                                                                                                                                                                                                                                                                                                                                                                                                                        | and, Togo, Uruguay                                                                                                             | Iraq                                                                                                                           |
| In case of rape or incest<br>Because of foetal<br>impairment<br>Because of foetal                                                        |                                                                                                                                                                                                                                                                                                                                                                                                                                                                                                                                                                                                                                                                                                                                                                                                                                                                                                                                                                                                                                                                                                       |                                                                                                                                                                                                                                                                                                                                                                                                                                                                                                                                                                                                                                                                                                                                                                                                                                                                                                                                                                                                                                                                                                                                                                                                                                                                                                                                                                                                                                                                                                                                                                                                                                                                                                                                                                                                                                                                                                                                                                                                                                                                                                         | 6<br>15 -<br>10 -<br>10 -                                                                                                       |                                                                                                                                                                                 |                                                                                                                                                                                                                                                             | impai                                                                                                                                                                                       | rment Fiji, Guinea, J<br>Swaziland, Sv                                                                                                                                                                                          | lordan, Mexico, Monaco, Nepal, Nig<br>witzerland, Togo                                                                                                                                                                                                                                                                                                                                                                                                                                                                                                                                                                                                                                                                                                                                                                                                                                                                                                                                                                                                                                                                                                                                                                                                                                                                                                                                                                                                                                                                                                                                                                                                                                                                                                                                                                                                                                                                                                                                                              | er, Oman, Sudan,                                                                                                               |                                                                                                                                |
| -<br>For economic or social<br>reasons<br>-<br>On request                                                                                | 20<br>16                                                                                                                                                                                                                                                                                                                                                                                                                                                                                                                                                                                                                                                                                                                                                                                                                                                                                                                                                                                                                                                                                              | <ul> <li>Developing<br/>countries</li> <li>Developed<br/>countries</li> </ul>                                                                                                                                                                                                                                                                                                                                                                                                                                                                                                                                                                                                                                                                                                                                                                                                                                                                                                                                                                                                                                                                                                                                                                                                                                                                                                                                                                                                                                                                                                                                                                                                                                                                                                                                                                                                                                                                                                                                                                                                                           | - 5 - E - E - E - E - E - E - E - E - E                                                                                         | 66                                                                                                                                                                              | 66                                                                                                                                                                                                                                                          | social                                                                                                                                                                                      | reasons Grenadines, S                                                                                                                                                                                                           |                                                                                                                                                                                                                                                                                                                                                                                                                                                                                                                                                                                                                                                                                                                                                                                                                                                                                                                                                                                                                                                                                                                                                                                                                                                                                                                                                                                                                                                                                                                                                                                                                                                                                                                                                                                                                                                                                                                                                                                                                     |                                                                                                                                | _                                                                                                                              |
|                                                                                                                                          | 0 20 40 60 80<br>Percentage of countries                                                                                                                                                                                                                                                                                                                                                                                                                                                                                                                                                                                                                                                                                                                                                                                                                                                                                                                                                                                                                                                              | countries<br>0 100                                                                                                                                                                                                                                                                                                                                                                                                                                                                                                                                                                                                                                                                                                                                                                                                                                                                                                                                                                                                                                                                                                                                                                                                                                                                                                                                                                                                                                                                                                                                                                                                                                                                                                                                                                                                                                                                                                                                                                                                                                                                                      |                                                                                                                                 | World Developed Developing Least<br>countries countries developed<br>countries<br>rce : Iqbal Shah and Elisabeth Åhman. 2010. Unsafe Abortion in<br>18, Issue 36, Pages 90-101. |                                                                                                                                                                                                                                                             | 7. On re                                                                                                                                                                                    | equest Australia, Bał<br>Portugal, Swi                                                                                                                                                                                          | hrain, Belgium, Cape Verde, Italy, M<br>itzerland                                                                                                                                                                                                                                                                                                                                                                                                                                                                                                                                                                                                                                                                                                                                                                                                                                                                                                                                                                                                                                                                                                                                                                                                                                                                                                                                                                                                                                                                                                                                                                                                                                                                                                                                                                                                                                                                                                                                                                   | exico, Nepal,                                                                                                                  | -                                                                                                                              |
|                                                                                                                                          | Percentage of countries                                                                                                                                                                                                                                                                                                                                                                                                                                                                                                                                                                                                                                                                                                                                                                                                                                                                                                                                                                                                                                                                               |                                                                                                                                                                                                                                                                                                                                                                                                                                                                                                                                                                                                                                                                                                                                                                                                                                                                                                                                                                                                                                                                                                                                                                                                                                                                                                                                                                                                                                                                                                                                                                                                                                                                                                                                                                                                                                                                                                                                                                                                                                                                                                         |                                                                                                                                 |                                                                                                                                                                                 |                                                                                                                                                                                                                                                             |                                                                                                                                                                                             |                                                                                                                                                                                                                                 |                                                                                                                                                                                                                                                                                                                                                                                                                                                                                                                                                                                                                                                                                                                                                                                                                                                                                                                                                                                                                                                                                                                                                                                                                                                                                                                                                                                                                                                                                                                                                                                                                                                                                                                                                                                                                                                                                                                                                                                                                     |                                                                                                                                |                                                                                                                                |