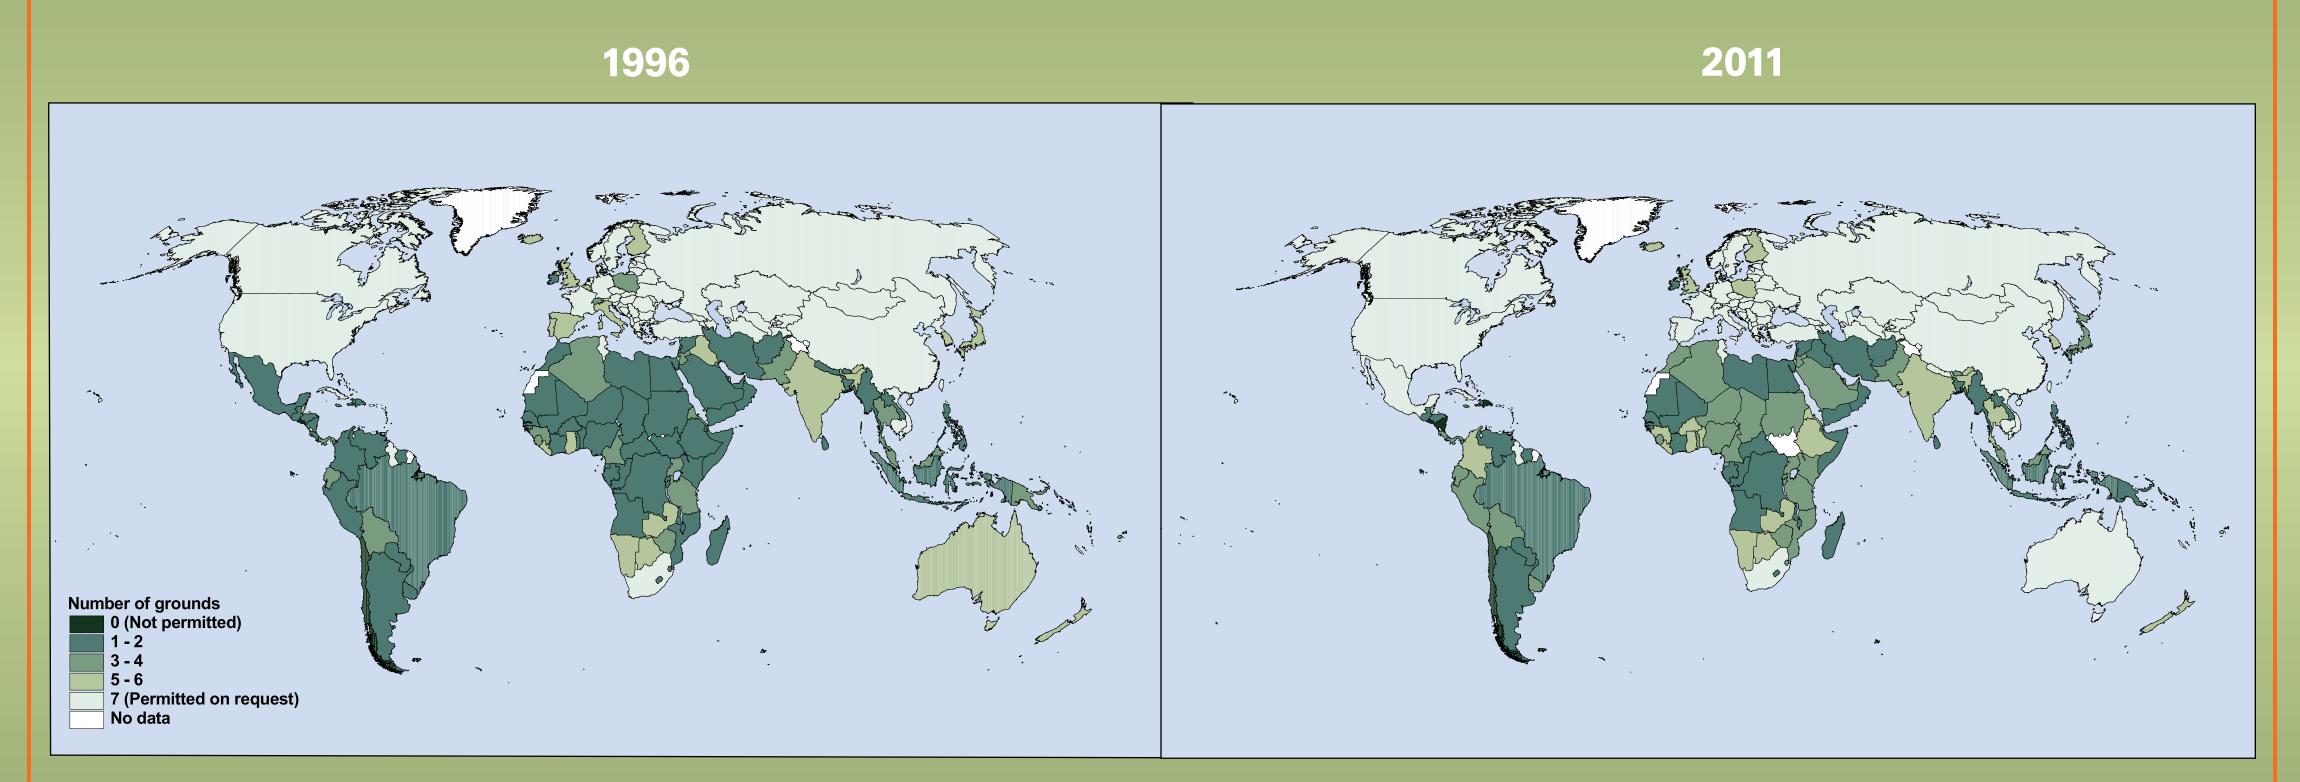

# World Abortion Policies 2013

|                                                                                                                                          | Legal grounds on which abortion is permitted (2           To         To           preserve a         preserve a           preserve a         preserve a           of foetal         econ                                                                                                                                                                                                                                                                                                                                                                                                                                                                                                                                                                                                                                                                                                                                                                                                                                                                                                              | or Rate Governm                                                                                                                                                                                                                                                                                                                                                                                                                                                                                                                                                                                                                                                                                                                                                                                                                                                                                                                                                                                                                                                                                                                                                                                                                                                                                                                                                                                                                                                                                                                                                                                                                                                                                                                                                                                                                                                                                                                                                                                                                                                                                         | modern                                                                                                                          | Total Maternal<br>fertility mortality ratio<br>(births per (per 100,000                                                                                                         |                                                                                                                                                                                                                                                             |                                                                                                                                                                                             | 2011) Abortion rate                                                                                                                                                                                                             | te<br>1,000 Government                                                                                                                                                                                                                                                                                                                                                                                                                                                                                                                                                                                                                                                                                                                                                                                                                                                                                                                                                                                                                                                                                                                                                                                                                                                                                                                                                                                                                                                                                                                                                                                                                                                                                                                                                                                                                                                                                                                                                                                              | Family planning<br>Contraceptive<br>use: all<br>methods/<br>modern                                                             |                                                                                                                                |
|------------------------------------------------------------------------------------------------------------------------------------------|-------------------------------------------------------------------------------------------------------------------------------------------------------------------------------------------------------------------------------------------------------------------------------------------------------------------------------------------------------------------------------------------------------------------------------------------------------------------------------------------------------------------------------------------------------------------------------------------------------------------------------------------------------------------------------------------------------------------------------------------------------------------------------------------------------------------------------------------------------------------------------------------------------------------------------------------------------------------------------------------------------------------------------------------------------------------------------------------------------|---------------------------------------------------------------------------------------------------------------------------------------------------------------------------------------------------------------------------------------------------------------------------------------------------------------------------------------------------------------------------------------------------------------------------------------------------------------------------------------------------------------------------------------------------------------------------------------------------------------------------------------------------------------------------------------------------------------------------------------------------------------------------------------------------------------------------------------------------------------------------------------------------------------------------------------------------------------------------------------------------------------------------------------------------------------------------------------------------------------------------------------------------------------------------------------------------------------------------------------------------------------------------------------------------------------------------------------------------------------------------------------------------------------------------------------------------------------------------------------------------------------------------------------------------------------------------------------------------------------------------------------------------------------------------------------------------------------------------------------------------------------------------------------------------------------------------------------------------------------------------------------------------------------------------------------------------------------------------------------------------------------------------------------------------------------------------------------------------------|---------------------------------------------------------------------------------------------------------------------------------|---------------------------------------------------------------------------------------------------------------------------------------------------------------------------------|-------------------------------------------------------------------------------------------------------------------------------------------------------------------------------------------------------------------------------------------------------------|---------------------------------------------------------------------------------------------------------------------------------------------------------------------------------------------|---------------------------------------------------------------------------------------------------------------------------------------------------------------------------------------------------------------------------------|---------------------------------------------------------------------------------------------------------------------------------------------------------------------------------------------------------------------------------------------------------------------------------------------------------------------------------------------------------------------------------------------------------------------------------------------------------------------------------------------------------------------------------------------------------------------------------------------------------------------------------------------------------------------------------------------------------------------------------------------------------------------------------------------------------------------------------------------------------------------------------------------------------------------------------------------------------------------------------------------------------------------------------------------------------------------------------------------------------------------------------------------------------------------------------------------------------------------------------------------------------------------------------------------------------------------------------------------------------------------------------------------------------------------------------------------------------------------------------------------------------------------------------------------------------------------------------------------------------------------------------------------------------------------------------------------------------------------------------------------------------------------------------------------------------------------------------------------------------------------------------------------------------------------------------------------------------------------------------------------------------------------|--------------------------------------------------------------------------------------------------------------------------------|--------------------------------------------------------------------------------------------------------------------------------|
| Country or area<br>World<br>More developed regions                                                                                       | woman's<br>life     physical<br>health     mental<br>health     of rape<br>or incest     impair-<br>ment     or so<br>reas                                                                                                                                                                                                                                                                                                                                                                                                                                                                                                                                                                                                                                                                                                                                                                                                                                                                                                                                                                            | ocial<br>sons     On<br>request     Year     women<br>aged 15-44)     support<br>family plan       —     —     …     …     —       —     …     …     …     —                                                                                                                                                                                                                                                                                                                                                                                                                                                                                                                                                                                                                                                                                                                                                                                                                                                                                                                                                                                                                                                                                                                                                                                                                                                                                                                                                                                                                                                                                                                                                                                                                                                                                                                                                                                                                                                                                                                                            | incuite de                                                                                                                      | woman)         live births)           vrcent)         2010-2015         2010           12         2.5         210           9         1.7         16                            | Country or areawoman's<br>lifeNorthern Europe—DenmarkXEstoniaX                                                                                                                                                                                              | health health or incest ment rea                                                                                                                                                            | Social<br>IssonsOn<br>requestYearwon<br>aged 1———XX201015.XX201025.                                                                                                                                                             | 15-44)         family planning         Year           .         —         2010           .2         Direct         1988                                                                                                                                                                                                                                                                                                                                                                                                                                                                                                                                                                                                                                                                                                                                                                                                                                                                                                                                                                                                                                                                                                                                                                                                                                                                                                                                                                                                                                                                                                                                                                                                                                                                                                                                                                                                                                                                                             | methods<br>(percent)         nee<br>(percent)           78/75         7           78/72 <sup>4,9</sup> 70/56 <sup>4,9,20</sup> |                                                                                                                                |
| Less developed regions<br>Least developed countries<br>Africa                                                                            |                                                                                                                                                                                                                                                                                                                                                                                                                                                                                                                                                                                                                                                                                                                                                                                                                                                                                                                                                                                                                                                                                                       | <br><br>                                                                                                                                                                                                                                                                                                                                                                                                                                                                                                                                                                                                                                                                                                                                                                                                                                                                                                                                                                                                                                                                                                                                                                                                                                                                                                                                                                                                                                                                                                                                                                                                                                                                                                                                                                                                                                                                                                                                                                                                                                                                                                | 2010         62/56           2010         35/28           2010         31/25                                                    | 13         2.6         240           24         4.1         430           23         4.4         460                                                                            | Finland X<br>Iceland X<br>Ireland X<br>Latvia X                                                                                                                                                                                                             | X     X     X     X       X     X     X     X       X     X     X     X       -     -     -       X     X     X                                                                             | X         -         2010         23.           X         -         2010         10.           X         -         2010         14.           -         -         2010         4.           X         X         2010         15. | .4         Direct         1989/90           .5         Direct            .5         Direct         2004/05                                                                                                                                                                                                                                                                                                                                                                                                                                                                                                                                                                                                                                                                                                                                                                                                                                                                                                                                                                                                                                                                                                                                                                                                                                                                                                                                                                                                                                                                                                                                                                                                                                                                                                                                                                                                                                                                                                          | 77/75 <sup>9,21</sup><br><br>65/61 <sup>9</sup>                                                                                | 1.7         2           1.9         5           2.1         5           2.1         6           75.9.19         1.5         34 |
| Eastern Africa<br>Burundi<br>Comoros<br>Djibouti                                                                                         | X     X     X         X     X     X         X     X     X         X                                                                                                                                                                                                                                                                                                                                                                                                                                                                                                                                                                                                                                                                                                                                                                                                                                                                                                                                                                                                                                   | -         -          -           -         -           Direct           -         -           Direct           -         -           Direct                                                                                                                                                                                                                                                                                                                                                                                                                                                                                                                                                                                                                                                                                                                                                                                                                                                                                                                                                                                                                                                                                                                                                                                                                                                                                                                                                                                                                                                                                                                                                                                                                                                                                                                                                                                                                                                                                                                                                             | 2010         33/28           2010/11         22/18 <sup>1</sup> 2000         26/19           2006         18/17                 | 26         4.7             4.1         800            4.7         280            3.6         200                                                                                | Lithuania X<br>Norway X<br>Sweden X<br>United Kingdom <sup>22</sup> X                                                                                                                                                                                       | X     X     X     X       X     X     X     X       X     X     X     X       X     X     -     X                                                                                           | X         X         2010         9.           X         X         2010         16.           X         X         2010         20.           X         -         2010         14.                                                | 2         Direct         2005           .8         Direct         1996                                                                                                                                                                                                                                                                                                                                                                                                                                                                                                                                                                                                                                                                                                                                                                                                                                                                                                                                                                                                                                                                                                                                                                                                                                                                                                                                                                                                                                                                                                                                                                                                                                                                                                                                                                                                                                                                                                                                              | 51/33 <sup>4,9</sup> 18         88/82 <sup>9</sup> 75/65 <sup>9,20</sup> 84/84 <sup>9,23</sup>                                 | 35.9.19         1.5         8           1.9         7           1.9         4           1.9         12                         |
| Eritrea<br>Ethiopia<br>Kenya <sup>2</sup><br>Madagascar <sup>3</sup>                                                                     | X     X     X     X       X     X     X     X       X     X     X     X                                                                                                                                                                                                                                                                                                                                                                                                                                                                                                                                                                                                                                                                                                                                                                                                                                                                                                                                                                                                                               | Direct<br>Direct<br>Direct<br>Direct                                                                                                                                                                                                                                                                                                                                                                                                                                                                                                                                                                                                                                                                                                                                                                                                                                                                                                                                                                                                                                                                                                                                                                                                                                                                                                                                                                                                                                                                                                                                                                                                                                                                                                                                                                                                                                                                                                                                                                                                                                                                    | 2002         8/5           2010/11         29/27           2008/09         46/39           2008/09         40/28                | 294.2240253.8350264.6360194.5240                                                                                                                                                | Southern Europe—AlbaniaXAndorra³X                                                                                                                                                                                                                           |                                                                                                                                                                                             |                                                                                                                                                                                                                                 | . <u>– 2010</u><br>.2 Direct 2008/09<br>. No support                                                                                                                                                                                                                                                                                                                                                                                                                                                                                                                                                                                                                                                                                                                                                                                                                                                                                                                                                                                                                                                                                                                                                                                                                                                                                                                                                                                                                                                                                                                                                                                                                                                                                                                                                                                                                                                                                                                                                                | 66/50         13           69/10         13                                                                                    | 1.5            3         1.5         27                                                                                        |
| Malawi <sup>3</sup><br>Mauritius <sup>3</sup><br>Mozambique                                                                              | X     -     -     -       X     -     -     -       X     -     -     -       X     X     X     -                                                                                                                                                                                                                                                                                                                                                                                                                                                                                                                                                                                                                                                                                                                                                                                                                                                                                                                                                                                                     | Direct<br>Direct<br>Direct                                                                                                                                                                                                                                                                                                                                                                                                                                                                                                                                                                                                                                                                                                                                                                                                                                                                                                                                                                                                                                                                                                                                                                                                                                                                                                                                                                                                                                                                                                                                                                                                                                                                                                                                                                                                                                                                                                                                                                                                                                                                              | 2010         46/42 <sup>1</sup> 2002         76/39 <sup>4</sup> 2011         12/11 <sup>1</sup>                                 | 26         6.0         460           4 <sup>5</sup> 1.6         60            4.7         490                                                                                   | Bosnia and HerzegovinaXCroatiaXGreeceXHoly See-                                                                                                                                                                                                             | X     X     X     X       X     X     X     X       X     X     X     X       -     -     -                                                                                                 | X         X         2001         1.           X         X         2010         4.           X         X         2007         7.           -         -                                                                           | .7 Direct                                                                                                                                                                                                                                                                                                                                                                                                                                                                                                                                                                                                                                                                                                                                                                                                                                                                                                                                                                                                                                                                                                                                                                                                                                                                                                                                                                                                                                                                                                                                                                                                                                                                                                                                                                                                                                                                                                                                                                                                           | 36/11<br><br>76/46 <sup>4,9</sup>                                                                                              | 1.1         8           1.5         17           1.5         3                                                                 |
| Rwanda<br>Seychelles<br>Somalia <sup>3</sup><br>South Sudan                                                                              | X     X     X     -     -       X     X     X     X     X       X     -     -     -       X     -     -     -                                                                                                                                                                                                                                                                                                                                                                                                                                                                                                                                                                                                                                                                                                                                                                                                                                                                                                                                                                                         | -         -           Direct           -         -           Direct           -         -           Indirect              Direct                                                                                                                                                                                                                                                                                                                                                                                                                                                                                                                                                                                                                                                                                                                                                                                                                                                                                                                                                                                                                                                                                                                                                                                                                                                                                                                                                                                                                                                                                                                                                                                                                                                                                                                                                                                                                                                                                                                                                                        | 2006 15/1<br>2006 4/1 <sup>6</sup>                                                                                              | 19         5.3         340                 6.3         1 000                                                                                                                    | Italy     X       Malta <sup>24</sup> -       Montenegro     X       Portugal     X                                                                                                                                                                         | X         X         X         X           -         -         -         -         -           X         X         X         X         X           X         X         X         X         X | X         X         2010         10.           -         -              X         X         2010         6.           X         X         2010         9.                                                                       | . No support 1993<br>.3 Direct 2005/06                                                                                                                                                                                                                                                                                                                                                                                                                                                                                                                                                                                                                                                                                                                                                                                                                                                                                                                                                                                                                                                                                                                                                                                                                                                                                                                                                                                                                                                                                                                                                                                                                                                                                                                                                                                                                                                                                                                                                                              | 63/41 <sup>4,9,21</sup> 1:<br>86/46 <sup>9</sup><br>39/17<br>87/83 <sup>9</sup>                                                | 2 <sup>5,9,19</sup> 1.5 4<br>1.3 8<br>1.6 8<br>1.3 8                                                                           |
| Uganda <sup>2</sup><br>United Republic of Tanzania <sup>2</sup><br>Zambia<br>Zimbabwe                                                    | X     X     X     -     -       X     X     X     -     -       X     X     X     -     -       X     X     X     -     X       X     X     X     -     X       X     X     -     X     X                                                                                                                                                                                                                                                                                                                                                                                                                                                                                                                                                                                                                                                                                                                                                                                                                                                                                                             | Direct<br>Direct<br>X Direct<br>Direct                                                                                                                                                                                                                                                                                                                                                                                                                                                                                                                                                                                                                                                                                                                                                                                                                                                                                                                                                                                                                                                                                                                                                                                                                                                                                                                                                                                                                                                                                                                                                                                                                                                                                                                                                                                                                                                                                                                                                                                                                                                                  | 2011         30/26 <sup>1</sup> 2009/10         34/26           2007         41/27           2010/11         59/57 <sup>1</sup> | 5.9         310           25         5.5         460           27         6.3         440            3.1         570                                                            | San Marino³XSerbiaXSloveniaXSpainX                                                                                                                                                                                                                          | -     -     -       X     X     X       X     X     X       X     X     X       X     X     X                                                                                               | -         -             X         X         2010         10.           X         X         2009         11.           X         X         2010         11.                                                                      | .5 Direct 1994/95                                                                                                                                                                                                                                                                                                                                                                                                                                                                                                                                                                                                                                                                                                                                                                                                                                                                                                                                                                                                                                                                                                                                                                                                                                                                                                                                                                                                                                                                                                                                                                                                                                                                                                                                                                                                                                                                                                                                                                                                   |                                                                                                                                | 7         1.6         12           5,9,19         1.5         12           1.5         6                                       |
| Middle Africa<br>Angola <sup>3</sup><br>Cameroon<br>Central African Republic <sup>3</sup>                                                | X                                                                                                                                                                                                                                                                                                                                                                                                                                                                                                                                                                                                                                                                                                                                                                                                                                                                                                                                                                                                                                                                                                     | Direct<br>Direct<br>Direct                                                                                                                                                                                                                                                                                                                                                                                                                                                                                                                                                                                                                                                                                                                                                                                                                                                                                                                                                                                                                                                                                                                                                                                                                                                                                                                                                                                                                                                                                                                                                                                                                                                                                                                                                                                                                                                                                                                                                                                                                                                                              | 2010         19/8           2001         6/5           2011         23/14 <sup>1</sup> 2006         19/9                        | 26         5.2             5.1         450            4.3         690            4.4         890                                                                                | TFYR MacedoniaXWestern Europe—AustriaXBelgiumX                                                                                                                                                                                                              | X     X     X     X             X     X     X     X       X     X     X     X                                                                                                               | X         X         2010         11.                                                                                                                                                                                            | . <u> </u>                                                                                                                                                                                                                                                                                                                                                                                                                                                                                                                                                                                                                                                                                                                                                                                                                                                                                                                                                                                                                                                                                                                                                                                                                                                                                                                                                                                                                                                                                                                                                                                                                                                                                                                                                                                                                                                                                                                                                                                                          | <br>72/68 8<br>51/47 <sup>4,9</sup><br>75/73 <sup>9,20</sup>                                                                   | 1.4     10       1.7        1.3     4       1.8     8                                                                          |
| Chad<br>Congo <sup>3</sup><br>Dem. Republic of the Congo <sup>3</sup><br>Equatorial Guinea                                               | X                                                                                                                                                                                                                                                                                                                                                                                                                                                                                                                                                                                                                                                                                                                                                                                                                                                                                                                                                                                                                                                                                                     | Direct<br>Direct<br>Direct<br>Direct                                                                                                                                                                                                                                                                                                                                                                                                                                                                                                                                                                                                                                                                                                                                                                                                                                                                                                                                                                                                                                                                                                                                                                                                                                                                                                                                                                                                                                                                                                                                                                                                                                                                                                                                                                                                                                                                                                                                                                                                                                                                    | 2004         3/2           2011/12         45/201           2010         18/6                                                   | 21         5.7         1 100            4.4         560           24 <sup>7</sup> 5.5         540            5.0         240                                                    | FranceXGermanyXLiechtensteinX                                                                                                                                                                                                                               | X         X         X         X           X         X         X         X         X           X         X         X         -         -                                                     | X         X         2009         17.           X         X         2010         6.           -         -                                                                                                                        | .4         Direct         2004/05           .1         No support         1992            No support                                                                                                                                                                                                                                                                                                                                                                                                                                                                                                                                                                                                                                                                                                                                                                                                                                                                                                                                                                                                                                                                                                                                                                                                                                                                                                                                                                                                                                                                                                                                                                                                                                                                                                                                                                                                                                                                                                                |                                                                                                                                | <sup>19</sup> 2.0 8<br>1.5 7<br>                                                                                               |
| Gabon <sup>3</sup><br>Sao Tome and Principe <sup>3</sup><br>Northern Africa                                                              |                                                                                                                                                                                                                                                                                                                                                                                                                                                                                                                                                                                                                                                                                                                                                                                                                                                                                                                                                                                                                                                                                                       | Direct                                                                                                                                                                                                                                                                                                                                                                                                                                                                                                                                                                                                                                                                                                                                                                                                                                                                                                                                                                                                                                                                                                                                                                                                                                                                                                                                                                                                                                                                                                                                                                                                                                                                                                                                                                                                                                                                                                                                                                                                                                                                                                  | 2000 33/12                                                                                                                      | 28         3.2         230           38         3.5         70           15         2.8                                                                                         | LuxembourgXMonaco <sup>3</sup> XNetherlandsXSwitzerlandX                                                                                                                                                                                                    |                                                                                                                                                                                             | X         -             -         -              X         X         2010         9.           X         X         2010         7.                                                                                              |                                                                                                                                                                                                                                                                                                                                                                                                                                                                                                                                                                                                                                                                                                                                                                                                                                                                                                                                                                                                                                                                                                                                                                                                                                                                                                                                                                                                                                                                                                                                                                                                                                                                                                                                                                                                                                                                                                                                                                                                                     | <br>69/67 <sup>9</sup><br>82/78 <sup>9,21</sup>                                                                                | 1.7     20           1.8     6       1.5     8                                                                                 |
| Algeria<br>Egypt<br>Libya<br>Morocco                                                                                                     |                                                                                                                                                                                                                                                                                                                                                                                                                                                                                                                                                                                                                                                                                                                                                                                                                                                                                                                                                                                                                                                                                                       | Direct                                                                                                                                                                                                                                                                                                                                                                                                                                                                                                                                                                                                                                                                                                                                                                                                                                                                                                                                                                                                                                                                                                                                                                                                                                                                                                                                                                                                                                                                                                                                                                                                                                                                                                                                                                                                                                                                                                                                                                                                                                                                                                  | 2008         60/58           ort         1995         45/26                                                                     | 2.1         97           12         2.6         66            2.4         58           12         2.2         100                                                               | Latin America and the Caribbean—Caribbean—Antigua and Barbuda³X                                                                                                                                                                                             |                                                                                                                                                                                             |                                                                                                                                                                                                                                 |                                                                                                                                                                                                                                                                                                                                                                                                                                                                                                                                                                                                                                                                                                                                                                                                                                                                                                                                                                                                                                                                                                                                                                                                                                                                                                                                                                                                                                                                                                                                                                                                                                                                                                                                                                                                                                                                                                                                                                                                                     | 53/51 <sup>9</sup>                                                                                                             | 2.2<br>                                                                                                                        |
| Sudan<br>Tunisia<br>Southern Africa                                                                                                      |                                                                                                                                                                                                                                                                                                                                                                                                                                                                                                                                                                                                                                                                                                                                                                                                                                                                                                                                                                                                                                                                                                       | Direct<br>X X 2009 5.5 Direct<br>                                                                                                                                                                                                                                                                                                                                                                                                                                                                                                                                                                                                                                                                                                                                                                                                                                                                                                                                                                                                                                                                                                                                                                                                                                                                                                                                                                                                                                                                                                                                                                                                                                                                                                                                                                                                                                                                                                                                                                                                                                                                       | 2010         9/ <sup>8</sup> 2006         60/52 <sup>4</sup> 2010         62/61                                                 | 29 <sup>1,8</sup> 730            1.9         56           14         2.5                                                                                                        | BahamasXBarbadosXCubaXDominicaX                                                                                                                                                                                                                             | X         X         X         X           X         X         X         X         X                                                                                                         | <br>X<br>X X 2010 28.<br>                                                                                                                                                                                                       | . Direct 1987                                                                                                                                                                                                                                                                                                                                                                                                                                                                                                                                                                                                                                                                                                                                                                                                                                                                                                                                                                                                                                                                                                                                                                                                                                                                                                                                                                                                                                                                                                                                                                                                                                                                                                                                                                                                                                                                                                                                                                                                       | 62/60 <sup>9</sup> 55/53 <sup>9</sup> 73/72 <sup>9</sup> 50/48 <sup>9</sup>                                                    | 1.9     47       1.6     51       1.5     73                                                                                   |
| Botswana<br>Lesotho<br>Namibia<br>South Africa                                                                                           | X     -     -     -       X     X     X     X       X     X     X     X                                                                                                                                                                                                                                                                                                                                                                                                                                                                                                                                                                                                                                                                                                                                                                                                                                                                                                                                                                                                                               | X X 2010 5.7 Direct                                                                                                                                                                                                                                                                                                                                                                                                                                                                                                                                                                                                                                                                                                                                                                                                                                                                                                                                                                                                                                                                                                                                                                                                                                                                                                                                                                                                                                                                                                                                                                                                                                                                                                                                                                                                                                                                                                                                                                                                                                                                                     | 2009/10         47/46           2006/07         55/54           2003/04         60/60                                           | 2.6         160           23         3.1         620           21         3.1         200           14         2.4         300                                                  | Dominican Republic24-GrenadaXHaiti <sup>3</sup> XJamaica2X                                                                                                                                                                                                  | X X<br><br>X X                                                                                                                                                                              |                                                                                                                                                                                                                                 | Direct         1990           Direct         2005/06           Direct         2002/03                                                                                                                                                                                                                                                                                                                                                                                                                                                                                                                                                                                                                                                                                                                                                                                                                                                                                                                                                                                                                                                                                                                                                                                                                                                                                                                                                                                                                                                                                                                                                                                                                                                                                                                                                                                                                                                                                                                               |                                                                                                                                | 2.2 24                                                                                                                         |
| Swaziland<br>Western Africa<br>Benin<br>Burkina Faso                                                                                     |                                                                                                                                                                                                                                                                                                                                                                                                                                                                                                                                                                                                                                                                                                                                                                                                                                                                                                                                                                                                                                                                                                       | Direct<br>Direct<br>Direct<br>Direct                                                                                                                                                                                                                                                                                                                                                                                                                                                                                                                                                                                                                                                                                                                                                                                                                                                                                                                                                                                                                                                                                                                                                                                                                                                                                                                                                                                                                                                                                                                                                                                                                                                                                                                                                                                                                                                                                                                                                                                                                                                                    | 2010         15/10           2006         17/6                                                                                  | 13 <sup>7</sup> 3.2         320           25         5.2            27         5.1         350            5.8         300                                                       | Saint Kitts and Nevis²XSaint LuciaXSt. Vincent and the GrenadinesXTrinidad and Tobago²X                                                                                                                                                                     | X     X     X     -       X     X     X     -       X     X     X     -       X     X     X     X                                                                                           |                                                                                                                                                                                                                                 | D' / 1004                                                                                                                                                                                                                                                                                                                                                                                                                                                                                                                                                                                                                                                                                                                                                                                                                                                                                                                                                                                                                                                                                                                                                                                                                                                                                                                                                                                                                                                                                                                                                                                                                                                                                                                                                                                                                                                                                                                                                                                                           | 41/37 <sup>9</sup> 47/46 <sup>9</sup> 58/56 <sup>9</sup> 43/38                                                                 | <br>1.9 35                                                                                                                     |
| Cape Verde<br>Côte d'Ivoire<br>Gambia <sup>2</sup><br>Ghana                                                                              | X X X X X X X X X X X X X X X X X X X                                                                                                                                                                                                                                                                                                                                                                                                                                                                                                                                                                                                                                                                                                                                                                                                                                                                                                                                                                                                                                                                 | X         X           Direct           -         -           Direct           -         -           Direct                                                                                                                                                                                                                                                                                                                                                                                                                                                                                                                                                                                                                                                                                                                                                                                                                                                                                                                                                                                                                                                                                                                                                                                                                                                                                                                                                                                                                                                                                                                                                                                                                                                                                                                                                                                                                                                                                                                                                                                              | 2005         61/57           2006         13/8           2001         18/13                                                     | 17         2.3         79            4.2         400            4.7         360                                                                                                 | Central America—BelizeXCosta RicaX                                                                                                                                                                                                                          | _         _         _         _         _         _         _         _         _         _         _         _         _         _                                                         | <br>X<br>2010 6.                                                                                                                                                                                                                | . – 2010<br>. Direct 2006<br>.9 Direct 2010                                                                                                                                                                                                                                                                                                                                                                                                                                                                                                                                                                                                                                                                                                                                                                                                                                                                                                                                                                                                                                                                                                                                                                                                                                                                                                                                                                                                                                                                                                                                                                                                                                                                                                                                                                                                                                                                                                                                                                         | 69/64         12           34/31 <sup>9</sup> 82/80                                                                            | 2.4            2.7         53           1.8         40                                                                         |
| Guinea<br>Guinea-Bissau <sup>3</sup><br>Liberia                                                                                          | x     x     x     x     x       x     -     -     -       x     x     x     x                                                                                                                                                                                                                                                                                                                                                                                                                                                                                                                                                                                                                                                                                                                                                                                                                                                                                                                                                                                                                         | Direct<br>Direct<br>Direct<br>Direct                                                                                                                                                                                                                                                                                                                                                                                                                                                                                                                                                                                                                                                                                                                                                                                                                                                                                                                                                                                                                                                                                                                                                                                                                                                                                                                                                                                                                                                                                                                                                                                                                                                                                                                                                                                                                                                                                                                                                                                                                                                                    | 2005         9/4           2010         14/           2007         11/10                                                        | 22         5.0         610            4.9         790           36         5.0         770                                                                                      | El Salvador <sup>24</sup> -GuatemalaXHonduras <sup>25</sup> XMexico <sup>26</sup> X                                                                                                                                                                         |                                                                                                                                                                                             |                                                                                                                                                                                                                                 | . Direct 2005/06<br>.05 Direct 2006                                                                                                                                                                                                                                                                                                                                                                                                                                                                                                                                                                                                                                                                                                                                                                                                                                                                                                                                                                                                                                                                                                                                                                                                                                                                                                                                                                                                                                                                                                                                                                                                                                                                                                                                                                                                                                                                                                                                                                                 |                                                                                                                                |                                                                                                                                |
| Mali <sup>3</sup><br>Mauritania <sup>3</sup><br>Niger<br>Nigeria <sup>10</sup>                                                           | X         -         -         -           X         X         X         -         X                                                                                                                                                                                                                                                                                                                                                                                                                                                                                                                                                                                                                                                                                                                                                                                                                                                                                                                                                                                                                   | Direct<br>Direct<br>Direct<br>Direct                                                                                                                                                                                                                                                                                                                                                                                                                                                                                                                                                                                                                                                                                                                                                                                                                                                                                                                                                                                                                                                                                                                                                                                                                                                                                                                                                                                                                                                                                                                                                                                                                                                                                                                                                                                                                                                                                                                                                                                                                                                                    | 2007         9/8 <sup>4</sup> 2006         11/5           2011         14/9                                                     | 28         6.1         540            4.4         510           16         6.9         590           19 <sup>7</sup> 5.4         630                                            | Nicaragua <sup>24</sup> -       Panama     X       South America     —       Argentina     X                                                                                                                                                                | X X                                                                                                                                                                                         |                                                                                                                                                                                                                                 | . Direct 2006/07<br>Direct 2009<br>. <u> </u>                                                                                                                                                                                                                                                                                                                                                                                                                                                                                                                                                                                                                                                                                                                                                                                                                                                                                                                                                                                                                                                                                                                                                                                                                                                                                                                                                                                                                                                                                                                                                                                                                                                                                                                                                                                                                                                                                                                                                                       | 72/69         8           52/49            76/69         9           79/70 <sup>9</sup>                                        | 35     2.5     95       2.4     92       2.1        2.2     77                                                                 |
| Senegal<br>Sierra Leone <sup>2</sup><br>Togo<br>Asia                                                                                     | X X X                                                                                                                                                                                                                                                                                                                                                                                                                                                                                                                                                                                                                                                                                                                                                                                                                                                                                                                                                                                                                                                                                                 | Direct<br>Direct<br>Direct                                                                                                                                                                                                                                                                                                                                                                                                                                                                                                                                                                                                                                                                                                                                                                                                                                                                                                                                                                                                                                                                                                                                                                                                                                                                                                                                                                                                                                                                                                                                                                                                                                                                                                                                                                                                                                                                                                                                                                                                                                                                              | 2008 8/6                                                                                                                        | 4.6         370           28         4.7         890           31 <sup>1,7</sup> 3.9         300           11         2.2         150                                           | Bolivia (Plurinational State of)XBrazilXChile24-                                                                                                                                                                                                            | X         X         -         -           -         -         X         -         -           -         -         X         -         -                                                     | <br><br>2005 0.                                                                                                                                                                                                                 | Direct         2008           Direct         2006           5         Direct         2006                                                                                                                                                                                                                                                                                                                                                                                                                                                                                                                                                                                                                                                                                                                                                                                                                                                                                                                                                                                                                                                                                                                                                                                                                                                                                                                                                                                                                                                                                                                                                                                                                                                                                                                                                                                                                                                                                                                           | 61/34         20           80/77         6           64/ <sup>27</sup> 79/73         8                                         |                                                                                                                                |
| Eastern Asia<br>China<br>Dem. People's Rep. of Korea                                                                                     | X     X     X     X     X       X     X     X     X     X                                                                                                                                                                                                                                                                                                                                                                                                                                                                                                                                                                                                                                                                                                                                                                                                                                                                                                                                                                                                                                             | Image: Constraint of the second sec | 2010 83/81                                                                                                                      | 4         1.6             1.6         37            2.0         81                                                                                                              | EcuadorXGuyanaXParaguayX                                                                                                                                                                                                                                    | X X<br>X X X X X                                                                                                                                                                            | <br><br>X X 2007 12.<br>                                                                                                                                                                                                        | . Direct 2008                                                                                                                                                                                                                                                                                                                                                                                                                                                                                                                                                                                                                                                                                                                                                                                                                                                                                                                                                                                                                                                                                                                                                                                                                                                                                                                                                                                                                                                                                                                                                                                                                                                                                                                                                                                                                                                                                                                                                                                                       | 73/59     7       43/40     29       79/70 <sup>9</sup> 9                                                                      | 5     2.4     110       0     2.2     280       5 <sup>5,9</sup> 2.9     99                                                    |
| Japan <sup>11</sup><br>Mongolia<br>Republic of Korea<br>South-central Asia                                                               | X     X     -     X     -       X     X     X     X     X       X     X     X     X     X                                                                                                                                                                                                                                                                                                                                                                                                                                                                                                                                                                                                                                                                                                                                                                                                                                                                                                                                                                                                             | X         -         2009         9.2 <sup>12</sup> Indirect           X         X         2010         16.9         Direct           -         -           Direct                                                                                                                                                                                                                                                                                                                                                                                                                                                                                                                                                                                                                                                                                                                                                                                                                                                                                                                                                                                                                                                                                                                                                                                                                                                                                                                                                                                                                                                                                                                                                                                                                                                                                                                                                                                                                                                                                                                                       | 2008 55/50                                                                                                                      | 1.4         5           14 <sup>5</sup> 2.4         63            1.4         16            2.6                                                                                 | PeruXSurinameXUruguayXVenezuela (Bolivarian Rep. of)X                                                                                                                                                                                                       | X X X -                                                                                                                                                                                     |                                                                                                                                                                                                                                 | Direct         2010           Indirect         2006           Direct         2004           Direct         1998                                                                                                                                                                                                                                                                                                                                                                                                                                                                                                                                                                                                                                                                                                                                                                                                                                                                                                                                                                                                                                                                                                                                                                                                                                                                                                                                                                                                                                                                                                                                                                                                                                                                                                                                                                                                                                                                                                     | 74/50         7           46/45            77/75 <sup>6,20,27</sup> 70/62         15                                           | 2.4         67           2.3         130           2.0         29           25         2.4         92                          |
| Afghanistan<br>Bangladesh<br>Bhutan                                                                                                      | X         -         -         -         -         -         -         -         -         -         -         -         -         -         -         -         -         -         -         -         -         -         -         -         -         -         -         -         -         -         -         -         -         -         -         -         -         -         -         -         -         -         -         -         -         -         -         -         -         -         -         -         -         -         -         -         -         -         -         -         -         -         -         -         -         -         -         -         -         -         -         -         -         -         -         -         -         -         -         -         -         -         -         -         -         -         -         -         -         -         -         -         -         -         -         -         -         -         -         -         -         -         -         -         -         -         - | Direct<br>2000 4.0 Direct<br>Direct                                                                                                                                                                                                                                                                                                                                                                                                                                                                                                                                                                                                                                                                                                                                                                                                                                                                                                                                                                                                                                                                                                                                                                                                                                                                                                                                                                                                                                                                                                                                                                                                                                                                                                                                                                                                                                                                                                                                                                                                                                                                     | 2011/12         61/52 <sup>1</sup> 2010         66/65                                                                           | 6.0         460           12 <sup>1</sup> 2.2         240           12 <sup>7</sup> 2.3         180                                                                             | Northern America—CanadaXUnited States of AmericaX                                                                                                                                                                                                           | X     X     X     X     X       X     X     X     X     X                                                                                                                                   | —         …         …           X         X         2009         13.           X         X         2008         19.                                                                                                             | .6 Direct 2006/08                                                                                                                                                                                                                                                                                                                                                                                                                                                                                                                                                                                                                                                                                                                                                                                                                                                                                                                                                                                                                                                                                                                                                                                                                                                                                                                                                                                                                                                                                                                                                                                                                                                                                                                                                                                                                                                                                                                                                                                                   |                                                                                                                                | 2.0         20           1.7         12           7 <sup>5,9</sup> 2.1         21                                              |
| India<br>Iran (Islamic Republic of) <sup>3</sup><br>Kazakhstan<br>Kyrgyzstan                                                             | X     X     X     X     X       X     -     -     -     -       X     X     X     X     X       X     X     X     X     X       X     X     X     X     X       X     X     X     X     X                                                                                                                                                                                                                                                                                                                                                                                                                                                                                                                                                                                                                                                                                                                                                                                                                                                                                                             | X         -         2010         2.2         Direct           -         -           No support           X         X         2010         27.4         Indirect           X         X         2010         10.8         Direct                                                                                                                                                                                                                                                                                                                                                                                                                                                                                                                                                                                                                                                                                                                                                                                                                                                                                                                                                                                                                                                                                                                                                                                                                                                                                                                                                                                                                                                                                                                                                                                                                                                                                                                                                                                                                                                                          | 2006 51/49<br>2005/06 48/46                                                                                                     | 21         2.5         200            1.6         21            2.5         51            2.6         71                                                                        | Oceania     —       Australia/New Zealand     —       Australia     X       New Zealand     X                                                                                                                                                               |                                                                                                                                                                                             | · · · · · · · · · · · · · · · · · ·                                                                                                                                                                                             |                                                                                                                                                                                                                                                                                                                                                                                                                                                                                                                                                                                                                                                                                                                                                                                                                                                                                                                                                                                                                                                                                                                                                                                                                                                                                                                                                                                                                                                                                                                                                                                                                                                                                                                                                                                                                                                                                                                                                                                                                     | 59/55         1           70/67         10           72/68 <sup>9</sup> 75/72 <sup>4,9</sup>                                   | ) 2.0                                                                                                                          |
| Maldives<br>Nepal<br>Pakistan <sup>14</sup><br>Sri Lanka                                                                                 | X     X     -     -     -       X     X     X     X     X       X     X     X     -     -       X     -     -     -       X     -     -     -                                                                                                                                                                                                                                                                                                                                                                                                                                                                                                                                                                                                                                                                                                                                                                                                                                                                                                                                                         | -           Direct           X         X         2005         5.0         Direct           -         -           Direct           -         -           Direct                                                                                                                                                                                                                                                                                                                                                                                                                                                                                                                                                                                                                                                                                                                                                                                                                                                                                                                                                                                                                                                                                                                                                                                                                                                                                                                                                                                                                                                                                                                                                                                                                                                                                                                                                                                                                                                                                                                                          | 2009         35/27           2011         50/43           2006/07         30/22           2006/07         68/53 <sup>1,15</sup> | 29         1.7         60           27         2.6         170           25         3.2         260           7 <sup>15</sup> 2.2         35                                    | Melanesia     —       Fiji <sup>2</sup> X       Papua New Guinea     X                                                                                                                                                                                      | <br>X X X X                                                                                                                                                                                 | 2010 18.<br><br>X<br>                                                                                                                                                                                                           | . —                                                                                                                                                                                                                                                                                                                                                                                                                                                                                                                                                                                                                                                                                                                                                                                                                                                                                                                                                                                                                                                                                                                                                                                                                                                                                                                                                                                                                                                                                                                                                                                                                                                                                                                                                                                                                                                                                                                                                                                                                 |                                                                                                                                | 2.1         15           3.6            2.6         26           3.8         230                                               |
| Tajikistan<br>Turkmenistan<br>Uzbekistan<br>South-eastern Asia                                                                           |                                                                                                                                                                                                                                                                                                                                                                                                                                                                                                                                                                                                                                                                                                                                                                                                                                                                                                                                                                                                                                                                                                       | X         X         2009         6.1         Direct           X         X         2009         9.4         Indirect           X         X         2010         5.6         Direct                                                                                                                                                                                                                                                                                                                                                                                                                                                                                                                                                                                                                                                                                                                                                                                                                                                                                                                                                                                                                                                                                                                                                                                                                                                                                                                                                                                                                                                                                                                                                                                                                                                                                                                                                                                                                                                                                                                       | 2007 37/32<br>2000 62/45 <sup>4</sup><br>2006 65/59<br>2010 62/56                                                               | 3.2         65           10         2.3         67            2.3         28           14         2.1                                                                           | Solomon IslandsXVanuatuXMicronesia—KiribatiX                                                                                                                                                                                                                | X X<br>                                                                                                                                                                                     | <br>                                                                                                                                                                                                                            |                                                                                                                                                                                                                                                                                                                                                                                                                                                                                                                                                                                                                                                                                                                                                                                                                                                                                                                                                                                                                                                                                                                                                                                                                                                                                                                                                                                                                                                                                                                                                                                                                                                                                                                                                                                                                                                                                                                                                                                                                     | 35/27 11<br>                                                                                                                   | 3.7 110<br>2.6                                                                                                                 |
| Brunei Darussalam<br>Cambodia<br>Indonesia                                                                                               |                                                                                                                                                                                                                                                                                                                                                                                                                                                                                                                                                                                                                                                                                                                                                                                                                                                                                                                                                                                                                                                                                                       | No suppo<br>X X Direct<br>Direct                                                                                                                                                                                                                                                                                                                                                                                                                                                                                                                                                                                                                                                                                                                                                                                                                                                                                                                                                                                                                                                                                                                                                                                                                                                                                                                                                                                                                                                                                                                                                                                                                                                                                                                                                                                                                                                                                                                                                                                                                                                                        | ort<br>2010/11 51/35 <sup>1</sup><br>2007 61/57                                                                                 | 2.024242.4250132.1220                                                                                                                                                           | Marshall IslandsXMicronesia (Federated States of)XNauru2X                                                                                                                                                                                                   | <br><br>X X                                                                                                                                                                                 |                                                                                                                                                                                                                                 | . Direct 2000<br>. Direct 2007<br>. Direct<br>. Direct 2007                                                                                                                                                                                                                                                                                                                                                                                                                                                                                                                                                                                                                                                                                                                                                                                                                                                                                                                                                                                                                                                                                                                                                                                                                                                                                                                                                                                                                                                                                                                                                                                                                                                                                                                                                                                                                                                                                                                                                         | 45/42 8<br><br>36/23 <sup>1</sup>                                                                                              |                                                                                                                                |
| Lao People's Dem. Republic<br>Malaysia<br>Myanmar<br>Philippines <sup>3</sup>                                                            | X     X     -     -       X     X     X     -       X     -     -       X     -     -       X     -     -       X     -     -       X     -     -       X     -     -                                                                                                                                                                                                                                                                                                                                                                                                                                                                                                                                                                                                                                                                                                                                                                                                                                                                                                                                 | Direct<br>Direct<br>Direct<br>Direct                                                                                                                                                                                                                                                                                                                                                                                                                                                                                                                                                                                                                                                                                                                                                                                                                                                                                                                                                                                                                                                                                                                                                                                                                                                                                                                                                                                                                                                                                                                                                                                                                                                                                                                                                                                                                                                                                                                                                                                                                                                                    | 2005         38/35           2004         49/32 <sup>4,16</sup> 2009/10         46/46 <sup>9</sup> 2011         49/36           | 27         2.5         470            2.6         29            1.9         200            3.1         99                                                                       | Palau     X       Polynesia     —       Cook Islands     X       Niue     X                                                                                                                                                                                 |                                                                                                                                                                                             |                                                                                                                                                                                                                                 | . Direct 2003<br>. – .<br>. Direct 1999<br>. Direct                                                                                                                                                                                                                                                                                                                                                                                                                                                                                                                                                                                                                                                                                                                                                                                                                                                                                                                                                                                                                                                                                                                                                                                                                                                                                                                                                                                                                                                                                                                                                                                                                                                                                                                                                                                                                                                                                                                                                                 | 33/30 <sup>9</sup>                                                                                                             | ··· ·· ·· ·· ·· ·· ·· ·· ·· ·· ·· ·· ··                                                                                        |
| Singapore<br>Thailand<br>Timor-Leste<br>Viet Nam                                                                                         | X     X     X     X     X       X     X     X     X     X       X     -     -     -       X     X     X     X                                                                                                                                                                                                                                                                                                                                                                                                                                                                                                                                                                                                                                                                                                                                                                                                                                                                                                                                                                                         | X         X         2010         10.8         Direct           -         -           Direct           -         -           Direct           X         X           Direct                                                                                                                                                                                                                                                                                                                                                                                                                                                                                                                                                                                                                                                                                                                                                                                                                                                                                                                                                                                                                                                                                                                                                                                                                                                                                                                                                                                                                                                                                                                                                                                                                                                                                                                                                                                                                                                                                                                               | 1997         62/55 <sup>4,9</sup> 2009         80/78           2009/10         22/21           2010/11         78/60            | 1.4         3            1.5         48           32         5.9         300           4 <sup>7</sup> 1.7         59                                                            | Samoa²XTongaXTuvaluX                                                                                                                                                                                                                                        |                                                                                                                                                                                             |                                                                                                                                                                                                                                 | Direct 2009<br>Direct<br>Direct 2007                                                                                                                                                                                                                                                                                                                                                                                                                                                                                                                                                                                                                                                                                                                                                                                                                                                                                                                                                                                                                                                                                                                                                                                                                                                                                                                                                                                                                                                                                                                                                                                                                                                                                                                                                                                                                                                                                                                                                                                | 29/27 48<br><br>31/22 24                                                                                                       | 3 3.8<br>3.8 110                                                                                                               |
| Western Asia<br>Armenia<br>Azerbaijan<br>Bahrain                                                                                         | -     -     -     -       X     X     X     X       X     X     X     X                                                                                                                                                                                                                                                                                                                                                                                                                                                                                                                                                                                                                                                                                                                                                                                                                                                                                                                                                                                                                               | -         -         .         -           X         X         2010         16.9         Indirect           X         X         2010         11.4         Direct           X         X         2002         11.1         Direct                                                                                                                                                                                                                                                                                                                                                                                                                                                                                                                                                                                                                                                                                                                                                                                                                                                                                                                                                                                                                                                                                                                                                                                                                                                                                                                                                                                                                                                                                                                                                                                                                                                                                                                                                                                                                                                                          | 2010         58/38           2010         55/27 <sup>1</sup> 2006         51/13           1995         62/31 <sup>17</sup>      | 17         2.8             1.7         30           15         2.1         43            2.4         20                                                                         | Notes:<br>This wall chart presents most up-to-date                                                                                                                                                                                                          | (34 in Africa, 9 in Asia, 5 in Oceania                                                                                                                                                      |                                                                                                                                                                                                                                 |                                                                                                                                                                                                                                                                                                                                                                                                                                                                                                                                                                                                                                                                                                                                                                                                                                                                                                                                                                                                                                                                                                                                                                                                                                                                                                                                                                                                                                                                                                                                                                                                                                                                                                                                                                                                                                                                                                                                                                                                                     | <sup>15</sup> Excluding the N                                                                                                  | orthern Province.                                                                                                              |
| Cyprus<br>Georgia<br>Iraq                                                                                                                | x         x         x         x         x         x         x         x         x         x         x         x         x         x         x         x         x         x         x         x         x         x         x         x         x         x         x         x         x         x         x         x         x         x         x         x         x         x         x         x         x         x         x         x         x         x         x         x         x         x         x         x         x         x         x         x         x         x         x         x         x         x         x         x         x         x         x         x         x         x         x         x         x         x         x         x         x         x         x         x         x         x         x         x         x         x         x         x         x         x         x         x         x         x         x         x         x         x         x         x         x         x         x         x         x         x         x | -         -           Direct           X         X         2010         26.5         Direct           -         -           Direct                                                                                                                                                                                                                                                                                                                                                                                                                                                                                                                                                                                                                                                                                                                                                                                                                                                                                                                                                                                                                                                                                                                                                                                                                                                                                                                                                                                                                                                                                                                                                                                                                                                                                                                                                                                                                                                                                                                                                                      |                                                                                                                                 | 1.5         10           16 <sup>5,9</sup> 1.5         67            4.5         63                                                                                             | information on legal grounds on which abortion<br>is permitted, as well as estimates of induced<br>abortion rate and some related indicators, in 196<br>countries, including all 193 Member States and 3<br>non-member States (Cook Islands, the Holy See a | United Nations General Assembly re<br>5 59/209, 59/210, 60/33, 62/97, 64/L.55                                                                                                               | solutions<br>and 67/L.43.<br>not shown for                                                                                                                                                                                      | ain to a non-standard definition of<br>d for family planning.<br>ty measured, in part, with question on                                                                                                                                                                                                                                                                                                                                                                                                                                                                                                                                                                                                                                                                                                                                                                                                                                                                                                                                                                                                                                                                                                                                                                                                                                                                                                                                                                                                                                                                                                                                                                                                                                                                                                                                                                                                                                                                                                             | <sup>17</sup> Data pertain to                                                                                                  | Peninsular Malaysia.<br>nationals of the country.<br>a population subgroup.                                                    |
| Israel<br>Jordan<br>Kuwait<br>Lebanon                                                                                                    | X     X     X     -     X       X     X     X     -     X       X     X     X     -     X       X     -     -     -                                                                                                                                                                                                                                                                                                                                                                                                                                                                                                                                                                                                                                                                                                                                                                                                                                                                                                                                                                                   | -         2010         12.5         Indirect           -         -           Direct           -         -           Direct           -         -           Direct           -         -           Direct                                                                                                                                                                                                                                                                                                                                                                                                                                                                                                                                                                                                                                                                                                                                                                                                                                                                                                                                                                                                                                                                                                                                                                                                                                                                                                                                                                                                                                                                                                                                                                                                                                                                                                                                                                                                                                                                                                | 2009 59/41<br>1999 52/39 <sup>9,17</sup><br>2004 58/34                                                                          | 2.9         7           13         2.9         63            2.3         14            1.8         25                                                                           | Niue) of the United Nations.<br>The designations employed and the presentation<br>of the material in this wall chart do not imply the<br>expression of any opinion whatsoever on the par<br>of the Secretariat of the United Nations concerni               | n 100,000 inhabitants in 2010.<br>e A cross (X) indicates that abortion is<br>rt A hyphen (-) indicates that abortion                                                                       | permitted.<br>Bata perti                                                                                                                                                                                                        | of contraception instead of ever use o<br>ion.<br>ain to pre-secession Sudan, including                                                                                                                                                                                                                                                                                                                                                                                                                                                                                                                                                                                                                                                                                                                                                                                                                                                                                                                                                                                                                                                                                                                                                                                                                                                                                                                                                                                                                                                                                                                                                                                                                                                                                                                                                                                                                                                                                                                             | <sup>20</sup> Data pertain to<br>current use of con                                                                            | · ·                                                                                                                            |
| Oman<br>Qatar<br>Saudi Arabia<br>Syrian Arab Republic <sup>3</sup>                                                                       | X     -     -     X       X     X     X     -     X       X     X     X     -     -       X     X     X     -     -       X     -     -     -     -                                                                                                                                                                                                                                                                                                                                                                                                                                                                                                                                                                                                                                                                                                                                                                                                                                                                                                                                                   | Direct<br>2005 1.1 No suppo<br>No suppo<br>Direct                                                                                                                                                                                                                                                                                                                                                                                                                                                                                                                                                                                                                                                                                                                                                                                                                                                                                                                                                                                                                                                                                                                                                                                                                                                                                                                                                                                                                                                                                                                                                                                                                                                                                                                                                                                                                                                                                                                                                                                                                                                       | 1998         43/32 <sup>17</sup> ort         2007         24/ <sup>9,17</sup> 2006         58/43                                | 2.1         32            2.2         7            2.6         24            2.8         70                                                                                     | the legal status of any country, territory, city<br>or area or of its authorities, or concerning the<br>delimitation of its frontiers or boundaries.<br>The designations "more developed regions", "les                                                     | Two dots () indicate that data are r<br>An em dash (—) indicates that the it<br>applicable.                                                                                                 | rem is not 10 Nigeria h                                                                                                                                                                                                         | ain to a non-standard age or marital<br>ıp.<br>ıas two laws on abortion: one for<br>rn states and one for the southern                                                                                                                                                                                                                                                                                                                                                                                                                                                                                                                                                                                                                                                                                                                                                                                                                                                                                                                                                                                                                                                                                                                                                                                                                                                                                                                                                                                                                                                                                                                                                                                                                                                                                                                                                                                                                                                                                              | contraceptive reas                                                                                                             | cases of sterilization for non-<br>ions.<br>ortion law of England, Wales                                                       |
| Turkey<br>United Arab Emirates<br>Yemen<br>Europe                                                                                        | X     X     X     X     X       X     X     X     -     -       X     -     -     -                                                                                                                                                                                                                                                                                                                                                                                                                                                                                                                                                                                                                                                                                                                                                                                                                                                                                                                                                                                                                   | X         X         2008         15.1         Direct           -         -           No support           -         -           Direct                                                                                                                                                                                                                                                                                                                                                                                                                                                                                                                                                                                                                                                                                                                                                                                                                                                                                                                                                                                                                                                                                                                                                                                                                                                                                                                                                                                                                                                                                                                                                                                                                                                                                                                                                                                                                                                                                                                                                                  | ort 1995 28/24 <sup>17</sup>                                                                                                    | 6     2.0     20        1.7     12        4.9     200       9     1.6     15                                                                                                    | developed regions", "developed countries" and<br>"developing countries" are intended for statistic<br>convenience and do not necessarily express a<br>judgment about the stage reached by a particula<br>country or area in the development process. The    | al <sup>1</sup> Preliminary data.                                                                                                                                                           | be perform<br>addition, in<br>Illow abortion v. Bourne is                                                                                                                                                                       | n laws specifically allow abortion to<br>ned to save the life of a woman. In<br>n the southern states, the decision of R.<br>s applied, which allows abortion to be<br>on grounds of preserving physical and                                                                                                                                                                                                                                                                                                                                                                                                                                                                                                                                                                                                                                                                                                                                                                                                                                                                                                                                                                                                                                                                                                                                                                                                                                                                                                                                                                                                                                                                                                                                                                                                                                                                                                                                                                                                        | <sup>23</sup> Excluding North<br><sup>24</sup> Laws on abortic<br>all grounds on wh                                            | n have been amended to remove<br>ich abortion might be performed                                                               |
| Eastern Europe<br>Belarus<br>Bulgaria                                                                                                    | -     -     -     -       X     X     X     X     X       X     X     X     X     X                                                                                                                                                                                                                                                                                                                                                                                                                                                                                                                                                                                                                                                                                                                                                                                                                                                                                                                                                                                                                   | -         -           -           X         X         2010         14.7         Direct           X         X         2010         19.7         Indirect                                                                                                                                                                                                                                                                                                                                                                                                                                                                                                                                                                                                                                                                                                                                                                                                                                                                                                                                                                                                                                                                                                                                                                                                                                                                                                                                                                                                                                                                                                                                                                                                                                                                                                                                                                                                                                                                                                                                                 | 2010         74/57           2005         73/56           1997/98         63/40 <sup>4,9</sup>                                  | 9         1.5             1.5         4           30 <sup>5,9,19</sup> 1.5         11                                                                                           | term "country" as used in this wall chart also<br>refers, as appropriate, to territories or areas.<br>The more developed regions comprise all regions<br>of Europe plus Northern America, Australia,<br>New Zealand and Japan. Countries in the more        | or are governed by general principle<br>legislation which allow abortion to l                                                                                                               | es of criminal mental hea<br>be performed the performed cessity. In or social rea<br>urne or local to abortion                                                                                                                  | alth.<br>In the law allows abortion for economic<br>asons, it provides no specific reference<br>In performed on grounds of mental<br>because of foetal impairment.                                                                                                                                                                                                                                                                                                                                                                                                                                                                                                                                                                                                                                                                                                                                                                                                                                                                                                                                                                                                                                                                                                                                                                                                                                                                                                                                                                                                                                                                                                                                                                                                                                                                                                                                                                                                                                                  | of necessity might<br>abortion perform                                                                                         | t is not clear whether a defense<br>be allowed to justify an<br>ed to save the life of a woman.<br>makes no exceptions to the  |
| Czech Republic<br>Hungary<br>Poland<br>Republic of Moldova                                                                               | X     X     X     X     X       X     X     X     X     X       X     X     X     X     X       X     X     X     X     X       X     X     X     X     X       X     X     X     X     X                                                                                                                                                                                                                                                                                                                                                                                                                                                                                                                                                                                                                                                                                                                                                                                                                                                                                                             | X         X         2010         10.7         Indirect           X         X         2010         19.4         Indirect           -         -         2010         0.1         No support           X         X         2010         18.0         Direct                                                                                                                                                                                                                                                                                                                                                                                                                                                                                                                                                                                                                                                                                                                                                                                                                                                                                                                                                                                                                                                                                                                                                                                                                                                                                                                                                                                                                                                                                                                                                                                                                                                                                                                                                                                                                                                | 1992/93         81/71 <sup>4,9</sup> ort         1991         73/28 <sup>4,9</sup> 2005         68/43                           | 115,9,19         1.5         5           75,9,19         1.4         21            1.4         5           11         1.4         41                                            | developed regions are denominated "developed<br>countries".<br>The less developed regions comprise all regions<br>of Africa, Asia (excluding Japan), Latin America<br>and the Caribbean plus Melanesia, Micronesia ar                                       | decision, the ground of necessity wa<br>to encompass abortion performed o<br>preserving physical and mental heal<br><sup>3</sup> Laws on abortion do not expressly                          | as interpreted an grounds of th. 12 Data refe<br>Japan. 13 Excluding                                                                                                                                                            | er only to Japanese nationals residing ir<br>g areas in the South zone.                                                                                                                                                                                                                                                                                                                                                                                                                                                                                                                                                                                                                                                                                                                                                                                                                                                                                                                                                                                                                                                                                                                                                                                                                                                                                                                                                                                                                                                                                                                                                                                                                                                                                                                                                                                                                                                                                                                                             | abortion; the Cod<br>allows abortion fo                                                                                        | n on the performance of<br>e of Medical Ethics, however,<br>or therapeutic purposes.<br>on are adopted at the state level.     |
| Romania<br>Russian Federation<br>Slovakia<br>Ukraine                                                                                     | X         X         X         X         X         X         X         X         X         X         X         X         X         X         X         X         X         X         X         X         X         X         X         X         X         X         X         X         X         X         X         X         X         X         X         X         X         X         X         X         X         X         X         X         X         X         X         X         X         X         X         X         X         X         X         X         X         X         X         X         X         X         X         X         X         X         X         X         X         X         X         X         X         X         X         X         X         X         X         X         X         X         X         X         X         X         X         X         X         X         X         X         X         X         X         X         X         X         X         X         X         X         X         X         X         X         X | X         X         2010         21.3         Direct           X         X         2010         37.4         Indirect           X         X         2010         13.9         No support           X         X         2010         21.2         Indirect                                                                                                                                                                                                                                                                                                                                                                                                                                                                                                                                                                                                                                                                                                                                                                                                                                                                                                                                                                                                                                                                                                                                                                                                                                                                                                                                                                                                                                                                                                                                                                                                                                                                                                                                                                                                                                               | 2007 80/65 <sup>9</sup><br>ort 1997 80/66 <sup>9</sup>                                                                          | 12 <sup>5,9</sup> 1.4         27            1.5         34            1.4         6           10         1.5         32                                                         | Polynesia. Countries in the less developed region<br>are denominated "developing countries".<br>The least developed countries include 49 countrie                                                                                                           | <sup>15</sup> general principles of criminal legisla<br>abortion to be performed for that re                                                                                                | tion allow order to save<br>eason on the necessary to                                                                                                                                                                           | allows abortion to be performed in<br>ve the life of a woman or to provide<br>reatment. The law does not indicate<br>rtions constitute necessary treatment.                                                                                                                                                                                                                                                                                                                                                                                                                                                                                                                                                                                                                                                                                                                                                                                                                                                                                                                                                                                                                                                                                                                                                                                                                                                                                                                                                                                                                                                                                                                                                                                                                                                                                                                                                                                                                                                         |                                                                                                                                | rted reflect those in the Federal                                                                                              |
|                                                                                                                                          | on which abortion is permitted in the world, 199<br>(percentage of countries)                                                                                                                                                                                                                                                                                                                                                                                                                                                                                                                                                                                                                                                                                                                                                                                                                                                                                                                                                                                                                         |                                                                                                                                                                                                                                                                                                                                                                                                                                                                                                                                                                                                                                                                                                                                                                                                                                                                                                                                                                                                                                                                                                                                                                                                                                                                                                                                                                                                                                                                                                                                                                                                                                                                                                                                                                                                                                                                                                                                                                                                                                                                                                         |                                                                                                                                 | Legal grounds on which abortion is p<br>(percentage of world                                                                                                                    |                                                                                                                                                                                                                                                             |                                                                                                                                                                                             |                                                                                                                                                                                                                                 | es that liberalized or restricted                                                                                                                                                                                                                                                                                                                                                                                                                                                                                                                                                                                                                                                                                                                                                                                                                                                                                                                                                                                                                                                                                                                                                                                                                                                                                                                                                                                                                                                                                                                                                                                                                                                                                                                                                                                                                                                                                                                                                                                   |                                                                                                                                |                                                                                                                                |
| To save a woman's life<br>-<br>To preserve physical health                                                                               | 63<br>66                                                                                                                                                                                                                                                                                                                                                                                                                                                                                                                                                                                                                                                                                                                                                                                                                                                                                                                                                                                                                                                                                              | 97<br>98<br>97<br>97                                                                                                                                                                                                                                                                                                                                                                                                                                                                                                                                                                                                                                                                                                                                                                                                                                                                                                                                                                                                                                                                                                                                                                                                                                                                                                                                                                                                                                                                                                                                                                                                                                                                                                                                                                                                                                                                                                                                                                                                                                                                                    | To save a<br>To preserve ph                                                                                                     | woman's life<br><br>ysical health                                                                                                                                               | 100<br>99<br>99<br>76<br>77<br>70                                                                                                                                                                                                                           |                                                                                                                                                                                             | on which<br>s on<br>bortion is                                                                                                                                                                                                  | n abortion is permitted betwee                                                                                                                                                                                                                                                                                                                                                                                                                                                                                                                                                                                                                                                                                                                                                                                                                                                                                                                                                                                                                                                                                                                                                                                                                                                                                                                                                                                                                                                                                                                                                                                                                                                                                                                                                                                                                                                                                                                                                                                      |                                                                                                                                |                                                                                                                                |
| To preserve mental health                                                                                                                | 68<br>52<br>64<br>65<br>43                                                                                                                                                                                                                                                                                                                                                                                                                                                                                                                                                                                                                                                                                                                                                                                                                                                                                                                                                                                                                                                                            |                                                                                                                                                                                                                                                                                                                                                                                                                                                                                                                                                                                                                                                                                                                                                                                                                                                                                                                                                                                                                                                                                                                                                                                                                                                                                                                                                                                                                                                                                                                                                                                                                                                                                                                                                                                                                                                                                                                                                                                                                                                                                                         | To preserve r                                                                                                                   | -                                                                                                                                                                               | 70<br>75<br>76<br>74                                                                                                                                                                                                                                        | permitte<br>1. To say<br>woma                                                                                                                                                               |                                                                                                                                                                                                                                 |                                                                                                                                                                                                                                                                                                                                                                                                                                                                                                                                                                                                                                                                                                                                                                                                                                                                                                                                                                                                                                                                                                                                                                                                                                                                                                                                                                                                                                                                                                                                                                                                                                                                                                                                                                                                                                                                                                                                                                                                                     |                                                                                                                                | Restricted Dominican Republic,<br>Nicaragua                                                                                    |
| In case of rape or incest<br>Because of foetal<br>impairment                                                                             | 47<br>51<br>41<br>44<br>50                                                                                                                                                                                                                                                                                                                                                                                                                                                                                                                                                                                                                                                                                                                                                                                                                                                                                                                                                                                                                                                                            |                                                                                                                                                                                                                                                                                                                                                                                                                                                                                                                                                                                                                                                                                                                                                                                                                                                                                                                                                                                                                                                                                                                                                                                                                                                                                                                                                                                                                                                                                                                                                                                                                                                                                                                                                                                                                                                                                                                                                                                                                                                                                                         | Beca                                                                                                                            | ape or incest<br>use of foetal<br>pairment                                                                                                                                      | 71<br>74<br>65<br>63<br>67                                                                                                                                                                                                                                  | 2. To pro                                                                                                                                                                                   | eserve Benin, Chad,                                                                                                                                                                                                             | Colombia, Equatorial Guinea, Keny<br>Republic, Mexico, Mozambique, Nep                                                                                                                                                                                                                                                                                                                                                                                                                                                                                                                                                                                                                                                                                                                                                                                                                                                                                                                                                                                                                                                                                                                                                                                                                                                                                                                                                                                                                                                                                                                                                                                                                                                                                                                                                                                                                                                                                                                                              |                                                                                                                                | Congo, Iraq, Papua<br>New Guinea                                                                                               |
| For economic or social reasons 31<br>Con request 24<br>Solution 28<br>Solution 24<br>Solution 28<br>Solution 2011                        |                                                                                                                                                                                                                                                                                                                                                                                                                                                                                                                                                                                                                                                                                                                                                                                                                                                                                                                                                                                                                                                                                                       |                                                                                                                                                                                                                                                                                                                                                                                                                                                                                                                                                                                                                                                                                                                                                                                                                                                                                                                                                                                                                                                                                                                                                                                                                                                                                                                                                                                                                                                                                                                                                                                                                                                                                                                                                                                                                                                                                                                                                                                                                                                                                                         |                                                                                                                                 | For economic or social reasons 62<br>60<br>60<br>63<br>1996<br>2005<br>0n request 40<br>42<br>2011                                                                              |                                                                                                                                                                                                                                                             |                                                                                                                                                                                             | Swaziland, To                                                                                                                                                                                                                   | Swaziland, Togo, United Arab Emirates                                                                                                                                                                                                                                                                                                                                                                                                                                                                                                                                                                                                                                                                                                                                                                                                                                                                                                                                                                                                                                                                                                                                                                                                                                                                                                                                                                                                                                                                                                                                                                                                                                                                                                                                                                                                                                                                                                                                                                               |                                                                                                                                |                                                                                                                                |
| 0 20 40 60 80 100<br>Percentage of countries                                                                                             |                                                                                                                                                                                                                                                                                                                                                                                                                                                                                                                                                                                                                                                                                                                                                                                                                                                                                                                                                                                                                                                                                                       |                                                                                                                                                                                                                                                                                                                                                                                                                                                                                                                                                                                                                                                                                                                                                                                                                                                                                                                                                                                                                                                                                                                                                                                                                                                                                                                                                                                                                                                                                                                                                                                                                                                                                                                                                                                                                                                                                                                                                                                                                                                                                                         |                                                                                                                                 | 0 20 40 60 80 100<br>Percentage of world population                                                                                                                             |                                                                                                                                                                                                                                                             |                                                                                                                                                                                             | al health Burundi, Cam<br>Equatorial Gu<br>Nepal, Niger,                                                                                                                                                                        | Benin, Bhutan, Bolivia (Plurinational State of), Burkina Faso,Iraq, Japan, PapuaBurundi, Cameroon, Colombia, Comoros, Costa Rica, Ecuador,New GuineaEquatorial Guinea, Ethiopia, Kenya, Mexico, Morocco, Mozambique,New GuineaNepal, Niger, Nigeria, Peru, Poland, Qatar, Rwanda, Saudi Arabia,Image: Complex of the second |                                                                                                                                |                                                                                                                                |
| Legal grounds on which abortion is permitted, by level of development, 2011<br>(percentage of countries)<br>To save a woman's life<br>96 |                                                                                                                                                                                                                                                                                                                                                                                                                                                                                                                                                                                                                                                                                                                                                                                                                                                                                                                                                                                                                                                                                                       |                                                                                                                                                                                                                                                                                                                                                                                                                                                                                                                                                                                                                                                                                                                                                                                                                                                                                                                                                                                                                                                                                                                                                                                                                                                                                                                                                                                                                                                                                                                                                                                                                                                                                                                                                                                                                                                                                                                                                                                                                                                                                                         | 35<br>5<br>5<br>30                                                                                                              | Estimated unsafe abortion rates, by level of development and by region,<br>2003 and 2008<br>$\begin{bmatrix} 35\\ \\ \\ \\ \\ \\ \\ \\ \\ \\ \\ \\ \\ \\ \\ \\ \\ \\ \\$        |                                                                                                                                                                                                                                                             |                                                                                                                                                                                             | e of rape or Bahamas, Bal                                                                                                                                                                                                       | hailand, United Arab Emirates, Urug<br>hrain, Benin, Bhutan, Burkina Faso,<br>ea, Ethiopia, Fiji, Guinea, Indonesia,                                                                                                                                                                                                                                                                                                                                                                                                                                                                                                                                                                                                                                                                                                                                                                                                                                                                                                                                                                                                                                                                                                                                                                                                                                                                                                                                                                                                                                                                                                                                                                                                                                                                                                                                                                                                                                                                                                | Colombia, Cook                                                                                                                 | Algeria, Belize,<br>Ecuador, Iraq                                                                                              |
| To preserve physical health<br>To preserve mental health<br>88<br>86<br>86                                                               |                                                                                                                                                                                                                                                                                                                                                                                                                                                                                                                                                                                                                                                                                                                                                                                                                                                                                                                                                                                                                                                                                                       |                                                                                                                                                                                                                                                                                                                                                                                                                                                                                                                                                                                                                                                                                                                                                                                                                                                                                                                                                                                                                                                                                                                                                                                                                                                                                                                                                                                                                                                                                                                                                                                                                                                                                                                                                                                                                                                                                                                                                                                                                                                                                                         | 4 55<br>9 52 -<br>9 20 -<br>20 -                                                                                                | $ \begin{array}{cccccccccccccccccccccccccccccccccccc$                                                                                                                           |                                                                                                                                                                                                                                                             |                                                                                                                                                                                             | Nepal, Saint H                                                                                                                                                                                                                  | Kitts and Nevis, Saint Lucia, Switzerl<br>nin, Burkina Faso, Chad, Colombia,                                                                                                                                                                                                                                                                                                                                                                                                                                                                                                                                                                                                                                                                                                                                                                                                                                                                                                                                                                                                                                                                                                                                                                                                                                                                                                                                                                                                                                                                                                                                                                                                                                                                                                                                                                                                                                                                                                                                        | and, Togo, Uruguay                                                                                                             | Iraq                                                                                                                           |
| In case of rape or incest<br>Because of foetal<br>impairment<br>Because of foetal                                                        |                                                                                                                                                                                                                                                                                                                                                                                                                                                                                                                                                                                                                                                                                                                                                                                                                                                                                                                                                                                                                                                                                                       |                                                                                                                                                                                                                                                                                                                                                                                                                                                                                                                                                                                                                                                                                                                                                                                                                                                                                                                                                                                                                                                                                                                                                                                                                                                                                                                                                                                                                                                                                                                                                                                                                                                                                                                                                                                                                                                                                                                                                                                                                                                                                                         | 6<br>15 -<br>10 -<br>10 -                                                                                                       |                                                                                                                                                                                 |                                                                                                                                                                                                                                                             | impai                                                                                                                                                                                       | rment Fiji, Guinea, J<br>Swaziland, Sv                                                                                                                                                                                          | lordan, Mexico, Monaco, Nepal, Nig<br>witzerland, Togo                                                                                                                                                                                                                                                                                                                                                                                                                                                                                                                                                                                                                                                                                                                                                                                                                                                                                                                                                                                                                                                                                                                                                                                                                                                                                                                                                                                                                                                                                                                                                                                                                                                                                                                                                                                                                                                                                                                                                              | er, Oman, Sudan,                                                                                                               |                                                                                                                                |
| -<br>For economic or social<br>reasons<br>-<br>On request                                                                                | 20<br>16                                                                                                                                                                                                                                                                                                                                                                                                                                                                                                                                                                                                                                                                                                                                                                                                                                                                                                                                                                                                                                                                                              | <ul> <li>Developing<br/>countries</li> <li>Developed<br/>countries</li> </ul>                                                                                                                                                                                                                                                                                                                                                                                                                                                                                                                                                                                                                                                                                                                                                                                                                                                                                                                                                                                                                                                                                                                                                                                                                                                                                                                                                                                                                                                                                                                                                                                                                                                                                                                                                                                                                                                                                                                                                                                                                           | - 5 - E - E - E - E - E - E - E - E - E                                                                                         | 66                                                                                                                                                                              | 66                                                                                                                                                                                                                                                          | social                                                                                                                                                                                      | reasons Grenadines, S                                                                                                                                                                                                           |                                                                                                                                                                                                                                                                                                                                                                                                                                                                                                                                                                                                                                                                                                                                                                                                                                                                                                                                                                                                                                                                                                                                                                                                                                                                                                                                                                                                                                                                                                                                                                                                                                                                                                                                                                                                                                                                                                                                                                                                                     |                                                                                                                                | _                                                                                                                              |
|                                                                                                                                          | 0 20 40 60 80<br>Percentage of countries                                                                                                                                                                                                                                                                                                                                                                                                                                                                                                                                                                                                                                                                                                                                                                                                                                                                                                                                                                                                                                                              | countries<br>0 100                                                                                                                                                                                                                                                                                                                                                                                                                                                                                                                                                                                                                                                                                                                                                                                                                                                                                                                                                                                                                                                                                                                                                                                                                                                                                                                                                                                                                                                                                                                                                                                                                                                                                                                                                                                                                                                                                                                                                                                                                                                                                      |                                                                                                                                 | World Developed Developing Least<br>countries countries developed<br>countries<br>rce : Iqbal Shah and Elisabeth Åhman. 2010. Unsafe Abortion in<br>18, Issue 36, Pages 90-101. |                                                                                                                                                                                                                                                             | 7. On re                                                                                                                                                                                    | equest Australia, Bał<br>Portugal, Swi                                                                                                                                                                                          | hrain, Belgium, Cape Verde, Italy, M<br>itzerland                                                                                                                                                                                                                                                                                                                                                                                                                                                                                                                                                                                                                                                                                                                                                                                                                                                                                                                                                                                                                                                                                                                                                                                                                                                                                                                                                                                                                                                                                                                                                                                                                                                                                                                                                                                                                                                                                                                                                                   | exico, Nepal,                                                                                                                  | -                                                                                                                              |
|                                                                                                                                          | Percentage of countries                                                                                                                                                                                                                                                                                                                                                                                                                                                                                                                                                                                                                                                                                                                                                                                                                                                                                                                                                                                                                                                                               |                                                                                                                                                                                                                                                                                                                                                                                                                                                                                                                                                                                                                                                                                                                                                                                                                                                                                                                                                                                                                                                                                                                                                                                                                                                                                                                                                                                                                                                                                                                                                                                                                                                                                                                                                                                                                                                                                                                                                                                                                                                                                                         |                                                                                                                                 |                                                                                                                                                                                 |                                                                                                                                                                                                                                                             |                                                                                                                                                                                             |                                                                                                                                                                                                                                 |                                                                                                                                                                                                                                                                                                                                                                                                                                                                                                                                                                                                                                                                                                                                                                                                                                                                                                                                                                                                                                                                                                                                                                                                                                                                                                                                                                                                                                                                                                                                                                                                                                                                                                                                                                                                                                                                                                                                                                                                                     |                                                                                                                                |                                                                                                                                |