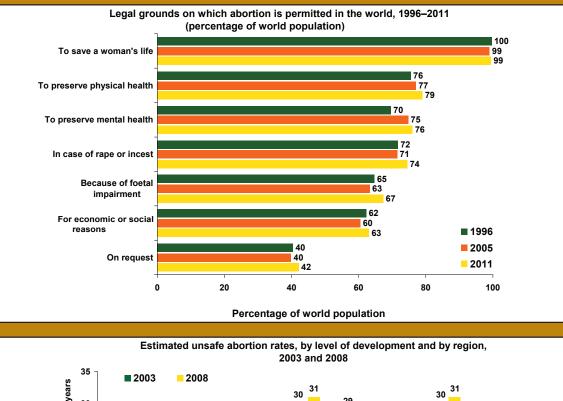

# World Abortion Policies 2013

|                                                                                                                                          | Legal grounds on which abortion is permitted (2           To         To           preserve a         preserve a           preserve a         preserve a           of foetal         econ                                                                                                                                                                                                                                                                                                                                                                                                                                                                                                                                                                                                                                                                                                                                                                                                                                                                                                              | or Rate Governm                                                                                                                                                                                                                                                                                                                                                                                                                                                                                                                                                                                                                                                                                                                                                                                                                                                                                                                                                                                                                                                                                                                                                                                                                                                                                                                                                                                                                                                                                                                                                                                                                                                                                                                                                                                                                                                                                                                                                                                                                                                                                         | modern                                                                                                                          | Total Maternal<br>fertility mortality ratio<br>(births per (per 100,000                                                                                                         |                                                                                                                                                                                                                                                             |                                                                                                                                                                                             | 2011) Abortion rate                                                                                                                                                                                                             | te<br>1,000 Government                                                                                                                                                                                                                                                                                                                                                                                                                                                                                                                                                                                                                                                                                                                                                                                                                                                                                                                                                                                                                                                                                                                                                                                                                                                                                                                                                                                                                                                                                                                                                                                                                                                                                                                                                                                                                                                                                                                                                                                              | Family planning<br>Contraceptive<br>use: all<br>methods/<br>modern                                                             |                                                                                                                                |
|------------------------------------------------------------------------------------------------------------------------------------------|-------------------------------------------------------------------------------------------------------------------------------------------------------------------------------------------------------------------------------------------------------------------------------------------------------------------------------------------------------------------------------------------------------------------------------------------------------------------------------------------------------------------------------------------------------------------------------------------------------------------------------------------------------------------------------------------------------------------------------------------------------------------------------------------------------------------------------------------------------------------------------------------------------------------------------------------------------------------------------------------------------------------------------------------------------------------------------------------------------|---------------------------------------------------------------------------------------------------------------------------------------------------------------------------------------------------------------------------------------------------------------------------------------------------------------------------------------------------------------------------------------------------------------------------------------------------------------------------------------------------------------------------------------------------------------------------------------------------------------------------------------------------------------------------------------------------------------------------------------------------------------------------------------------------------------------------------------------------------------------------------------------------------------------------------------------------------------------------------------------------------------------------------------------------------------------------------------------------------------------------------------------------------------------------------------------------------------------------------------------------------------------------------------------------------------------------------------------------------------------------------------------------------------------------------------------------------------------------------------------------------------------------------------------------------------------------------------------------------------------------------------------------------------------------------------------------------------------------------------------------------------------------------------------------------------------------------------------------------------------------------------------------------------------------------------------------------------------------------------------------------------------------------------------------------------------------------------------------------|---------------------------------------------------------------------------------------------------------------------------------|---------------------------------------------------------------------------------------------------------------------------------------------------------------------------------|-------------------------------------------------------------------------------------------------------------------------------------------------------------------------------------------------------------------------------------------------------------|---------------------------------------------------------------------------------------------------------------------------------------------------------------------------------------------|---------------------------------------------------------------------------------------------------------------------------------------------------------------------------------------------------------------------------------|---------------------------------------------------------------------------------------------------------------------------------------------------------------------------------------------------------------------------------------------------------------------------------------------------------------------------------------------------------------------------------------------------------------------------------------------------------------------------------------------------------------------------------------------------------------------------------------------------------------------------------------------------------------------------------------------------------------------------------------------------------------------------------------------------------------------------------------------------------------------------------------------------------------------------------------------------------------------------------------------------------------------------------------------------------------------------------------------------------------------------------------------------------------------------------------------------------------------------------------------------------------------------------------------------------------------------------------------------------------------------------------------------------------------------------------------------------------------------------------------------------------------------------------------------------------------------------------------------------------------------------------------------------------------------------------------------------------------------------------------------------------------------------------------------------------------------------------------------------------------------------------------------------------------------------------------------------------------------------------------------------------------|--------------------------------------------------------------------------------------------------------------------------------|--------------------------------------------------------------------------------------------------------------------------------|
| Country or area<br>World<br>More developed regions                                                                                       | woman's<br>life     physical<br>health     mental<br>health     of rape<br>or incest     impair-<br>ment     or so<br>reas                                                                                                                                                                                                                                                                                                                                                                                                                                                                                                                                                                                                                                                                                                                                                                                                                                                                                                                                                                            | ocial<br>sons     On<br>request     Year     women<br>aged 15-44)     support<br>family plan       —     —     …     …     —       —     …     …     …     —                                                                                                                                                                                                                                                                                                                                                                                                                                                                                                                                                                                                                                                                                                                                                                                                                                                                                                                                                                                                                                                                                                                                                                                                                                                                                                                                                                                                                                                                                                                                                                                                                                                                                                                                                                                                                                                                                                                                            | incuite de                                                                                                                      | woman)         live births)           vrcent)         2010-2015         2010           12         2.5         210           9         1.7         16                            | Country or areawoman's<br>lifeNorthern Europe—DenmarkXEstoniaX                                                                                                                                                                                              | health health or incest ment rea                                                                                                                                                            | Social<br>IssonsOn<br>requestYearwon<br>aged 1———XX201015.XX201025.                                                                                                                                                             | 15-44)         family planning         Year           .         —         2010           .2         Direct         1988                                                                                                                                                                                                                                                                                                                                                                                                                                                                                                                                                                                                                                                                                                                                                                                                                                                                                                                                                                                                                                                                                                                                                                                                                                                                                                                                                                                                                                                                                                                                                                                                                                                                                                                                                                                                                                                                                             | methods<br>(percent)         nee<br>(percent)           78/75         7           78/72 <sup>4,9</sup> 70/56 <sup>4,9,20</sup> |                                                                                                                                |
| Less developed regions<br>Least developed countries<br>Africa                                                                            |                                                                                                                                                                                                                                                                                                                                                                                                                                                                                                                                                                                                                                                                                                                                                                                                                                                                                                                                                                                                                                                                                                       | <br><br>                                                                                                                                                                                                                                                                                                                                                                                                                                                                                                                                                                                                                                                                                                                                                                                                                                                                                                                                                                                                                                                                                                                                                                                                                                                                                                                                                                                                                                                                                                                                                                                                                                                                                                                                                                                                                                                                                                                                                                                                                                                                                                | 2010         62/56           2010         35/28           2010         31/25                                                    | 13         2.6         240           24         4.1         430           23         4.4         460                                                                            | Finland X<br>Iceland X<br>Ireland X<br>Latvia X                                                                                                                                                                                                             | X     X     X     X       X     X     X     X       X     X     X     X       -     -     -       X     X     X                                                                             | X         -         2010         23.           X         -         2010         10.           X         -         2010         14.           -         -         2010         4.           X         X         2010         15. | .4         Direct         1989/90           .5         Direct            .5         Direct         2004/05                                                                                                                                                                                                                                                                                                                                                                                                                                                                                                                                                                                                                                                                                                                                                                                                                                                                                                                                                                                                                                                                                                                                                                                                                                                                                                                                                                                                                                                                                                                                                                                                                                                                                                                                                                                                                                                                                                          | 77/75 <sup>9,21</sup><br><br>65/61 <sup>9</sup>                                                                                | 1.7         2           1.9         5           2.1         5           2.1         6           75.9.19         1.5         34 |
| Eastern Africa<br>Burundi<br>Comoros<br>Djibouti                                                                                         | X     X     X         X     X     X         X     X     X         X                                                                                                                                                                                                                                                                                                                                                                                                                                                                                                                                                                                                                                                                                                                                                                                                                                                                                                                                                                                                                                   | -         -          -           -         -           Direct           -         -           Direct           -         -           Direct                                                                                                                                                                                                                                                                                                                                                                                                                                                                                                                                                                                                                                                                                                                                                                                                                                                                                                                                                                                                                                                                                                                                                                                                                                                                                                                                                                                                                                                                                                                                                                                                                                                                                                                                                                                                                                                                                                                                                             | 2010         33/28           2010/11         22/18 <sup>1</sup> 2000         26/19           2006         18/17                 | 26         4.7             4.1         800            4.7         280            3.6         200                                                                                | Lithuania X<br>Norway X<br>Sweden X<br>United Kingdom <sup>22</sup> X                                                                                                                                                                                       | X     X     X     X       X     X     X     X       X     X     X     X       X     X     -     X                                                                                           | X         X         2010         9.           X         X         2010         16.           X         X         2010         20.           X         -         2010         14.                                                | 2         Direct         2005           .8         Direct         1996                                                                                                                                                                                                                                                                                                                                                                                                                                                                                                                                                                                                                                                                                                                                                                                                                                                                                                                                                                                                                                                                                                                                                                                                                                                                                                                                                                                                                                                                                                                                                                                                                                                                                                                                                                                                                                                                                                                                              | 51/33 <sup>4,9</sup> 18         88/82 <sup>9</sup> 75/65 <sup>9,20</sup> 84/84 <sup>9,23</sup>                                 | 35.9.19         1.5         8           1.9         7           1.9         4           1.9         12                         |
| Eritrea<br>Ethiopia<br>Kenya <sup>2</sup><br>Madagascar <sup>3</sup>                                                                     | X     X     X     X       X     X     X     X       X     X     X     X                                                                                                                                                                                                                                                                                                                                                                                                                                                                                                                                                                                                                                                                                                                                                                                                                                                                                                                                                                                                                               | Direct<br>Direct<br>Direct<br>Direct                                                                                                                                                                                                                                                                                                                                                                                                                                                                                                                                                                                                                                                                                                                                                                                                                                                                                                                                                                                                                                                                                                                                                                                                                                                                                                                                                                                                                                                                                                                                                                                                                                                                                                                                                                                                                                                                                                                                                                                                                                                                    | 2002         8/5           2010/11         29/27           2008/09         46/39           2008/09         40/28                | 294.2240253.8350264.6360194.5240                                                                                                                                                | Southern Europe—AlbaniaXAndorra³X                                                                                                                                                                                                                           |                                                                                                                                                                                             |                                                                                                                                                                                                                                 | . <u>– 2010</u><br>.2 Direct 2008/09<br>. No support                                                                                                                                                                                                                                                                                                                                                                                                                                                                                                                                                                                                                                                                                                                                                                                                                                                                                                                                                                                                                                                                                                                                                                                                                                                                                                                                                                                                                                                                                                                                                                                                                                                                                                                                                                                                                                                                                                                                                                | 66/50         13           69/10         13                                                                                    | 1.5            3         1.5         27                                                                                        |
| Malawi <sup>3</sup><br>Mauritius <sup>3</sup><br>Mozambique                                                                              | X     -     -     -       X     -     -     -       X     -     -     -       X     X     X     -                                                                                                                                                                                                                                                                                                                                                                                                                                                                                                                                                                                                                                                                                                                                                                                                                                                                                                                                                                                                     | Direct<br>Direct<br>Direct                                                                                                                                                                                                                                                                                                                                                                                                                                                                                                                                                                                                                                                                                                                                                                                                                                                                                                                                                                                                                                                                                                                                                                                                                                                                                                                                                                                                                                                                                                                                                                                                                                                                                                                                                                                                                                                                                                                                                                                                                                                                              | 2010         46/42 <sup>1</sup> 2002         76/39 <sup>4</sup> 2011         12/11 <sup>1</sup>                                 | 26         6.0         460           4 <sup>5</sup> 1.6         60            4.7         490                                                                                   | Bosnia and HerzegovinaXCroatiaXGreeceXHoly See-                                                                                                                                                                                                             | X     X     X     X       X     X     X     X       X     X     X     X       -     -     -                                                                                                 | X         X         2001         1.           X         X         2010         4.           X         X         2007         7.           -         -                                                                           | .7 Direct                                                                                                                                                                                                                                                                                                                                                                                                                                                                                                                                                                                                                                                                                                                                                                                                                                                                                                                                                                                                                                                                                                                                                                                                                                                                                                                                                                                                                                                                                                                                                                                                                                                                                                                                                                                                                                                                                                                                                                                                           | 36/11<br><br>76/46 <sup>4,9</sup>                                                                                              | 1.1         8           1.5         17           1.5         3                                                                 |
| Rwanda<br>Seychelles<br>Somalia <sup>3</sup><br>South Sudan                                                                              | X     X     X     -     -       X     X     X     X     X       X     -     -     -       X     -     -     -                                                                                                                                                                                                                                                                                                                                                                                                                                                                                                                                                                                                                                                                                                                                                                                                                                                                                                                                                                                         | -         -           Direct           -         -           Direct           -         -           Indirect              Direct                                                                                                                                                                                                                                                                                                                                                                                                                                                                                                                                                                                                                                                                                                                                                                                                                                                                                                                                                                                                                                                                                                                                                                                                                                                                                                                                                                                                                                                                                                                                                                                                                                                                                                                                                                                                                                                                                                                                                                        | 2006 15/1<br>2006 4/1 <sup>6</sup>                                                                                              | 19         5.3         340                 6.3         1 000                                                                                                                    | Italy     X       Malta <sup>24</sup> -       Montenegro     X       Portugal     X                                                                                                                                                                         | X         X         X         X           -         -         -         -         -           X         X         X         X         X           X         X         X         X         X | X         X         2010         10.           -         -              X         X         2010         6.           X         X         2010         9.                                                                       | . No support 1993<br>.3 Direct 2005/06                                                                                                                                                                                                                                                                                                                                                                                                                                                                                                                                                                                                                                                                                                                                                                                                                                                                                                                                                                                                                                                                                                                                                                                                                                                                                                                                                                                                                                                                                                                                                                                                                                                                                                                                                                                                                                                                                                                                                                              | 63/41 <sup>4,9,21</sup> 1:<br>86/46 <sup>9</sup><br>39/17<br>87/83 <sup>9</sup>                                                | 2 <sup>5,9,19</sup> 1.5 4<br>1.3 8<br>1.6 8<br>1.3 8                                                                           |
| Uganda <sup>2</sup><br>United Republic of Tanzania <sup>2</sup><br>Zambia<br>Zimbabwe                                                    | X     X     X     -     -       X     X     X     -     -       X     X     X     -     -       X     X     X     -     X       X     X     X     -     X       X     X     -     X     X                                                                                                                                                                                                                                                                                                                                                                                                                                                                                                                                                                                                                                                                                                                                                                                                                                                                                                             | Direct<br>Direct<br>X Direct<br>Direct                                                                                                                                                                                                                                                                                                                                                                                                                                                                                                                                                                                                                                                                                                                                                                                                                                                                                                                                                                                                                                                                                                                                                                                                                                                                                                                                                                                                                                                                                                                                                                                                                                                                                                                                                                                                                                                                                                                                                                                                                                                                  | 2011         30/26 <sup>1</sup> 2009/10         34/26           2007         41/27           2010/11         59/57 <sup>1</sup> | 5.9         310           25         5.5         460           27         6.3         440            3.1         570                                                            | San Marino³XSerbiaXSloveniaXSpainX                                                                                                                                                                                                                          | -     -     -       X     X     X       X     X     X       X     X     X       X     X     X                                                                                               | -         -             X         X         2010         10.           X         X         2009         11.           X         X         2010         11.                                                                      | .5 Direct 1994/95                                                                                                                                                                                                                                                                                                                                                                                                                                                                                                                                                                                                                                                                                                                                                                                                                                                                                                                                                                                                                                                                                                                                                                                                                                                                                                                                                                                                                                                                                                                                                                                                                                                                                                                                                                                                                                                                                                                                                                                                   |                                                                                                                                | 7         1.6         12           5,9,19         1.5         12           1.5         6                                       |
| Middle Africa<br>Angola <sup>3</sup><br>Cameroon<br>Central African Republic <sup>3</sup>                                                | X                                                                                                                                                                                                                                                                                                                                                                                                                                                                                                                                                                                                                                                                                                                                                                                                                                                                                                                                                                                                                                                                                                     | Direct<br>Direct<br>Direct                                                                                                                                                                                                                                                                                                                                                                                                                                                                                                                                                                                                                                                                                                                                                                                                                                                                                                                                                                                                                                                                                                                                                                                                                                                                                                                                                                                                                                                                                                                                                                                                                                                                                                                                                                                                                                                                                                                                                                                                                                                                              | 2010         19/8           2001         6/5           2011         23/14 <sup>1</sup> 2006         19/9                        | 26         5.2             5.1         450            4.3         690            4.4         890                                                                                | TFYR MacedoniaXWestern Europe—AustriaXBelgiumX                                                                                                                                                                                                              | X     X     X     X             X     X     X     X       X     X     X     X                                                                                                               | X         X         2010         11.                                                                                                                                                                                            | . <u> </u>                                                                                                                                                                                                                                                                                                                                                                                                                                                                                                                                                                                                                                                                                                                                                                                                                                                                                                                                                                                                                                                                                                                                                                                                                                                                                                                                                                                                                                                                                                                                                                                                                                                                                                                                                                                                                                                                                                                                                                                                          | <br>72/68 8<br>51/47 <sup>4,9</sup><br>75/73 <sup>9,20</sup>                                                                   | 1.4     10       1.7        1.3     4       1.8     8                                                                          |
| Chad<br>Congo <sup>3</sup><br>Dem. Republic of the Congo <sup>3</sup><br>Equatorial Guinea                                               | X                                                                                                                                                                                                                                                                                                                                                                                                                                                                                                                                                                                                                                                                                                                                                                                                                                                                                                                                                                                                                                                                                                     | Direct<br>Direct<br>Direct<br>Direct                                                                                                                                                                                                                                                                                                                                                                                                                                                                                                                                                                                                                                                                                                                                                                                                                                                                                                                                                                                                                                                                                                                                                                                                                                                                                                                                                                                                                                                                                                                                                                                                                                                                                                                                                                                                                                                                                                                                                                                                                                                                    | 2004         3/2           2011/12         45/201           2010         18/6                                                   | 21         5.7         1 100            4.4         560           24 <sup>7</sup> 5.5         540            5.0         240                                                    | FranceXGermanyXLiechtensteinX                                                                                                                                                                                                                               | X         X         X         X           X         X         X         X         X           X         X         X         -         -                                                     | X         X         2009         17.           X         X         2010         6.           -         -                                                                                                                        | .4         Direct         2004/05           .1         No support         1992            No support                                                                                                                                                                                                                                                                                                                                                                                                                                                                                                                                                                                                                                                                                                                                                                                                                                                                                                                                                                                                                                                                                                                                                                                                                                                                                                                                                                                                                                                                                                                                                                                                                                                                                                                                                                                                                                                                                                                |                                                                                                                                | <sup>19</sup> 2.0 8<br>1.5 7<br>                                                                                               |
| Gabon <sup>3</sup><br>Sao Tome and Principe <sup>3</sup><br>Northern Africa                                                              |                                                                                                                                                                                                                                                                                                                                                                                                                                                                                                                                                                                                                                                                                                                                                                                                                                                                                                                                                                                                                                                                                                       | Direct                                                                                                                                                                                                                                                                                                                                                                                                                                                                                                                                                                                                                                                                                                                                                                                                                                                                                                                                                                                                                                                                                                                                                                                                                                                                                                                                                                                                                                                                                                                                                                                                                                                                                                                                                                                                                                                                                                                                                                                                                                                                                                  | 2000 33/12                                                                                                                      | 28         3.2         230           38         3.5         70           15         2.8                                                                                         | LuxembourgXMonaco <sup>3</sup> XNetherlandsXSwitzerlandX                                                                                                                                                                                                    |                                                                                                                                                                                             | X         -             -         -              X         X         2010         9.           X         X         2010         7.                                                                                              |                                                                                                                                                                                                                                                                                                                                                                                                                                                                                                                                                                                                                                                                                                                                                                                                                                                                                                                                                                                                                                                                                                                                                                                                                                                                                                                                                                                                                                                                                                                                                                                                                                                                                                                                                                                                                                                                                                                                                                                                                     | <br>69/67 <sup>9</sup><br>82/78 <sup>9,21</sup>                                                                                | 1.7     20           1.8     6       1.5     8                                                                                 |
| Algeria<br>Egypt<br>Libya<br>Morocco                                                                                                     |                                                                                                                                                                                                                                                                                                                                                                                                                                                                                                                                                                                                                                                                                                                                                                                                                                                                                                                                                                                                                                                                                                       | Direct                                                                                                                                                                                                                                                                                                                                                                                                                                                                                                                                                                                                                                                                                                                                                                                                                                                                                                                                                                                                                                                                                                                                                                                                                                                                                                                                                                                                                                                                                                                                                                                                                                                                                                                                                                                                                                                                                                                                                                                                                                                                                                  | 2008         60/58           ort         1995         45/26                                                                     | 2.1         97           12         2.6         66            2.4         58           12         2.2         100                                                               | Latin America and the Caribbean—Caribbean—Antigua and Barbuda³X                                                                                                                                                                                             |                                                                                                                                                                                             |                                                                                                                                                                                                                                 |                                                                                                                                                                                                                                                                                                                                                                                                                                                                                                                                                                                                                                                                                                                                                                                                                                                                                                                                                                                                                                                                                                                                                                                                                                                                                                                                                                                                                                                                                                                                                                                                                                                                                                                                                                                                                                                                                                                                                                                                                     | 53/51 <sup>9</sup>                                                                                                             | 2.2<br>                                                                                                                        |
| Sudan<br>Tunisia<br>Southern Africa                                                                                                      |                                                                                                                                                                                                                                                                                                                                                                                                                                                                                                                                                                                                                                                                                                                                                                                                                                                                                                                                                                                                                                                                                                       | Direct<br>X X 2009 5.5 Direct<br>                                                                                                                                                                                                                                                                                                                                                                                                                                                                                                                                                                                                                                                                                                                                                                                                                                                                                                                                                                                                                                                                                                                                                                                                                                                                                                                                                                                                                                                                                                                                                                                                                                                                                                                                                                                                                                                                                                                                                                                                                                                                       | 2010         9/ <sup>8</sup> 2006         60/52 <sup>4</sup> 2010         62/61                                                 | 29 <sup>1,8</sup> 730            1.9         56           14         2.5                                                                                                        | BahamasXBarbadosXCubaXDominicaX                                                                                                                                                                                                                             | X         X         X         X           X         X         X         X         X                                                                                                         | <br>X<br>X X 2010 28.<br>                                                                                                                                                                                                       | . Direct 1987                                                                                                                                                                                                                                                                                                                                                                                                                                                                                                                                                                                                                                                                                                                                                                                                                                                                                                                                                                                                                                                                                                                                                                                                                                                                                                                                                                                                                                                                                                                                                                                                                                                                                                                                                                                                                                                                                                                                                                                                       | 62/60 <sup>9</sup> 55/53 <sup>9</sup> 73/72 <sup>9</sup> 50/48 <sup>9</sup>                                                    | 1.9     47       1.6     51       1.5     73                                                                                   |
| Botswana<br>Lesotho<br>Namibia<br>South Africa                                                                                           | X     -     -     -       X     X     X     X       X     X     X     X                                                                                                                                                                                                                                                                                                                                                                                                                                                                                                                                                                                                                                                                                                                                                                                                                                                                                                                                                                                                                               | X X 2010 5.7 Direct                                                                                                                                                                                                                                                                                                                                                                                                                                                                                                                                                                                                                                                                                                                                                                                                                                                                                                                                                                                                                                                                                                                                                                                                                                                                                                                                                                                                                                                                                                                                                                                                                                                                                                                                                                                                                                                                                                                                                                                                                                                                                     | 2009/10         47/46           2006/07         55/54           2003/04         60/60                                           | 2.6         160           23         3.1         620           21         3.1         200           14         2.4         300                                                  | Dominican Republic24-GrenadaXHaiti <sup>3</sup> XJamaica2X                                                                                                                                                                                                  | X X<br><br>X X                                                                                                                                                                              |                                                                                                                                                                                                                                 | Direct         1990           Direct         2005/06           Direct         2002/03                                                                                                                                                                                                                                                                                                                                                                                                                                                                                                                                                                                                                                                                                                                                                                                                                                                                                                                                                                                                                                                                                                                                                                                                                                                                                                                                                                                                                                                                                                                                                                                                                                                                                                                                                                                                                                                                                                                               |                                                                                                                                | 2.2 24                                                                                                                         |
| Swaziland<br>Western Africa<br>Benin<br>Burkina Faso                                                                                     |                                                                                                                                                                                                                                                                                                                                                                                                                                                                                                                                                                                                                                                                                                                                                                                                                                                                                                                                                                                                                                                                                                       | Direct<br>Direct<br>Direct<br>Direct                                                                                                                                                                                                                                                                                                                                                                                                                                                                                                                                                                                                                                                                                                                                                                                                                                                                                                                                                                                                                                                                                                                                                                                                                                                                                                                                                                                                                                                                                                                                                                                                                                                                                                                                                                                                                                                                                                                                                                                                                                                                    | 2010         15/10           2006         17/6                                                                                  | 13 <sup>7</sup> 3.2         320           25         5.2            27         5.1         350            5.8         300                                                       | Saint Kitts and Nevis²XSaint LuciaXSt. Vincent and the GrenadinesXTrinidad and Tobago²X                                                                                                                                                                     | X     X     X     -       X     X     X     -       X     X     X     -       X     X     X     X                                                                                           |                                                                                                                                                                                                                                 | D' / 1004                                                                                                                                                                                                                                                                                                                                                                                                                                                                                                                                                                                                                                                                                                                                                                                                                                                                                                                                                                                                                                                                                                                                                                                                                                                                                                                                                                                                                                                                                                                                                                                                                                                                                                                                                                                                                                                                                                                                                                                                           | 41/37 <sup>9</sup> 47/46 <sup>9</sup> 58/56 <sup>9</sup> 43/38                                                                 | <br>1.9 35                                                                                                                     |
| Cape Verde<br>Côte d'Ivoire<br>Gambia <sup>2</sup><br>Ghana                                                                              | X X X X X X X X X X X X X X X X X X X                                                                                                                                                                                                                                                                                                                                                                                                                                                                                                                                                                                                                                                                                                                                                                                                                                                                                                                                                                                                                                                                 | X         X           Direct           -         -           Direct           -         -           Direct                                                                                                                                                                                                                                                                                                                                                                                                                                                                                                                                                                                                                                                                                                                                                                                                                                                                                                                                                                                                                                                                                                                                                                                                                                                                                                                                                                                                                                                                                                                                                                                                                                                                                                                                                                                                                                                                                                                                                                                              | 2005         61/57           2006         13/8           2001         18/13                                                     | 17         2.3         79            4.2         400            4.7         360                                                                                                 | Central America—BelizeXCosta RicaX                                                                                                                                                                                                                          | _         _         _         _         _         _         _         _         _         _         _         _         _         _                                                         | <br>X<br>2010 6.                                                                                                                                                                                                                | . – 2010<br>. Direct 2006<br>.9 Direct 2010                                                                                                                                                                                                                                                                                                                                                                                                                                                                                                                                                                                                                                                                                                                                                                                                                                                                                                                                                                                                                                                                                                                                                                                                                                                                                                                                                                                                                                                                                                                                                                                                                                                                                                                                                                                                                                                                                                                                                                         | 69/64         12           34/31 <sup>9</sup> 82/80                                                                            | 2.4            2.7         53           1.8         40                                                                         |
| Guinea<br>Guinea-Bissau <sup>3</sup><br>Liberia                                                                                          | x     x     x     x     x       x     -     -     -       x     x     x     x                                                                                                                                                                                                                                                                                                                                                                                                                                                                                                                                                                                                                                                                                                                                                                                                                                                                                                                                                                                                                         | Direct<br>Direct<br>Direct<br>Direct                                                                                                                                                                                                                                                                                                                                                                                                                                                                                                                                                                                                                                                                                                                                                                                                                                                                                                                                                                                                                                                                                                                                                                                                                                                                                                                                                                                                                                                                                                                                                                                                                                                                                                                                                                                                                                                                                                                                                                                                                                                                    | 2005         9/4           2010         14/           2007         11/10                                                        | 22         5.0         610            4.9         790           36         5.0         770                                                                                      | El Salvador <sup>24</sup> -GuatemalaXHonduras <sup>25</sup> XMexico <sup>26</sup> X                                                                                                                                                                         |                                                                                                                                                                                             |                                                                                                                                                                                                                                 | . Direct 2005/06<br>.05 Direct 2006                                                                                                                                                                                                                                                                                                                                                                                                                                                                                                                                                                                                                                                                                                                                                                                                                                                                                                                                                                                                                                                                                                                                                                                                                                                                                                                                                                                                                                                                                                                                                                                                                                                                                                                                                                                                                                                                                                                                                                                 |                                                                                                                                |                                                                                                                                |
| Mali <sup>3</sup><br>Mauritania <sup>3</sup><br>Niger<br>Nigeria <sup>10</sup>                                                           | X         -         -         -           X         X         X         -         X                                                                                                                                                                                                                                                                                                                                                                                                                                                                                                                                                                                                                                                                                                                                                                                                                                                                                                                                                                                                                   | Direct<br>Direct<br>Direct<br>Direct                                                                                                                                                                                                                                                                                                                                                                                                                                                                                                                                                                                                                                                                                                                                                                                                                                                                                                                                                                                                                                                                                                                                                                                                                                                                                                                                                                                                                                                                                                                                                                                                                                                                                                                                                                                                                                                                                                                                                                                                                                                                    | 2007         9/8 <sup>4</sup> 2006         11/5           2011         14/9                                                     | 28         6.1         540            4.4         510           16         6.9         590           19 <sup>7</sup> 5.4         630                                            | Nicaragua <sup>24</sup> -       Panama     X       South America     —       Argentina     X                                                                                                                                                                | X X                                                                                                                                                                                         |                                                                                                                                                                                                                                 | . Direct 2006/07<br>Direct 2009<br>. <u> </u>                                                                                                                                                                                                                                                                                                                                                                                                                                                                                                                                                                                                                                                                                                                                                                                                                                                                                                                                                                                                                                                                                                                                                                                                                                                                                                                                                                                                                                                                                                                                                                                                                                                                                                                                                                                                                                                                                                                                                                       | 72/69         8           52/49            76/69         9           79/70 <sup>9</sup>                                        | 35     2.5     95       2.4     92       2.1        2.2     77                                                                 |
| Senegal<br>Sierra Leone <sup>2</sup><br>Togo<br>Asia                                                                                     | X X X                                                                                                                                                                                                                                                                                                                                                                                                                                                                                                                                                                                                                                                                                                                                                                                                                                                                                                                                                                                                                                                                                                 | Direct<br>Direct<br>Direct                                                                                                                                                                                                                                                                                                                                                                                                                                                                                                                                                                                                                                                                                                                                                                                                                                                                                                                                                                                                                                                                                                                                                                                                                                                                                                                                                                                                                                                                                                                                                                                                                                                                                                                                                                                                                                                                                                                                                                                                                                                                              | 2008 8/6                                                                                                                        | 4.6         370           28         4.7         890           31 <sup>1,7</sup> 3.9         300           11         2.2         150                                           | Bolivia (Plurinational State of)XBrazilXChile24-                                                                                                                                                                                                            | X         X         -         -           -         -         X         -         -           -         -         X         -         -                                                     | <br><br>2005 0.                                                                                                                                                                                                                 | Direct         2008           Direct         2006           5         Direct         2006                                                                                                                                                                                                                                                                                                                                                                                                                                                                                                                                                                                                                                                                                                                                                                                                                                                                                                                                                                                                                                                                                                                                                                                                                                                                                                                                                                                                                                                                                                                                                                                                                                                                                                                                                                                                                                                                                                                           | 61/34         20           80/77         6           64/ <sup>27</sup> 79/73         8                                         |                                                                                                                                |
| Eastern Asia<br>China<br>Dem. People's Rep. of Korea                                                                                     | X     X     X     X     X       X     X     X     X     X                                                                                                                                                                                                                                                                                                                                                                                                                                                                                                                                                                                                                                                                                                                                                                                                                                                                                                                                                                                                                                             | Image: Constraint of the second sec | 2010 83/81                                                                                                                      | 4         1.6             1.6         37            2.0         81                                                                                                              | EcuadorXGuyanaXParaguayX                                                                                                                                                                                                                                    | X X<br>X X X X X                                                                                                                                                                            | <br><br>X X 2007 12.<br>                                                                                                                                                                                                        | . Direct 2008                                                                                                                                                                                                                                                                                                                                                                                                                                                                                                                                                                                                                                                                                                                                                                                                                                                                                                                                                                                                                                                                                                                                                                                                                                                                                                                                                                                                                                                                                                                                                                                                                                                                                                                                                                                                                                                                                                                                                                                                       | 73/59     7       43/40     29       79/70 <sup>9</sup> 9                                                                      | 5     2.4     110       0     2.2     280       5 <sup>5,9</sup> 2.9     99                                                    |
| Japan <sup>11</sup><br>Mongolia<br>Republic of Korea<br>South-central Asia                                                               | X     X     -     X     -       X     X     X     X     X       X     X     X     X     X                                                                                                                                                                                                                                                                                                                                                                                                                                                                                                                                                                                                                                                                                                                                                                                                                                                                                                                                                                                                             | X         -         2009         9.2 <sup>12</sup> Indirect           X         X         2010         16.9         Direct           -         -           Direct                                                                                                                                                                                                                                                                                                                                                                                                                                                                                                                                                                                                                                                                                                                                                                                                                                                                                                                                                                                                                                                                                                                                                                                                                                                                                                                                                                                                                                                                                                                                                                                                                                                                                                                                                                                                                                                                                                                                       | 2008 55/50                                                                                                                      | 1.4         5           14 <sup>5</sup> 2.4         63            1.4         16            2.6                                                                                 | PeruXSurinameXUruguayXVenezuela (Bolivarian Rep. of)X                                                                                                                                                                                                       | X X X -                                                                                                                                                                                     |                                                                                                                                                                                                                                 | Direct         2010           Indirect         2006           Direct         2004           Direct         1998                                                                                                                                                                                                                                                                                                                                                                                                                                                                                                                                                                                                                                                                                                                                                                                                                                                                                                                                                                                                                                                                                                                                                                                                                                                                                                                                                                                                                                                                                                                                                                                                                                                                                                                                                                                                                                                                                                     | 74/50         7           46/45            77/75 <sup>6,20,27</sup> 70/62         15                                           | 2.4         67           2.3         130           2.0         29           25         2.4         92                          |
| Afghanistan<br>Bangladesh<br>Bhutan                                                                                                      | X         -         -         -         -         -         -         -         -         -         -         -         -         -         -         -         -         -         -         -         -         -         -         -         -         -         -         -         -         -         -         -         -         -         -         -         -         -         -         -         -         -         -         -         -         -         -         -         -         -         -         -         -         -         -         -         -         -         -         -         -         -         -         -         -         -         -         -         -         -         -         -         -         -         -         -         -         -         -         -         -         -         -         -         -         -         -         -         -         -         -         -         -         -         -         -         -         -         -         -         -         -         -         -         -         -         - | Direct<br>2000 4.0 Direct<br>Direct                                                                                                                                                                                                                                                                                                                                                                                                                                                                                                                                                                                                                                                                                                                                                                                                                                                                                                                                                                                                                                                                                                                                                                                                                                                                                                                                                                                                                                                                                                                                                                                                                                                                                                                                                                                                                                                                                                                                                                                                                                                                     | 2011/12         61/52 <sup>1</sup> 2010         66/65                                                                           | 6.0         460           12 <sup>1</sup> 2.2         240           12 <sup>7</sup> 2.3         180                                                                             | Northern America—CanadaXUnited States of AmericaX                                                                                                                                                                                                           | X     X     X     X     X       X     X     X     X     X                                                                                                                                   | —         …         …           X         X         2009         13.           X         X         2008         19.                                                                                                             | .6 Direct 2006/08                                                                                                                                                                                                                                                                                                                                                                                                                                                                                                                                                                                                                                                                                                                                                                                                                                                                                                                                                                                                                                                                                                                                                                                                                                                                                                                                                                                                                                                                                                                                                                                                                                                                                                                                                                                                                                                                                                                                                                                                   |                                                                                                                                | 2.0         20           1.7         12           7 <sup>5,9</sup> 2.1         21                                              |
| India<br>Iran (Islamic Republic of) <sup>3</sup><br>Kazakhstan<br>Kyrgyzstan                                                             | X     X     X     X     X       X     -     -     -     -       X     X     X     X     X       X     X     X     X     X       X     X     X     X     X       X     X     X     X     X                                                                                                                                                                                                                                                                                                                                                                                                                                                                                                                                                                                                                                                                                                                                                                                                                                                                                                             | X         -         2010         2.2         Direct           -         -           No support           X         X         2010         27.4         Indirect           X         X         2010         10.8         Direct                                                                                                                                                                                                                                                                                                                                                                                                                                                                                                                                                                                                                                                                                                                                                                                                                                                                                                                                                                                                                                                                                                                                                                                                                                                                                                                                                                                                                                                                                                                                                                                                                                                                                                                                                                                                                                                                          | 2006 51/49<br>2005/06 48/46                                                                                                     | 21         2.5         200            1.6         21            2.5         51            2.6         71                                                                        | Oceania     —       Australia/New Zealand     —       Australia     X       New Zealand     X                                                                                                                                                               |                                                                                                                                                                                             | · · · · · · · · · · · · · · · · · ·                                                                                                                                                                                             |                                                                                                                                                                                                                                                                                                                                                                                                                                                                                                                                                                                                                                                                                                                                                                                                                                                                                                                                                                                                                                                                                                                                                                                                                                                                                                                                                                                                                                                                                                                                                                                                                                                                                                                                                                                                                                                                                                                                                                                                                     | 59/55         1           70/67         10           72/68 <sup>9</sup> 75/72 <sup>4,9</sup>                                   | ) 2.0                                                                                                                          |
| Maldives<br>Nepal<br>Pakistan <sup>14</sup><br>Sri Lanka                                                                                 | X     X     -     -     -       X     X     X     X     X       X     X     X     -     -       X     -     -     -       X     -     -     -                                                                                                                                                                                                                                                                                                                                                                                                                                                                                                                                                                                                                                                                                                                                                                                                                                                                                                                                                         | -           Direct           X         X         2005         5.0         Direct           -         -           Direct           -         -           Direct                                                                                                                                                                                                                                                                                                                                                                                                                                                                                                                                                                                                                                                                                                                                                                                                                                                                                                                                                                                                                                                                                                                                                                                                                                                                                                                                                                                                                                                                                                                                                                                                                                                                                                                                                                                                                                                                                                                                          | 2009         35/27           2011         50/43           2006/07         30/22           2006/07         68/53 <sup>1,15</sup> | 29         1.7         60           27         2.6         170           25         3.2         260           7 <sup>15</sup> 2.2         35                                    | Melanesia     —       Fiji <sup>2</sup> X       Papua New Guinea     X                                                                                                                                                                                      | <br>X X X X                                                                                                                                                                                 | 2010 18.<br><br>X<br>                                                                                                                                                                                                           | . —                                                                                                                                                                                                                                                                                                                                                                                                                                                                                                                                                                                                                                                                                                                                                                                                                                                                                                                                                                                                                                                                                                                                                                                                                                                                                                                                                                                                                                                                                                                                                                                                                                                                                                                                                                                                                                                                                                                                                                                                                 |                                                                                                                                | 2.1         15           3.6            2.6         26           3.8         230                                               |
| Tajikistan<br>Turkmenistan<br>Uzbekistan<br>South-eastern Asia                                                                           |                                                                                                                                                                                                                                                                                                                                                                                                                                                                                                                                                                                                                                                                                                                                                                                                                                                                                                                                                                                                                                                                                                       | X         X         2009         6.1         Direct           X         X         2009         9.4         Indirect           X         X         2010         5.6         Direct                                                                                                                                                                                                                                                                                                                                                                                                                                                                                                                                                                                                                                                                                                                                                                                                                                                                                                                                                                                                                                                                                                                                                                                                                                                                                                                                                                                                                                                                                                                                                                                                                                                                                                                                                                                                                                                                                                                       | 2007 37/32<br>2000 62/45 <sup>4</sup><br>2006 65/59<br>2010 62/56                                                               | 3.2         65           10         2.3         67            2.3         28           14         2.1                                                                           | Solomon IslandsXVanuatuXMicronesia—KiribatiX                                                                                                                                                                                                                | X X<br>                                                                                                                                                                                     | <br>                                                                                                                                                                                                                            |                                                                                                                                                                                                                                                                                                                                                                                                                                                                                                                                                                                                                                                                                                                                                                                                                                                                                                                                                                                                                                                                                                                                                                                                                                                                                                                                                                                                                                                                                                                                                                                                                                                                                                                                                                                                                                                                                                                                                                                                                     | 35/27 11<br>                                                                                                                   | 3.7 110<br>2.6                                                                                                                 |
| Brunei Darussalam<br>Cambodia<br>Indonesia                                                                                               |                                                                                                                                                                                                                                                                                                                                                                                                                                                                                                                                                                                                                                                                                                                                                                                                                                                                                                                                                                                                                                                                                                       | No suppo<br>X X Direct<br>Direct                                                                                                                                                                                                                                                                                                                                                                                                                                                                                                                                                                                                                                                                                                                                                                                                                                                                                                                                                                                                                                                                                                                                                                                                                                                                                                                                                                                                                                                                                                                                                                                                                                                                                                                                                                                                                                                                                                                                                                                                                                                                        | ort<br>2010/11 51/35 <sup>1</sup><br>2007 61/57                                                                                 | 2.024242.4250132.1220                                                                                                                                                           | Marshall IslandsXMicronesia (Federated States of)XNauru2X                                                                                                                                                                                                   | <br><br>X X                                                                                                                                                                                 |                                                                                                                                                                                                                                 | . Direct 2000<br>. Direct 2007<br>. Direct<br>. Direct 2007                                                                                                                                                                                                                                                                                                                                                                                                                                                                                                                                                                                                                                                                                                                                                                                                                                                                                                                                                                                                                                                                                                                                                                                                                                                                                                                                                                                                                                                                                                                                                                                                                                                                                                                                                                                                                                                                                                                                                         | 45/42 8<br><br>36/23 <sup>1</sup>                                                                                              |                                                                                                                                |
| Lao People's Dem. Republic<br>Malaysia<br>Myanmar<br>Philippines <sup>3</sup>                                                            | X     X     -     -       X     X     X     -       X     -     -       X     -     -       X     -     -       X     -     -       X     -     -       X     -     -                                                                                                                                                                                                                                                                                                                                                                                                                                                                                                                                                                                                                                                                                                                                                                                                                                                                                                                                 | Direct<br>Direct<br>Direct<br>Direct                                                                                                                                                                                                                                                                                                                                                                                                                                                                                                                                                                                                                                                                                                                                                                                                                                                                                                                                                                                                                                                                                                                                                                                                                                                                                                                                                                                                                                                                                                                                                                                                                                                                                                                                                                                                                                                                                                                                                                                                                                                                    | 2005         38/35           2004         49/32 <sup>4,16</sup> 2009/10         46/46 <sup>9</sup> 2011         49/36           | 27         2.5         470            2.6         29            1.9         200            3.1         99                                                                       | Palau     X       Polynesia     —       Cook Islands     X       Niue     X                                                                                                                                                                                 |                                                                                                                                                                                             |                                                                                                                                                                                                                                 | . Direct 2003<br>. – .<br>. Direct 1999<br>. Direct                                                                                                                                                                                                                                                                                                                                                                                                                                                                                                                                                                                                                                                                                                                                                                                                                                                                                                                                                                                                                                                                                                                                                                                                                                                                                                                                                                                                                                                                                                                                                                                                                                                                                                                                                                                                                                                                                                                                                                 | 33/30 <sup>9</sup>                                                                                                             | ··· ·· ·· ·· ·· ·· ·· ·· ·· ·· ·· ·· ··                                                                                        |
| Singapore<br>Thailand<br>Timor-Leste<br>Viet Nam                                                                                         | X     X     X     X     X       X     X     X     X     X       X     -     -     -       X     X     X     X                                                                                                                                                                                                                                                                                                                                                                                                                                                                                                                                                                                                                                                                                                                                                                                                                                                                                                                                                                                         | X         X         2010         10.8         Direct           -         -           Direct           -         -           Direct           X         X           Direct                                                                                                                                                                                                                                                                                                                                                                                                                                                                                                                                                                                                                                                                                                                                                                                                                                                                                                                                                                                                                                                                                                                                                                                                                                                                                                                                                                                                                                                                                                                                                                                                                                                                                                                                                                                                                                                                                                                               | 1997         62/55 <sup>4,9</sup> 2009         80/78           2009/10         22/21           2010/11         78/60            | 1.4         3            1.5         48           32         5.9         300           4 <sup>7</sup> 1.7         59                                                            | Samoa²XTongaXTuvaluX                                                                                                                                                                                                                                        |                                                                                                                                                                                             |                                                                                                                                                                                                                                 | Direct 2009<br>Direct<br>Direct 2007                                                                                                                                                                                                                                                                                                                                                                                                                                                                                                                                                                                                                                                                                                                                                                                                                                                                                                                                                                                                                                                                                                                                                                                                                                                                                                                                                                                                                                                                                                                                                                                                                                                                                                                                                                                                                                                                                                                                                                                | 29/27 48<br><br>31/22 24                                                                                                       | 3 3.8<br>3.8 110                                                                                                               |
| Western Asia<br>Armenia<br>Azerbaijan<br>Bahrain                                                                                         | -     -     -     -       X     X     X     X       X     X     X     X                                                                                                                                                                                                                                                                                                                                                                                                                                                                                                                                                                                                                                                                                                                                                                                                                                                                                                                                                                                                                               | -         -         .         -           X         X         2010         16.9         Indirect           X         X         2010         11.4         Direct           X         X         2002         11.1         Direct                                                                                                                                                                                                                                                                                                                                                                                                                                                                                                                                                                                                                                                                                                                                                                                                                                                                                                                                                                                                                                                                                                                                                                                                                                                                                                                                                                                                                                                                                                                                                                                                                                                                                                                                                                                                                                                                          | 2010         58/38           2010         55/27 <sup>1</sup> 2006         51/13           1995         62/31 <sup>17</sup>      | 17         2.8             1.7         30           15         2.1         43            2.4         20                                                                         | Notes:<br>This wall chart presents most up-to-date                                                                                                                                                                                                          | (34 in Africa, 9 in Asia, 5 in Oceania                                                                                                                                                      |                                                                                                                                                                                                                                 |                                                                                                                                                                                                                                                                                                                                                                                                                                                                                                                                                                                                                                                                                                                                                                                                                                                                                                                                                                                                                                                                                                                                                                                                                                                                                                                                                                                                                                                                                                                                                                                                                                                                                                                                                                                                                                                                                                                                                                                                                     | <sup>15</sup> Excluding the N                                                                                                  | orthern Province.                                                                                                              |
| Cyprus<br>Georgia<br>Iraq                                                                                                                | x         x         x         x         x         x         x         x         x         x         x         x         x         x         x         x         x         x         x         x         x         x         x         x         x         x         x         x         x         x         x         x         x         x         x         x         x         x         x         x         x         x         x         x         x         x         x         x         x         x         x         x         x         x         x         x         x         x         x         x         x         x         x         x         x         x         x         x         x         x         x         x         x         x         x         x         x         x         x         x         x         x         x         x         x         x         x         x         x         x         x         x         x         x         x         x         x         x         x         x         x         x         x         x         x         x         x | -         -           Direct           X         X         2010         26.5         Direct           -         -           Direct                                                                                                                                                                                                                                                                                                                                                                                                                                                                                                                                                                                                                                                                                                                                                                                                                                                                                                                                                                                                                                                                                                                                                                                                                                                                                                                                                                                                                                                                                                                                                                                                                                                                                                                                                                                                                                                                                                                                                                      |                                                                                                                                 | 1.5         10           16 <sup>5,9</sup> 1.5         67            4.5         63                                                                                             | information on legal grounds on which abortion<br>is permitted, as well as estimates of induced<br>abortion rate and some related indicators, in 196<br>countries, including all 193 Member States and 3<br>non-member States (Cook Islands, the Holy See a | United Nations General Assembly re<br>5 59/209, 59/210, 60/33, 62/97, 64/L.55                                                                                                               | solutions<br>and 67/L.43.<br>not shown for                                                                                                                                                                                      | ain to a non-standard definition of<br>d for family planning.<br>ty measured, in part, with question on                                                                                                                                                                                                                                                                                                                                                                                                                                                                                                                                                                                                                                                                                                                                                                                                                                                                                                                                                                                                                                                                                                                                                                                                                                                                                                                                                                                                                                                                                                                                                                                                                                                                                                                                                                                                                                                                                                             | <sup>17</sup> Data pertain to                                                                                                  | Peninsular Malaysia.<br>nationals of the country.<br>a population subgroup.                                                    |
| Israel<br>Jordan<br>Kuwait<br>Lebanon                                                                                                    | X     X     X     -     X       X     X     X     -     X       X     X     X     -     X       X     -     -     -                                                                                                                                                                                                                                                                                                                                                                                                                                                                                                                                                                                                                                                                                                                                                                                                                                                                                                                                                                                   | -         2010         12.5         Indirect           -         -           Direct           -         -           Direct           -         -           Direct           -         -           Direct                                                                                                                                                                                                                                                                                                                                                                                                                                                                                                                                                                                                                                                                                                                                                                                                                                                                                                                                                                                                                                                                                                                                                                                                                                                                                                                                                                                                                                                                                                                                                                                                                                                                                                                                                                                                                                                                                                | 2009 59/41<br>1999 52/39 <sup>9,17</sup><br>2004 58/34                                                                          | 2.9         7           13         2.9         63            2.3         14            1.8         25                                                                           | Niue) of the United Nations.<br>The designations employed and the presentation<br>of the material in this wall chart do not imply the<br>expression of any opinion whatsoever on the par<br>of the Secretariat of the United Nations concerni               | n 100,000 inhabitants in 2010.<br>e A cross (X) indicates that abortion is<br>rt A hyphen (-) indicates that abortion                                                                       | permitted.<br>Bata perti                                                                                                                                                                                                        | of contraception instead of ever use o<br>ion.<br>ain to pre-secession Sudan, including                                                                                                                                                                                                                                                                                                                                                                                                                                                                                                                                                                                                                                                                                                                                                                                                                                                                                                                                                                                                                                                                                                                                                                                                                                                                                                                                                                                                                                                                                                                                                                                                                                                                                                                                                                                                                                                                                                                             | <sup>20</sup> Data pertain to<br>current use of con                                                                            | · ·                                                                                                                            |
| Oman<br>Qatar<br>Saudi Arabia<br>Syrian Arab Republic <sup>3</sup>                                                                       | X     -     -     X       X     X     X     -     X       X     X     X     -     -       X     X     X     -     -       X     -     -     -     -                                                                                                                                                                                                                                                                                                                                                                                                                                                                                                                                                                                                                                                                                                                                                                                                                                                                                                                                                   | Direct<br>2005 1.1 No suppo<br>No suppo<br>Direct                                                                                                                                                                                                                                                                                                                                                                                                                                                                                                                                                                                                                                                                                                                                                                                                                                                                                                                                                                                                                                                                                                                                                                                                                                                                                                                                                                                                                                                                                                                                                                                                                                                                                                                                                                                                                                                                                                                                                                                                                                                       | 1998         43/32 <sup>17</sup> ort         2007         24/ <sup>9,17</sup> 2006         58/43                                | 2.1         32            2.2         7            2.6         24            2.8         70                                                                                     | the legal status of any country, territory, city<br>or area or of its authorities, or concerning the<br>delimitation of its frontiers or boundaries.<br>The designations "more developed regions", "les                                                     | Two dots () indicate that data are r<br>An em dash (—) indicates that the it<br>applicable.                                                                                                 | rem is not 10 Nigeria h                                                                                                                                                                                                         | ain to a non-standard age or marital<br>ıp.<br>ıas two laws on abortion: one for<br>rn states and one for the southern                                                                                                                                                                                                                                                                                                                                                                                                                                                                                                                                                                                                                                                                                                                                                                                                                                                                                                                                                                                                                                                                                                                                                                                                                                                                                                                                                                                                                                                                                                                                                                                                                                                                                                                                                                                                                                                                                              | contraceptive reas                                                                                                             | cases of sterilization for non-<br>ions.<br>ortion law of England, Wales                                                       |
| Turkey<br>United Arab Emirates<br>Yemen<br>Europe                                                                                        | X     X     X     X     X       X     X     X     -     -       X     -     -     -                                                                                                                                                                                                                                                                                                                                                                                                                                                                                                                                                                                                                                                                                                                                                                                                                                                                                                                                                                                                                   | X         X         2008         15.1         Direct           -         -           No support           -         -           Direct                                                                                                                                                                                                                                                                                                                                                                                                                                                                                                                                                                                                                                                                                                                                                                                                                                                                                                                                                                                                                                                                                                                                                                                                                                                                                                                                                                                                                                                                                                                                                                                                                                                                                                                                                                                                                                                                                                                                                                  | ort 1995 28/24 <sup>17</sup>                                                                                                    | 6     2.0     20        1.7     12        4.9     200       9     1.6     15                                                                                                    | developed regions", "developed countries" and<br>"developing countries" are intended for statistic<br>convenience and do not necessarily express a<br>judgment about the stage reached by a particula<br>country or area in the development process. The    | al <sup>1</sup> Preliminary data.                                                                                                                                                           | be perform<br>addition, in<br>Illow abortion v. Bourne is                                                                                                                                                                       | n laws specifically allow abortion to<br>ned to save the life of a woman. In<br>n the southern states, the decision of R.<br>s applied, which allows abortion to be<br>on grounds of preserving physical and                                                                                                                                                                                                                                                                                                                                                                                                                                                                                                                                                                                                                                                                                                                                                                                                                                                                                                                                                                                                                                                                                                                                                                                                                                                                                                                                                                                                                                                                                                                                                                                                                                                                                                                                                                                                        | <sup>23</sup> Excluding North<br><sup>24</sup> Laws on abortic<br>all grounds on wh                                            | n have been amended to remove<br>ich abortion might be performed                                                               |
| Eastern Europe<br>Belarus<br>Bulgaria                                                                                                    | -     -     -     -       X     X     X     X     X       X     X     X     X     X                                                                                                                                                                                                                                                                                                                                                                                                                                                                                                                                                                                                                                                                                                                                                                                                                                                                                                                                                                                                                   | -         -           -           X         X         2010         14.7         Direct           X         X         2010         19.7         Indirect                                                                                                                                                                                                                                                                                                                                                                                                                                                                                                                                                                                                                                                                                                                                                                                                                                                                                                                                                                                                                                                                                                                                                                                                                                                                                                                                                                                                                                                                                                                                                                                                                                                                                                                                                                                                                                                                                                                                                 | 2010         74/57           2005         73/56           1997/98         63/40 <sup>4,9</sup>                                  | 9         1.5             1.5         4           30 <sup>5,9,19</sup> 1.5         11                                                                                           | term "country" as used in this wall chart also<br>refers, as appropriate, to territories or areas.<br>The more developed regions comprise all regions<br>of Europe plus Northern America, Australia,<br>New Zealand and Japan. Countries in the more        | or are governed by general principle<br>legislation which allow abortion to l                                                                                                               | es of criminal mental hea<br>be performed the performed cessity. In or social rea<br>urne or local to abortion                                                                                                                  | alth.<br>In the law allows abortion for economic<br>asons, it provides no specific reference<br>In performed on grounds of mental<br>because of foetal impairment.                                                                                                                                                                                                                                                                                                                                                                                                                                                                                                                                                                                                                                                                                                                                                                                                                                                                                                                                                                                                                                                                                                                                                                                                                                                                                                                                                                                                                                                                                                                                                                                                                                                                                                                                                                                                                                                  | of necessity might<br>abortion perform                                                                                         | t is not clear whether a defense<br>be allowed to justify an<br>ed to save the life of a woman.<br>makes no exceptions to the  |
| Czech Republic<br>Hungary<br>Poland<br>Republic of Moldova                                                                               | X     X     X     X     X       X     X     X     X     X       X     X     X     X     X       X     X     X     X     X       X     X     X     X     X       X     X     X     X     X                                                                                                                                                                                                                                                                                                                                                                                                                                                                                                                                                                                                                                                                                                                                                                                                                                                                                                             | X         X         2010         10.7         Indirect           X         X         2010         19.4         Indirect           -         -         2010         0.1         No support           X         X         2010         18.0         Direct                                                                                                                                                                                                                                                                                                                                                                                                                                                                                                                                                                                                                                                                                                                                                                                                                                                                                                                                                                                                                                                                                                                                                                                                                                                                                                                                                                                                                                                                                                                                                                                                                                                                                                                                                                                                                                                | 1992/93         81/71 <sup>4,9</sup> ort         1991         73/28 <sup>4,9</sup> 2005         68/43                           | 115,9,19         1.5         5           75,9,19         1.4         21            1.4         5           11         1.4         41                                            | developed regions are denominated "developed<br>countries".<br>The less developed regions comprise all regions<br>of Africa, Asia (excluding Japan), Latin America<br>and the Caribbean plus Melanesia, Micronesia ar                                       | decision, the ground of necessity wa<br>to encompass abortion performed o<br>preserving physical and mental heal<br><sup>3</sup> Laws on abortion do not expressly                          | as interpreted an grounds of th. 12 Data refe<br>Japan. 13 Excluding                                                                                                                                                            | er only to Japanese nationals residing ir<br>g areas in the South zone.                                                                                                                                                                                                                                                                                                                                                                                                                                                                                                                                                                                                                                                                                                                                                                                                                                                                                                                                                                                                                                                                                                                                                                                                                                                                                                                                                                                                                                                                                                                                                                                                                                                                                                                                                                                                                                                                                                                                             | abortion; the Cod<br>allows abortion fo                                                                                        | n on the performance of<br>e of Medical Ethics, however,<br>or therapeutic purposes.<br>on are adopted at the state level.     |
| Romania<br>Russian Federation<br>Slovakia<br>Ukraine                                                                                     | X         X         X         X         X         X         X         X         X         X         X         X         X         X         X         X         X         X         X         X         X         X         X         X         X         X         X         X         X         X         X         X         X         X         X         X         X         X         X         X         X         X         X         X         X         X         X         X         X         X         X         X         X         X         X         X         X         X         X         X         X         X         X         X         X         X         X         X         X         X         X         X         X         X         X         X         X         X         X         X         X         X         X         X         X         X         X         X         X         X         X         X         X         X         X         X         X         X         X         X         X         X         X         X         X         X         X | X         X         2010         21.3         Direct           X         X         2010         37.4         Indirect           X         X         2010         13.9         No support           X         X         2010         21.2         Indirect                                                                                                                                                                                                                                                                                                                                                                                                                                                                                                                                                                                                                                                                                                                                                                                                                                                                                                                                                                                                                                                                                                                                                                                                                                                                                                                                                                                                                                                                                                                                                                                                                                                                                                                                                                                                                                               | 2007 80/65 <sup>9</sup><br>ort 1997 80/66 <sup>9</sup>                                                                          | 12 <sup>5,9</sup> 1.4         27            1.5         34            1.4         6           10         1.5         32                                                         | Polynesia. Countries in the less developed region<br>are denominated "developing countries".<br>The least developed countries include 49 countrie                                                                                                           | <sup>15</sup> general principles of criminal legisla<br>abortion to be performed for that re                                                                                                | tion allow order to save<br>eason on the necessary to                                                                                                                                                                           | allows abortion to be performed in<br>ve the life of a woman or to provide<br>reatment. The law does not indicate<br>rtions constitute necessary treatment.                                                                                                                                                                                                                                                                                                                                                                                                                                                                                                                                                                                                                                                                                                                                                                                                                                                                                                                                                                                                                                                                                                                                                                                                                                                                                                                                                                                                                                                                                                                                                                                                                                                                                                                                                                                                                                                         |                                                                                                                                | rted reflect those in the Federal                                                                                              |
|                                                                                                                                          | on which abortion is permitted in the world, 199<br>(percentage of countries)                                                                                                                                                                                                                                                                                                                                                                                                                                                                                                                                                                                                                                                                                                                                                                                                                                                                                                                                                                                                                         |                                                                                                                                                                                                                                                                                                                                                                                                                                                                                                                                                                                                                                                                                                                                                                                                                                                                                                                                                                                                                                                                                                                                                                                                                                                                                                                                                                                                                                                                                                                                                                                                                                                                                                                                                                                                                                                                                                                                                                                                                                                                                                         |                                                                                                                                 | Legal grounds on which abortion is p<br>(percentage of world                                                                                                                    |                                                                                                                                                                                                                                                             |                                                                                                                                                                                             |                                                                                                                                                                                                                                 | es that liberalized or restricted                                                                                                                                                                                                                                                                                                                                                                                                                                                                                                                                                                                                                                                                                                                                                                                                                                                                                                                                                                                                                                                                                                                                                                                                                                                                                                                                                                                                                                                                                                                                                                                                                                                                                                                                                                                                                                                                                                                                                                                   |                                                                                                                                |                                                                                                                                |
| To save a woman's life<br>-<br>To preserve physical health                                                                               | 63<br>66                                                                                                                                                                                                                                                                                                                                                                                                                                                                                                                                                                                                                                                                                                                                                                                                                                                                                                                                                                                                                                                                                              | 97<br>98<br>97<br>97                                                                                                                                                                                                                                                                                                                                                                                                                                                                                                                                                                                                                                                                                                                                                                                                                                                                                                                                                                                                                                                                                                                                                                                                                                                                                                                                                                                                                                                                                                                                                                                                                                                                                                                                                                                                                                                                                                                                                                                                                                                                                    | To save a<br>To preserve ph                                                                                                     | woman's life<br><br>ysical health                                                                                                                                               | 100<br>99<br>99<br>76<br>77<br>70                                                                                                                                                                                                                           |                                                                                                                                                                                             | on which<br>s on<br>bortion is                                                                                                                                                                                                  | n abortion is permitted betwee                                                                                                                                                                                                                                                                                                                                                                                                                                                                                                                                                                                                                                                                                                                                                                                                                                                                                                                                                                                                                                                                                                                                                                                                                                                                                                                                                                                                                                                                                                                                                                                                                                                                                                                                                                                                                                                                                                                                                                                      |                                                                                                                                |                                                                                                                                |
| To preserve mental health                                                                                                                | 68<br>52<br>64<br>65<br>43                                                                                                                                                                                                                                                                                                                                                                                                                                                                                                                                                                                                                                                                                                                                                                                                                                                                                                                                                                                                                                                                            |                                                                                                                                                                                                                                                                                                                                                                                                                                                                                                                                                                                                                                                                                                                                                                                                                                                                                                                                                                                                                                                                                                                                                                                                                                                                                                                                                                                                                                                                                                                                                                                                                                                                                                                                                                                                                                                                                                                                                                                                                                                                                                         | To preserve r                                                                                                                   | -                                                                                                                                                                               | 70<br>75<br>76<br>74                                                                                                                                                                                                                                        | permitte<br>1. To say<br>woma                                                                                                                                                               |                                                                                                                                                                                                                                 |                                                                                                                                                                                                                                                                                                                                                                                                                                                                                                                                                                                                                                                                                                                                                                                                                                                                                                                                                                                                                                                                                                                                                                                                                                                                                                                                                                                                                                                                                                                                                                                                                                                                                                                                                                                                                                                                                                                                                                                                                     |                                                                                                                                | Restricted Dominican Republic,<br>Nicaragua                                                                                    |
| In case of rape or incest<br>Because of foetal<br>impairment                                                                             | 47<br>51<br>41<br>44<br>50                                                                                                                                                                                                                                                                                                                                                                                                                                                                                                                                                                                                                                                                                                                                                                                                                                                                                                                                                                                                                                                                            |                                                                                                                                                                                                                                                                                                                                                                                                                                                                                                                                                                                                                                                                                                                                                                                                                                                                                                                                                                                                                                                                                                                                                                                                                                                                                                                                                                                                                                                                                                                                                                                                                                                                                                                                                                                                                                                                                                                                                                                                                                                                                                         | Beca                                                                                                                            | ape or incest<br>use of foetal<br>pairment                                                                                                                                      | 71<br>74<br>65<br>63<br>67                                                                                                                                                                                                                                  | 2. To pro                                                                                                                                                                                   | eserve Benin, Chad,                                                                                                                                                                                                             | Colombia, Equatorial Guinea, Keny<br>Republic, Mexico, Mozambique, Nep                                                                                                                                                                                                                                                                                                                                                                                                                                                                                                                                                                                                                                                                                                                                                                                                                                                                                                                                                                                                                                                                                                                                                                                                                                                                                                                                                                                                                                                                                                                                                                                                                                                                                                                                                                                                                                                                                                                                              |                                                                                                                                | Congo, Iraq, Papua<br>New Guinea                                                                                               |
| For economic or social reasons 31<br>Con request 24<br>Solution 28<br>Solution 24<br>Solution 28<br>Solution 2011                        |                                                                                                                                                                                                                                                                                                                                                                                                                                                                                                                                                                                                                                                                                                                                                                                                                                                                                                                                                                                                                                                                                                       |                                                                                                                                                                                                                                                                                                                                                                                                                                                                                                                                                                                                                                                                                                                                                                                                                                                                                                                                                                                                                                                                                                                                                                                                                                                                                                                                                                                                                                                                                                                                                                                                                                                                                                                                                                                                                                                                                                                                                                                                                                                                                                         |                                                                                                                                 | For economic or social reasons 62<br>60<br>60<br>63<br>1996<br>2005<br>0n request 40<br>42<br>2011                                                                              |                                                                                                                                                                                                                                                             |                                                                                                                                                                                             | Swaziland, To                                                                                                                                                                                                                   | Swaziland, Togo, United Arab Emirates                                                                                                                                                                                                                                                                                                                                                                                                                                                                                                                                                                                                                                                                                                                                                                                                                                                                                                                                                                                                                                                                                                                                                                                                                                                                                                                                                                                                                                                                                                                                                                                                                                                                                                                                                                                                                                                                                                                                                                               |                                                                                                                                |                                                                                                                                |
| 0 20 40 60 80 100<br>Percentage of countries                                                                                             |                                                                                                                                                                                                                                                                                                                                                                                                                                                                                                                                                                                                                                                                                                                                                                                                                                                                                                                                                                                                                                                                                                       |                                                                                                                                                                                                                                                                                                                                                                                                                                                                                                                                                                                                                                                                                                                                                                                                                                                                                                                                                                                                                                                                                                                                                                                                                                                                                                                                                                                                                                                                                                                                                                                                                                                                                                                                                                                                                                                                                                                                                                                                                                                                                                         |                                                                                                                                 | 0 20 40 60 80 100<br>Percentage of world population                                                                                                                             |                                                                                                                                                                                                                                                             |                                                                                                                                                                                             | al health Burundi, Cam<br>Equatorial Gu<br>Nepal, Niger,                                                                                                                                                                        | Benin, Bhutan, Bolivia (Plurinational State of), Burkina Faso,Iraq, Japan, PapuaBurundi, Cameroon, Colombia, Comoros, Costa Rica, Ecuador,New GuineaEquatorial Guinea, Ethiopia, Kenya, Mexico, Morocco, Mozambique,New GuineaNepal, Niger, Nigeria, Peru, Poland, Qatar, Rwanda, Saudi Arabia,Image: Complex of the second |                                                                                                                                |                                                                                                                                |
| Legal grounds on which abortion is permitted, by level of development, 2011<br>(percentage of countries)<br>To save a woman's life<br>96 |                                                                                                                                                                                                                                                                                                                                                                                                                                                                                                                                                                                                                                                                                                                                                                                                                                                                                                                                                                                                                                                                                                       |                                                                                                                                                                                                                                                                                                                                                                                                                                                                                                                                                                                                                                                                                                                                                                                                                                                                                                                                                                                                                                                                                                                                                                                                                                                                                                                                                                                                                                                                                                                                                                                                                                                                                                                                                                                                                                                                                                                                                                                                                                                                                                         | 35<br>5<br>5<br>30                                                                                                              | Estimated unsafe abortion rates, by level of development and by region,<br>2003 and 2008<br>$\begin{bmatrix} 35\\ \\ \\ \\ \\ \\ \\ \\ \\ \\ \\ \\ \\ \\ \\ \\ \\ \\ \\$        |                                                                                                                                                                                                                                                             |                                                                                                                                                                                             | e of rape or Bahamas, Bal                                                                                                                                                                                                       | hailand, United Arab Emirates, Urug<br>hrain, Benin, Bhutan, Burkina Faso,<br>ea, Ethiopia, Fiji, Guinea, Indonesia,                                                                                                                                                                                                                                                                                                                                                                                                                                                                                                                                                                                                                                                                                                                                                                                                                                                                                                                                                                                                                                                                                                                                                                                                                                                                                                                                                                                                                                                                                                                                                                                                                                                                                                                                                                                                                                                                                                | Colombia, Cook                                                                                                                 | Algeria, Belize,<br>Ecuador, Iraq                                                                                              |
| To preserve physical health<br>To preserve mental health<br>88<br>86<br>86                                                               |                                                                                                                                                                                                                                                                                                                                                                                                                                                                                                                                                                                                                                                                                                                                                                                                                                                                                                                                                                                                                                                                                                       |                                                                                                                                                                                                                                                                                                                                                                                                                                                                                                                                                                                                                                                                                                                                                                                                                                                                                                                                                                                                                                                                                                                                                                                                                                                                                                                                                                                                                                                                                                                                                                                                                                                                                                                                                                                                                                                                                                                                                                                                                                                                                                         | 4 55<br>9 52 -<br>9 20 -<br>20 -                                                                                                | $ \begin{array}{cccccccccccccccccccccccccccccccccccc$                                                                                                                           |                                                                                                                                                                                                                                                             |                                                                                                                                                                                             | Nepal, Saint H                                                                                                                                                                                                                  | Kitts and Nevis, Saint Lucia, Switzerl<br>nin, Burkina Faso, Chad, Colombia,                                                                                                                                                                                                                                                                                                                                                                                                                                                                                                                                                                                                                                                                                                                                                                                                                                                                                                                                                                                                                                                                                                                                                                                                                                                                                                                                                                                                                                                                                                                                                                                                                                                                                                                                                                                                                                                                                                                                        | and, Togo, Uruguay                                                                                                             | Iraq                                                                                                                           |
| In case of rape or incest<br>Because of foetal<br>impairment<br>Because of foetal                                                        |                                                                                                                                                                                                                                                                                                                                                                                                                                                                                                                                                                                                                                                                                                                                                                                                                                                                                                                                                                                                                                                                                                       |                                                                                                                                                                                                                                                                                                                                                                                                                                                                                                                                                                                                                                                                                                                                                                                                                                                                                                                                                                                                                                                                                                                                                                                                                                                                                                                                                                                                                                                                                                                                                                                                                                                                                                                                                                                                                                                                                                                                                                                                                                                                                                         | 6<br>15 -<br>10 -<br>10 -                                                                                                       |                                                                                                                                                                                 |                                                                                                                                                                                                                                                             | impai                                                                                                                                                                                       | rment Fiji, Guinea, J<br>Swaziland, Sv                                                                                                                                                                                          | lordan, Mexico, Monaco, Nepal, Nig<br>witzerland, Togo                                                                                                                                                                                                                                                                                                                                                                                                                                                                                                                                                                                                                                                                                                                                                                                                                                                                                                                                                                                                                                                                                                                                                                                                                                                                                                                                                                                                                                                                                                                                                                                                                                                                                                                                                                                                                                                                                                                                                              | er, Oman, Sudan,                                                                                                               |                                                                                                                                |
| -<br>For economic or social<br>reasons<br>-<br>On request                                                                                | 20<br>16                                                                                                                                                                                                                                                                                                                                                                                                                                                                                                                                                                                                                                                                                                                                                                                                                                                                                                                                                                                                                                                                                              | <ul> <li>Developing<br/>countries</li> <li>Developed<br/>countries</li> </ul>                                                                                                                                                                                                                                                                                                                                                                                                                                                                                                                                                                                                                                                                                                                                                                                                                                                                                                                                                                                                                                                                                                                                                                                                                                                                                                                                                                                                                                                                                                                                                                                                                                                                                                                                                                                                                                                                                                                                                                                                                           | - 5 - E - E - E - E - E - E - E - E - E                                                                                         | 66                                                                                                                                                                              | 66                                                                                                                                                                                                                                                          | social                                                                                                                                                                                      | reasons Grenadines, S                                                                                                                                                                                                           |                                                                                                                                                                                                                                                                                                                                                                                                                                                                                                                                                                                                                                                                                                                                                                                                                                                                                                                                                                                                                                                                                                                                                                                                                                                                                                                                                                                                                                                                                                                                                                                                                                                                                                                                                                                                                                                                                                                                                                                                                     |                                                                                                                                | _                                                                                                                              |
|                                                                                                                                          | 0 20 40 60 80<br>Percentage of countries                                                                                                                                                                                                                                                                                                                                                                                                                                                                                                                                                                                                                                                                                                                                                                                                                                                                                                                                                                                                                                                              | countries<br>0 100                                                                                                                                                                                                                                                                                                                                                                                                                                                                                                                                                                                                                                                                                                                                                                                                                                                                                                                                                                                                                                                                                                                                                                                                                                                                                                                                                                                                                                                                                                                                                                                                                                                                                                                                                                                                                                                                                                                                                                                                                                                                                      |                                                                                                                                 | World Developed Developing Least<br>countries countries developed<br>countries<br>rce : Iqbal Shah and Elisabeth Åhman. 2010. Unsafe Abortion in<br>18, Issue 36, Pages 90-101. |                                                                                                                                                                                                                                                             | 7. On re                                                                                                                                                                                    | equest Australia, Bał<br>Portugal, Swi                                                                                                                                                                                          | hrain, Belgium, Cape Verde, Italy, M<br>itzerland                                                                                                                                                                                                                                                                                                                                                                                                                                                                                                                                                                                                                                                                                                                                                                                                                                                                                                                                                                                                                                                                                                                                                                                                                                                                                                                                                                                                                                                                                                                                                                                                                                                                                                                                                                                                                                                                                                                                                                   | exico, Nepal,                                                                                                                  | -                                                                                                                              |
|                                                                                                                                          | Percentage of countries                                                                                                                                                                                                                                                                                                                                                                                                                                                                                                                                                                                                                                                                                                                                                                                                                                                                                                                                                                                                                                                                               |                                                                                                                                                                                                                                                                                                                                                                                                                                                                                                                                                                                                                                                                                                                                                                                                                                                                                                                                                                                                                                                                                                                                                                                                                                                                                                                                                                                                                                                                                                                                                                                                                                                                                                                                                                                                                                                                                                                                                                                                                                                                                                         |                                                                                                                                 |                                                                                                                                                                                 |                                                                                                                                                                                                                                                             |                                                                                                                                                                                             |                                                                                                                                                                                                                                 |                                                                                                                                                                                                                                                                                                                                                                                                                                                                                                                                                                                                                                                                                                                                                                                                                                                                                                                                                                                                                                                                                                                                                                                                                                                                                                                                                                                                                                                                                                                                                                                                                                                                                                                                                                                                                                                                                                                                                                                                                     |                                                                                                                                |                                                                                                                                |